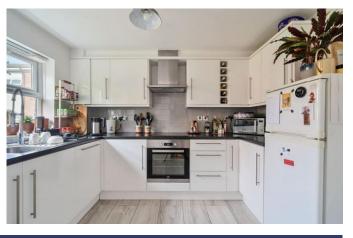

## Greenwood Close, Sidcup, DA15

Approximate Area = 818 sq ft / 76 sq m

FIRST FLOOR