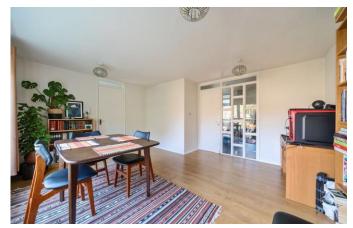

## Greenwood Close, Sidcup, DA15

Approximate Area = 818 sq ft / 76 sq m

FIRST FLOOR