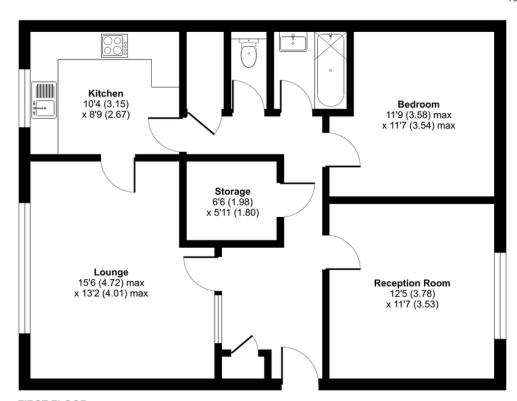

## Greenwood Close, Sidcup, DA15

Approximate Area = 818 sq ft / 76 sq m

FIRST FLOOR