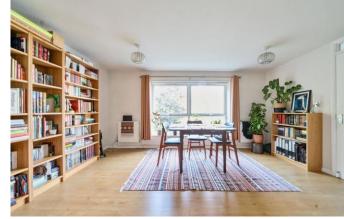

## Greenwood Close, Sidcup, DA15

Approximate Area = 818 sq ft / 76 sq m

FIRST FLOOR