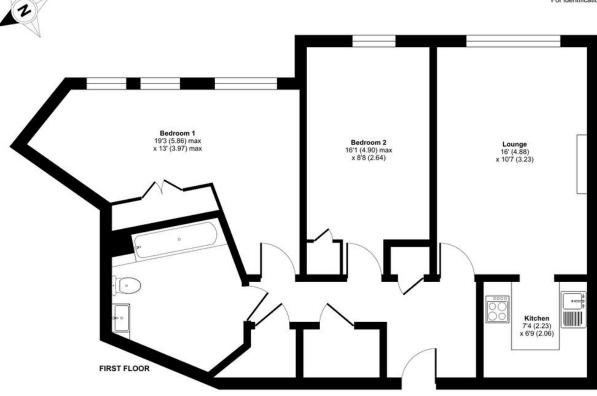

## Lansdown Road, Sidcup, DA14

Approximate Area = 755 sq ft / 70.1 sq m
For identification only - Not to scale