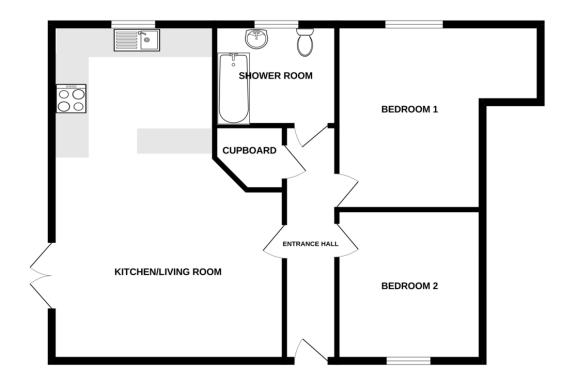

#### **ENTRANCE HALL**

Radiator, airing cupboard.

# **OPEN PLAN KITCHEN/LOUNGE**

20' 7" x 13' 0" (6.27m x 3.96m)

Lounge area;

Double glazed French doors to outside, radiator.

#### Kitchen/Breakfast Area;

Stainless steel sink unit with cupboards under, matching base and eye level cupboards, roll top worksurfaces, built in oven, hob and chimney style extractor fan, space for washing machine and fridge freezer, wall mounted gas boiler concealed within cupboard space, breakfast bar, double glazed window.

#### **BEDROOM ONE**

14' 10" x 11' 3" (4.52m x 3.43m)

Double glazed window, radiator.

#### **BEDROOM TWO**

9' 7" x 9' 2" (2.92m x 2.79m)

Double glazed window, Radiator.

#### SHOWER ROOM

Shower, pedestal wash basin, low level WC, radiator, obscure double glazed window, extractor fan, electric heater.

# **COMMUNAL GARDENS**

Providing washing lines to dry clothing, lawned area, bin store.

Whist every attempt has been made to ensure the accuracy of the floorplan contained here, measurements of doors, windows, noons and any other lems are approximate and no responsibility to steen for any error, omission or mis-statement. This plan is for illustrative purposes only and should be used as such by any prospective purchaser. The services, systems and appliances shown have to been tested and no guarantee as to their operability or efficiency; can be given.