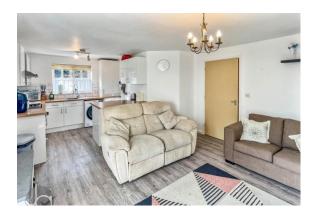

# **OPEN PLAN KITCHEN/LOUNGE**

20' 7" x 13' 0" (6.27m x 3.96m)

Lounge area;

Double glazed French doors to outside, radiator.

#### Kitchen/Breakfast Area;

Stainless steel sink unit with cupboards under, matching base and eye level cupboards, roll top worksurfaces, built in oven, hob and chimney style extractor fan, space for washing machine and fridge freezer, wall mounted gas boiler concealed within cupboard space, breakfast bar, double glazed window.