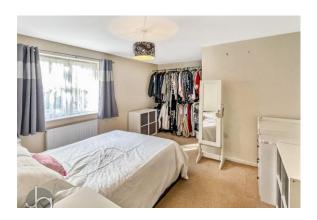

#### **BEDROOM ONE**

14' 10" x 11' 3" (4.52m x 3.43m)

Double glazed window, radiator.