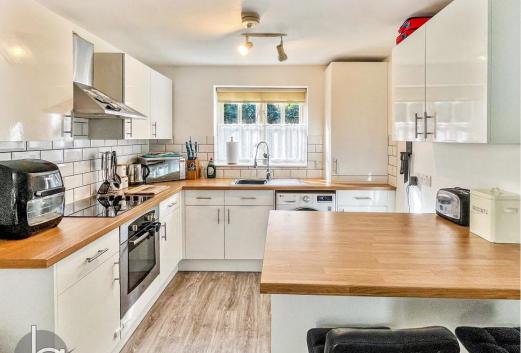

# **OPEN PLAN KITCHEN/LOUNGE**

20' 7" x 13' 0" (6.27m x 3.96m)

Lounge area;

Double glazed French doors to outside, radiator.

#### Kitchen/Breakfast Area;

Stainless steel sink unit with cupboards under, matching base and eye level cupboards, roll top worksurfaces, built in oven, hob and chimney style extractor fan, space for washing machine and fridge freezer, wall mounted gas boiler concealed within cupboard space, breakfast bar, double glazed window.