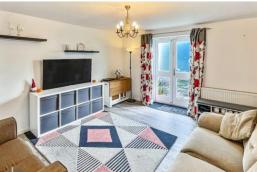

# **OPEN PLAN KITCHEN/LOUNGE**

20' 7" x 13' 0" (6.27m x 3.96m)

Lounge area;

Double glazed French doors to outside, radiator.