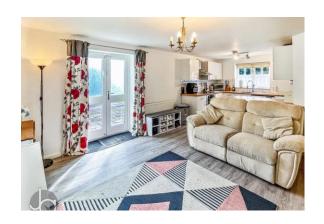

# **OPEN PLAN KITCHEN/LOUNGE**

20' 7" x 13' 0" (6.27m x 3.96m)

Lounge area;

Double glazed French doors to outside, radiator.