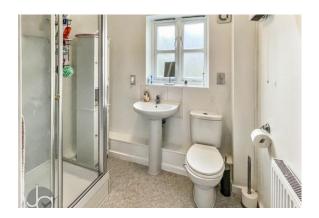

#### SHOWER ROOM

Shower, pedestal wash basin, low level WC, radiator, obscure double glazed window, extractor fan, electric heater.