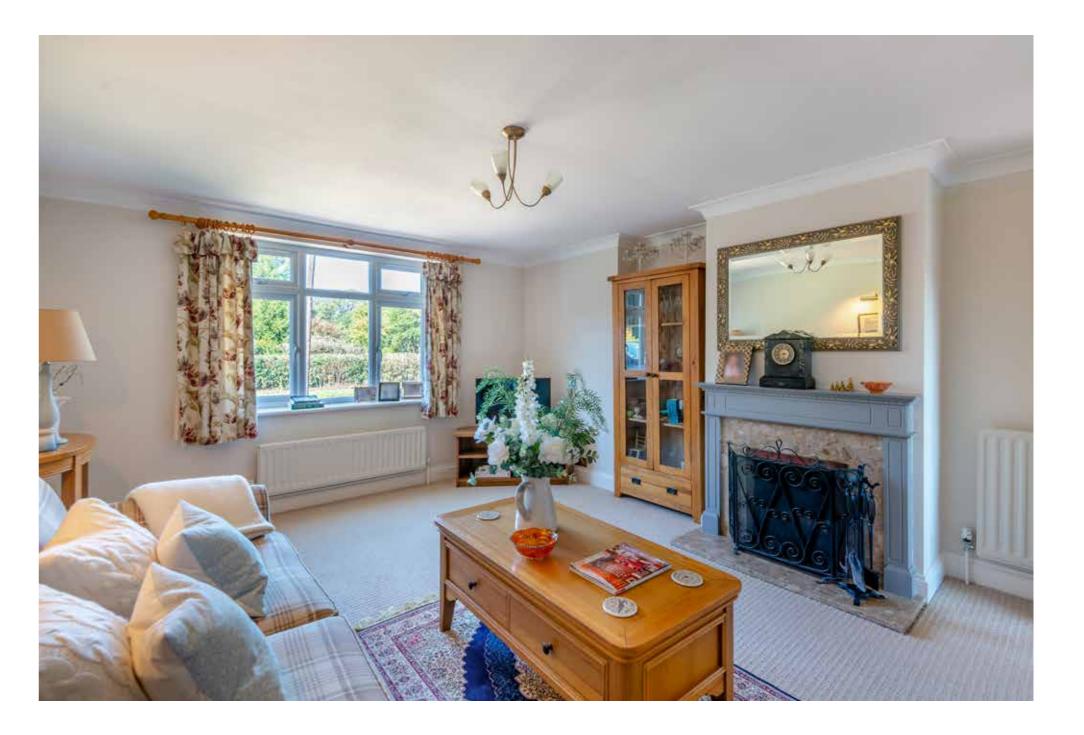

### KEY FEATURES:

- Welcoming Reception Hall: A grand entrance leading to the rest of this stunning home.
- Study: Ideal for working from home or a quiet reading space.
- Two Ground Floor Double Bedrooms: Enjoying privacy and convenience.
- Luxury Refitted Bathroom: A spa-like retreat.
- Three Further Double Bedrooms Upstairs: Offering ample space for family or guests.
- Shower Room: Conveniently located on the upper floor.
- Three Spacious Reception Rooms: Including a charming sitting room with a feature fireplace, a cosy snug with a wood-burning stove, perfect for those chilly evenings, and a bright dining room overlooking the stunning garden.
- Bespoke Kitchen: A chef's dream, featuring bespoke cabinetry, solid oak worksurfaces, a central island with a granite top, and a Rangemaster stove with a granite splashback and extractor.
- Boot Room: Added convenience with solid oak flooring and stairs to the bedroom above.
- Shower Room and Utility Area: Practical and stylish, featuring fitted storage, a worksurface, sink, and space for a washing machine.