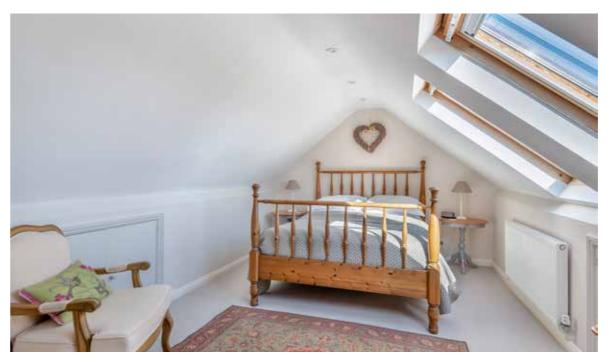

### KEY FEATURES:

- Welcoming Reception Hall: A grand entrance leading to the rest of this stunning home.
- Study: Ideal for working from home or a quiet reading space.
- Two Ground Floor Double Bedrooms: Enjoying privacy and convenience.
- Luxury Refitted Bathroom: A spa-like retreat.
- Three Further Double Bedrooms Upstairs: Offering ample space for family or guests.
- Shower Room: Conveniently located on the upper floor.
- Three Spacious Reception Rooms: Including a charming sitting room with a feature fireplace, a cosy snug with a wood-burning stove, perfect for those chilly evenings, and a bright dining room overlooking the stunning garden.
- Bespoke Kitchen: A chef's dream, featuring bespoke cabinetry, solid oak worksurfaces, a central island with a granite top, and a Rangemaster stove with a granite splashback and extractor.
- Boot Room: Added convenience with solid oak flooring and stairs to the bedroom above.
- Shower Room and Utility Area: Practical and stylish, featuring fitted storage, a worksurface, sink, and space for a washing machine.