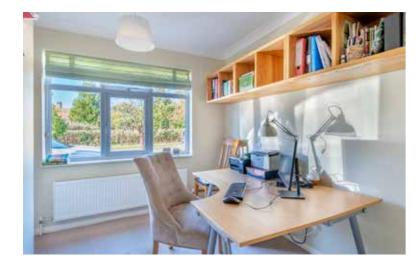

### KEY FEATURES:

- Welcoming Reception Hall: A grand entrance leading to the rest of this stunning home.
- Study: Ideal for working from home or a quiet reading space.
- Two Ground Floor Double Bedrooms: Enjoying privacy and convenience.
- Luxury Refitted Bathroom: A spa-like retreat.
- Three Further Double Bedrooms Upstairs: Offering ample space for family or guests.
- Shower Room: Conveniently located on the upper floor.
- Three Spacious Reception Rooms: Including a charming sitting room with a feature fireplace, a cosy snug with a wood-burning stove, perfect for those chilly evenings, and a bright dining room overlooking the stunning garden.
- Bespoke Kitchen: A chef's dream, featuring bespoke cabinetry, solid oak worksurfaces, a central island with a granite top, and a Rangemaster stove with a granite splashback and extractor.
- Boot Room: Added convenience with solid oak flooring and stairs to the bedroom above.
- Shower Room and Utility Area: Practical and stylish, featuring fitted storage, a worksurface, sink, and space for a washing machine.