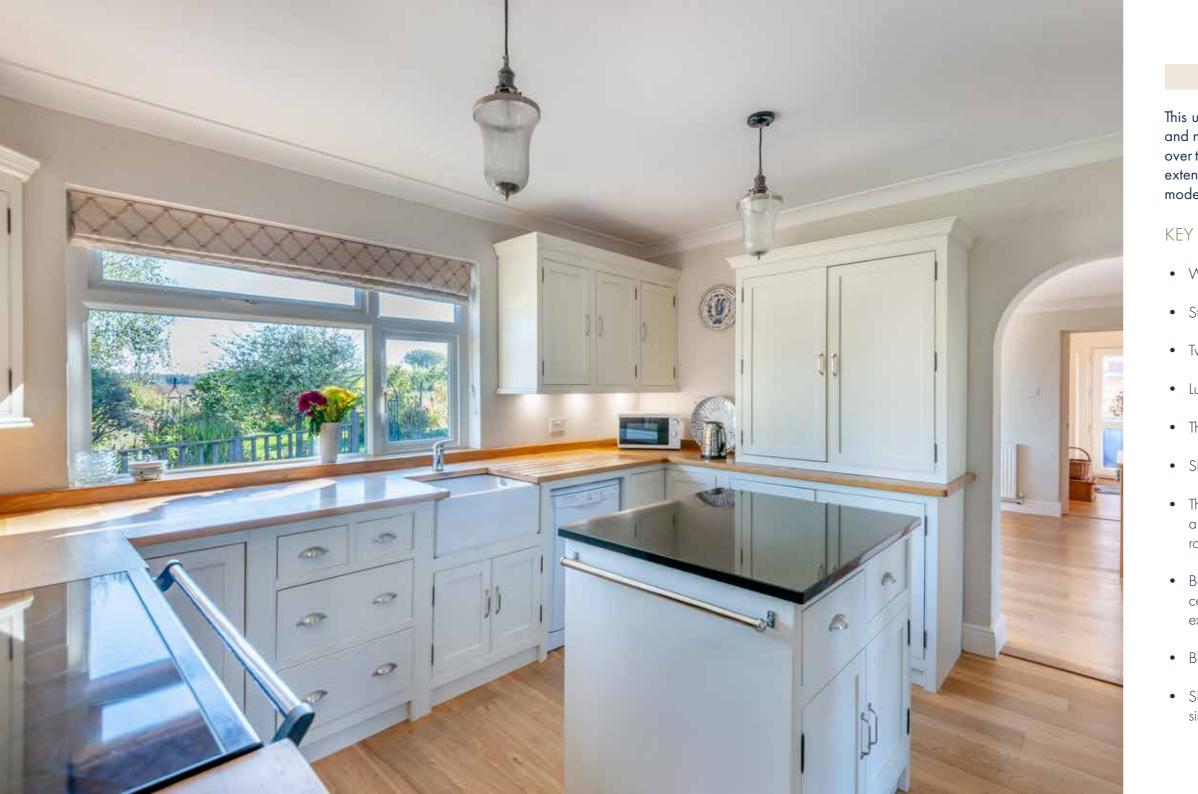

### KEY FEATURES:

- Welcoming Reception Hall: A grand entrance leading to the rest of this stunning home.
- Study: Ideal for working from home or a quiet reading space.
- Two Ground Floor Double Bedrooms: Enjoying privacy and convenience.
- Luxury Refitted Bathroom: A spa-like retreat.
- Three Further Double Bedrooms Upstairs: Offering ample space for family or guests.
- Shower Room: Conveniently located on the upper floor.
- Three Spacious Reception Rooms: Including a charming sitting room with a feature fireplace, a cosy snug with a wood-burning stove, perfect for those chilly evenings, and a bright dining room overlooking the stunning garden.
- Bespoke Kitchen: A chef's dream, featuring bespoke cabinetry, solid oak worksurfaces, a central island with a granite top, and a Rangemaster stove with a granite splashback and extractor.
- Boot Room: Added convenience with solid oak flooring and stairs to the bedroom above.
- Shower Room and Utility Area: Practical and stylish, featuring fitted storage, a worksurface, sink, and space for a washing machine.