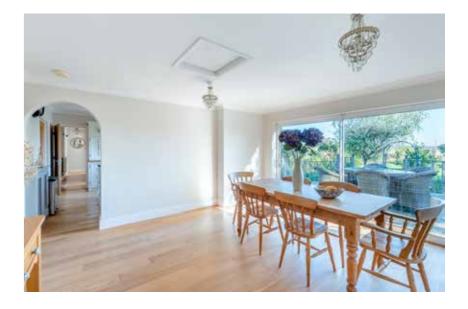

### KEY FEATURES:

- Welcoming Reception Hall: A grand entrance leading to the rest of this stunning home.
- Study: Ideal for working from home or a quiet reading space.
- Two Ground Floor Double Bedrooms: Enjoying privacy and convenience.
- Luxury Refitted Bathroom: A spa-like retreat.
- Three Further Double Bedrooms Upstairs: Offering ample space for family or guests.
- Shower Room: Conveniently located on the upper floor.
- Three Spacious Reception Rooms: Including a charming sitting room with a feature fireplace, a cosy snug with a wood-burning stove, perfect for those chilly evenings, and a bright dining room overlooking the stunning garden.
- Bespoke Kitchen: A chef's dream, featuring bespoke cabinetry, solid oak worksurfaces, a central island with a granite top, and a Rangemaster stove with a granite splashback and extractor.
- Boot Room: Added convenience with solid oak flooring and stairs to the bedroom above.
- Shower Room and Utility Area: Practical and stylish, featuring fitted storage, a worksurface, sink, and space for a washing machine.