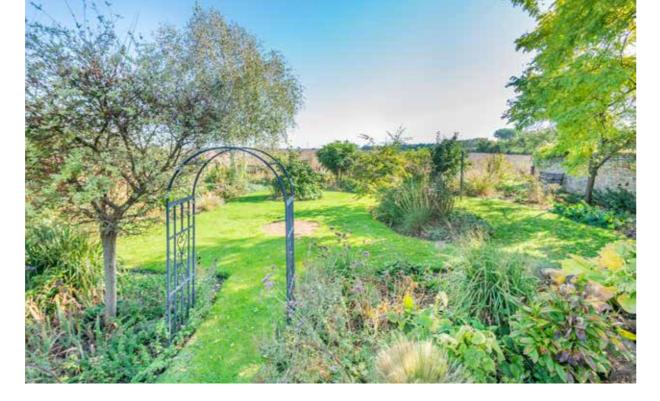

#### Step outside into your private oasis.

- Shaped Front Lawn: Creates an inviting entrance.
- Gravelled Driveway: Plenty of off-street parking.
- Magnificent Rear Garden: Enjoy manicured lawns, flower borders, a vegetable and herb garden, expansive timber decking, a paved patio, and a separate studio/external home office – all with those spectacular views!