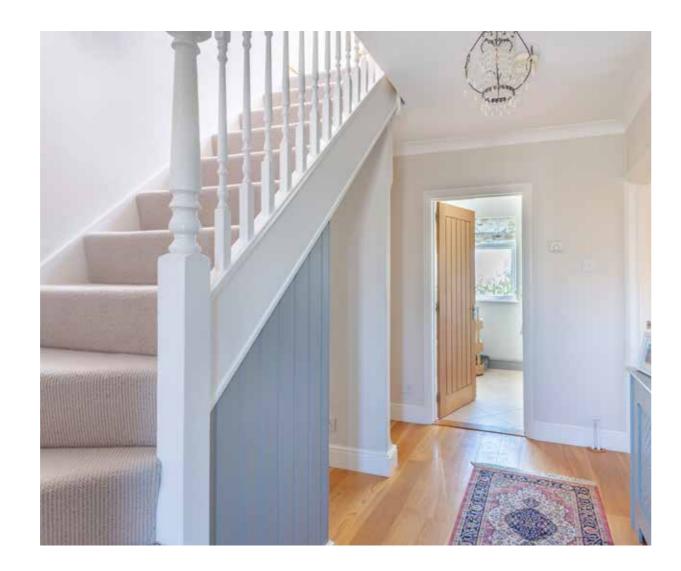

### KEY FEATURES:

- Welcoming Reception Hall: A grand entrance leading to the rest of this stunning home.
- Study: Ideal for working from home or a quiet reading space.
- Two Ground Floor Double Bedrooms: Enjoying privacy and convenience.
- Luxury Refitted Bathroom: A spa-like retreat.
- Three Further Double Bedrooms Upstairs: Offering ample space for family or guests.
- Shower Room: Conveniently located on the upper floor.
- Three Spacious Reception Rooms: Including a charming sitting room with a feature fireplace, a cosy snug with a wood-burning stove, perfect for those chilly evenings, and a bright dining room overlooking the stunning garden.
- Bespoke Kitchen: A chef's dream, featuring bespoke cabinetry, solid oak worksurfaces, a central island with a granite top, and a Rangemaster stove with a granite splashback and extractor.
- Boot Room: Added convenience with solid oak flooring and stairs to the bedroom above.
- Shower Room and Utility Area: Practical and stylish, featuring fitted storage, a worksurface, sink, and space for a washing machine.