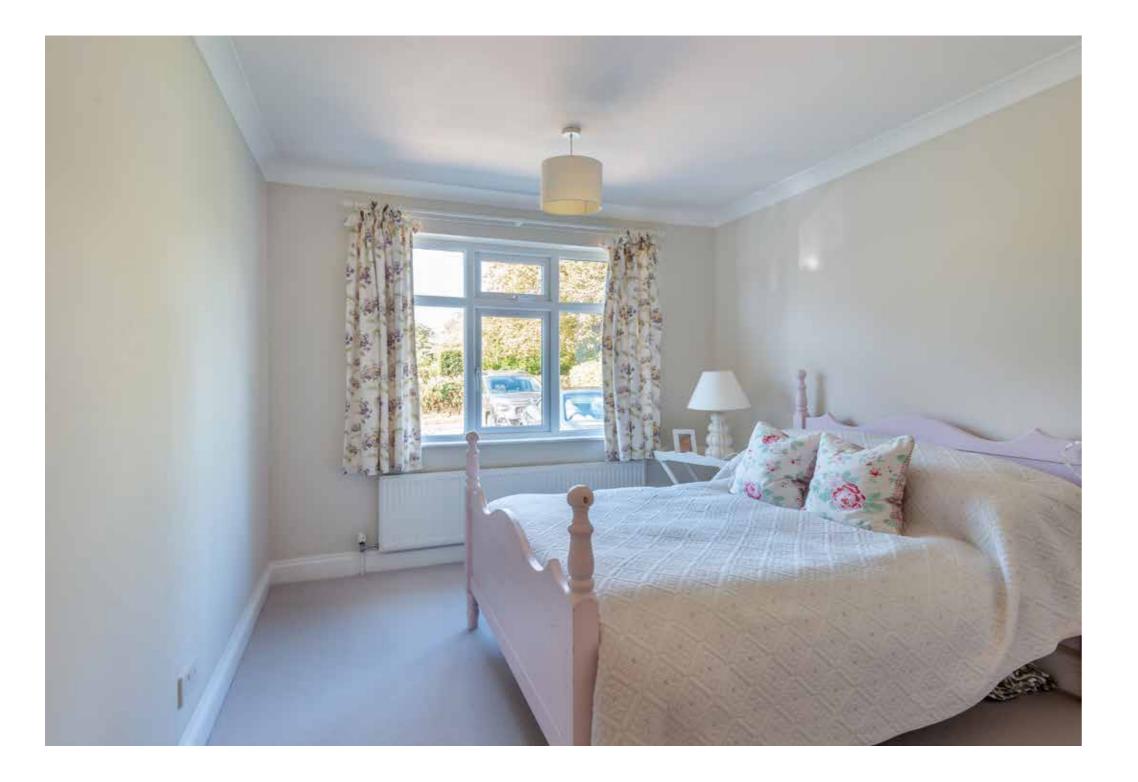

### KEY FEATURES:

- Welcoming Reception Hall: A grand entrance leading to the rest of this stunning home.
- Study: Ideal for working from home or a quiet reading space.
- Two Ground Floor Double Bedrooms: Enjoying privacy and convenience.
- Luxury Refitted Bathroom: A spa-like retreat.
- Three Further Double Bedrooms Upstairs: Offering ample space for family or guests.
- Shower Room: Conveniently located on the upper floor.
- Three Spacious Reception Rooms: Including a charming sitting room with a feature fireplace, a cosy snug with a wood-burning stove, perfect for those chilly evenings, and a bright dining room overlooking the stunning garden.
- Bespoke Kitchen: A chef's dream, featuring bespoke cabinetry, solid oak worksurfaces, a central island with a granite top, and a Rangemaster stove with a granite splashback and extractor.
- Boot Room: Added convenience with solid oak flooring and stairs to the bedroom above.
- Shower Room and Utility Area: Practical and stylish, featuring fitted storage, a worksurface, sink, and space for a washing machine.