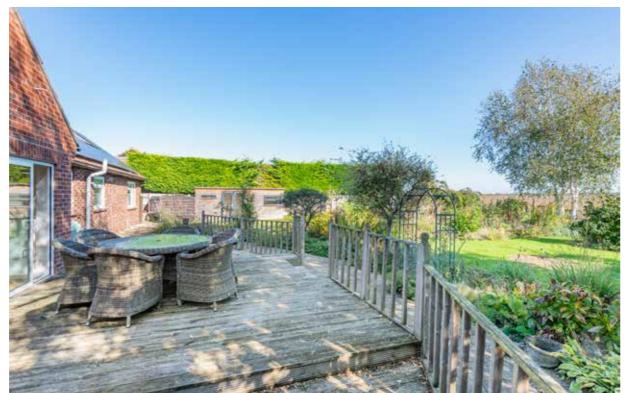

#### Step outside into your private oasis.

- Shaped Front Lawn: Creates an inviting entrance.
- Gravelled Driveway: Plenty of off-street parking.
- Magnificent Rear Garden: Enjoy manicured lawns, flower borders, a vegetable and herb garden, expansive timber decking, a paved patio, and a separate studio/external home office – all with those spectacular views!