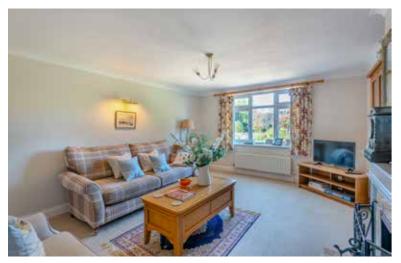

### KEY FEATURES:

- Welcoming Reception Hall: A grand entrance leading to the rest of this stunning home.
- Study: Ideal for working from home or a quiet reading space.
- Two Ground Floor Double Bedrooms: Enjoying privacy and convenience.
- Luxury Refitted Bathroom: A spa-like retreat.
- Three Further Double Bedrooms Upstairs: Offering ample space for family or guests.
- Shower Room: Conveniently located on the upper floor.
- Three Spacious Reception Rooms: Including a charming sitting room with a feature fireplace, a cosy snug with a wood-burning stove, perfect for those chilly evenings, and a bright dining room overlooking the stunning garden.
- Bespoke Kitchen: A chef's dream, featuring bespoke cabinetry, solid oak worksurfaces, a central island with a granite top, and a Rangemaster stove with a granite splashback and extractor.
- Boot Room: Added convenience with solid oak flooring and stairs to the bedroom above.
- Shower Room and Utility Area: Practical and stylish, featuring fitted storage, a worksurface, sink, and space for a washing machine.