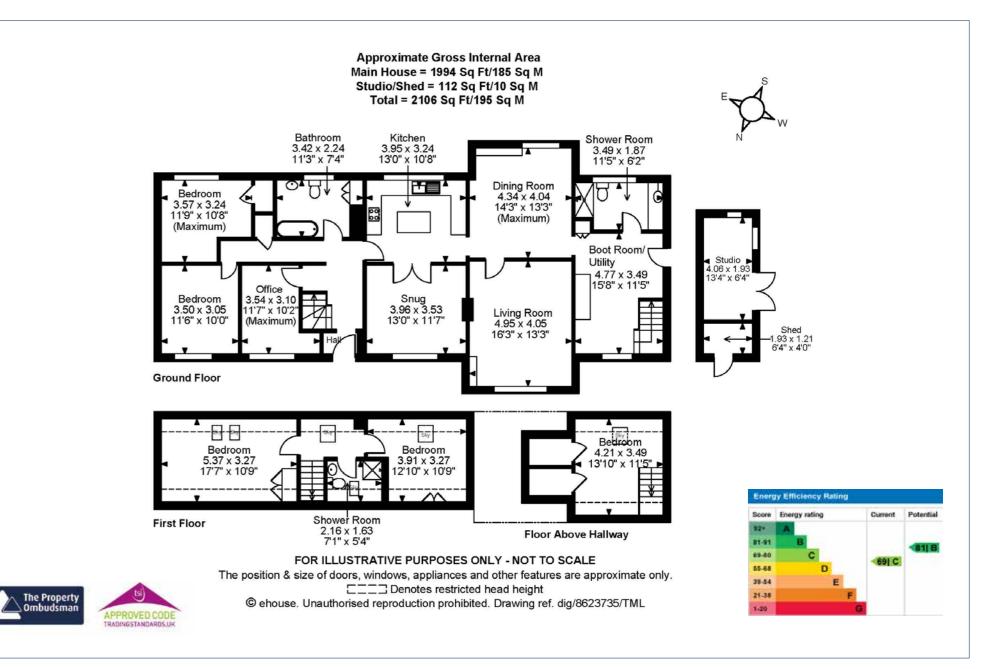

## PERFECTLY PLACED

Escape to idyllic Little Wilbraham in this exquisite, extended chalet-style residence, offering over 1994 sq ft of beautifully presented, flexible living space. Benefitting from no onward chain, this exceptional home is ready for you to move straight into.

### KEY FEATURES:

- Welcoming Reception Hall: A grand entrance leading to the rest of this stunning home.
- Study: Ideal for working from home or a quiet reading space.
- Two Ground Floor Double Bedrooms: Enjoying privacy and convenience.
- Luxury Refitted Bathroom: A spa-like retreat.
- Three Further Double Bedrooms Upstairs: Offering ample space for family or guests.
- Shower Room: Conveniently located on the upper floor.
- Three Spacious Reception Rooms: Including a charming sitting room with a feature fireplace, a cosy snug with a wood-burning stove, perfect for those chilly evenings, and a bright dining room overlooking the stunning garden.
- Bespoke Kitchen: A chef's dream, featuring bespoke cabinetry, solid oak worksurfaces, a central island with a granite top, and a Rangemaster stove with a granite splashback and extractor.
- Boot Room: Added convenience with solid oak flooring and stairs to the bedroom above.
- Shower Room and Utility Area: Practical and stylish, featuring fitted storage, a worksurface, sink, and space for a washing machine.