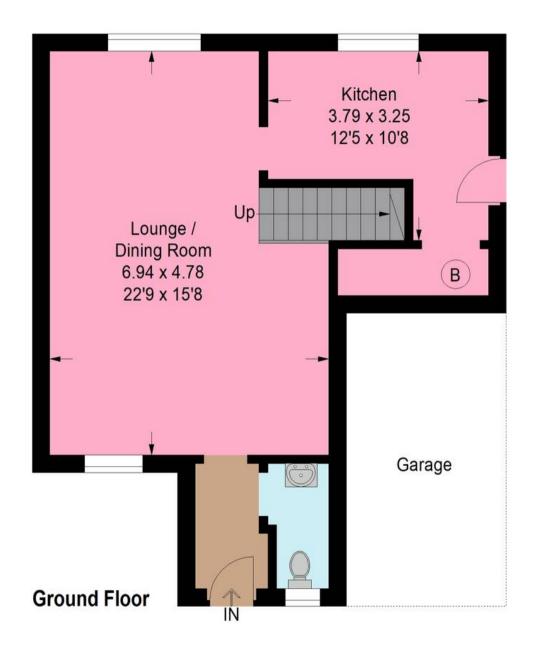

Inside, the property is impeccably maintained with modern, fresh and neutral décor throughout, making it move-in ready for its new owners.

The ground floor includes a generous lounge/dining room, ideal for both relaxation and entertaining. The well-appointed kitchen is bright and hosts ample worktop and cupboard space. A convenient downstairs WC completes the downstairs layout of this home.

This home benefits from practical yet desirable features, including a double driveway for off-street parking and a single attached garage.

The south-facing garden, is largely laid to lawn, and also boasts a slabbed patio area—perfect for relaxing and making the most of the sunshine.