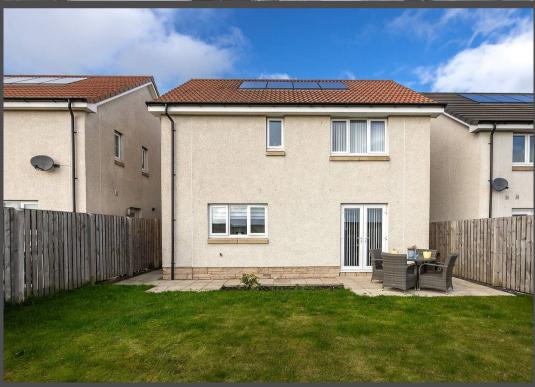

This home benefits from practical yet desirable features, including a double driveway for off-street parking and a single attached garage.

The south-facing garden, is largely laid to lawn, and also boasts a slabbed patio area—perfect for relaxing and making the most of the sunshine.