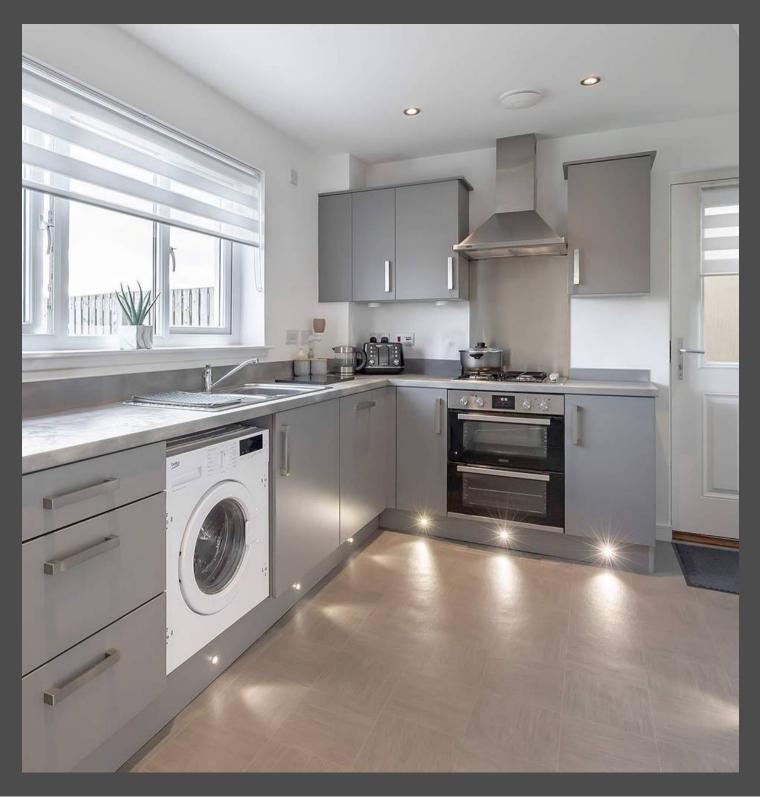

Inside, the property is impeccably maintained with modern, fresh and neutral décor throughout, making it move-in ready for its new owners.

The ground floor includes a generous lounge/dining room, ideal for both relaxation and entertaining. The well-appointed kitchen is bright and hosts ample worktop and cupboard space. A convenient downstairs WC completes the downstairs layout of this home.