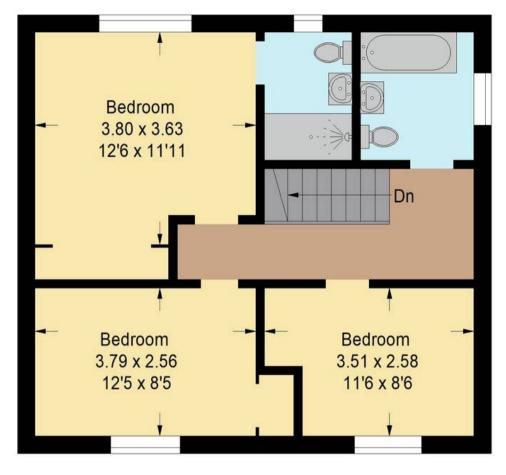

Upstairs, the home features three comfortable double bedrooms, all laid with lush grey carpets, and two of which boasting fitted mirrored wardrobes. The principle bedroom offers the added luxury of an en-suite. The main bathroom and en-suite both feature elegant half-height tiling, adding a touch of luxury to the modern interior.

0

**First Floor** 