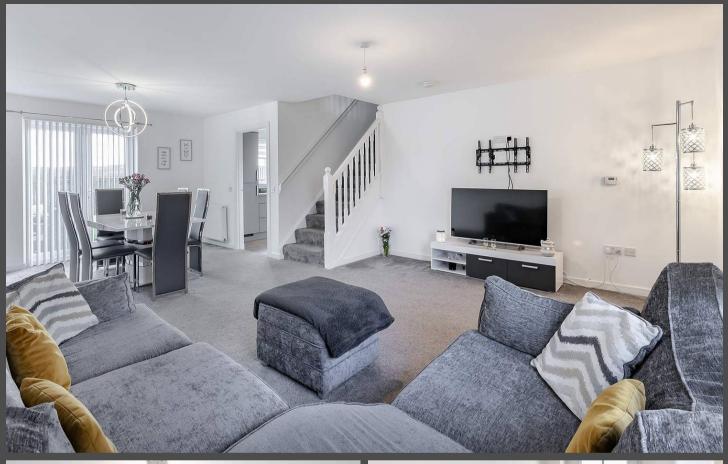

Inside, the property is impeccably maintained with modern, fresh and neutral décor throughout, making it move-in ready for its new owners.

The ground floor includes a generous lounge/dining room, ideal for both relaxation and entertaining. The well-appointed kitchen is bright and hosts ample worktop and cupboard space. A convenient downstairs WC completes the downstairs layout of this home.