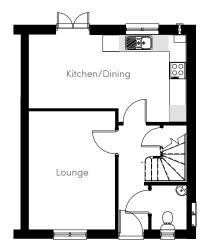

#### Ground Floor

Lounge Cloaks 4' 3" x 5' 3" 10' x 13' 9"

Kitchen/Dining 18′ 5″ x 10′ 2″ (max)