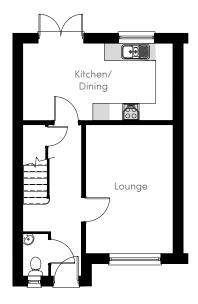

llanmoor-homes.co.uk

Bedroom 2

Bedroom 1

Bedroom 3

Lounge

Cloaks

4' 9" x 3' 0"

Kitchen/Dining

14' 7" x 9' 10"

17' 0" x 8' 8"

Bedroom 3

10' 10" x 6' 7"

Bathroom

6′ 8″ x 6′ 3″

7′ 5″ x 3′ 11″

9' 2" x 10' 1"

Bedroom 2

For current availability and Sales Office opening times visit us online

llanmoor-homes.co.uk

Head office 01443 228 413

llanmoor-homes.co.uk

Follow us **f** 0 P

These particulars are for illustration only. We operate a policy of continuous product development and individual features such as windows, garages and elevational treatment may vary from time to time. Consequently these particulars should be treated as a general guidance only and cannot be relied upon accurately describing any of the Specified Matters prescribed by any Order made under the Property Misdescriptions Act 1991. Nor do they constitute a contract, part of any contract or a warranty.