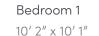

llanmoor-homes.co.uk

Bedroom 2

Bedroom 1

Bedroom 3

Lounge

Cloaks

4' 9" x 3' 0"

Kitchen/Dining

14' 7" x 9' 10"

17' 0" x 8' 8"

Bedroom 3

10' 10" x 6' 7"

Bathroom

6′ 8″ x 6′ 3″

7′ 5″ x 3′ 11″

9' 2" x 10' 1"