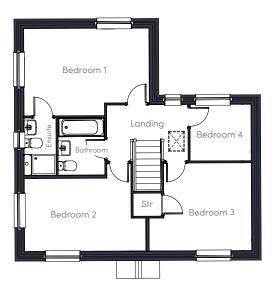

#### First Floor

| Bedroom 1                            | Bedroom 3                 |
|--------------------------------------|---------------------------|
| 15′ 0″ x 10′ 6″                      | 12′ 3″ (max) x            |
| (max)                                | 10′ 7″                    |
| En suite                             | Bedroom 4                 |
| 3' 9" x 6' 9"                        | 7' 4" x 6' 9"             |
| Bedroom 2<br>14' 6" (max) x<br>8' 9" | Bathroom<br>5' 6" x 6' 9" |