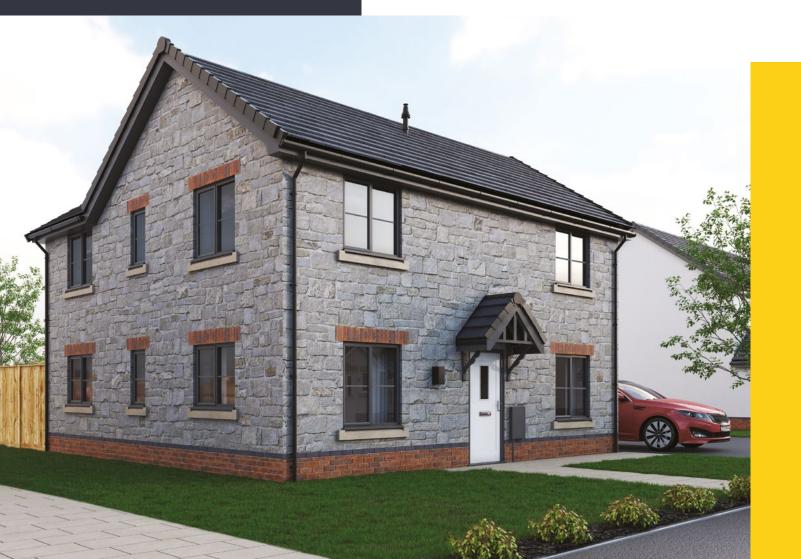

# The Mulberry 2

4 Bedroom detached (En suite) 1,250 sq ft (116 sq m)

Detached 3 Double 1 Single

1 Bath

### A space to call home

A beautiful 4 bedroom detached family home offering spacious lounge with French doors to garden, large kitchen breakfast area also with French doors, separate dining / dayroom, 3 double bedrooms and a single to the first floor with master en suite and family bathroom.