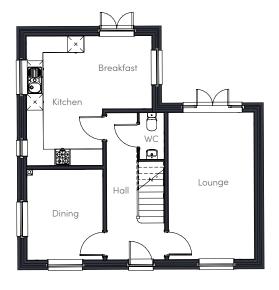

## **Ground Floor**

Lounge Dining 10' 3" x 17' 7" 9'1" x 10'10"

Kitchen/ Breakfast 15' 0" x 15' 6" (max)

Cloaks 3' 0" x 5' 7"