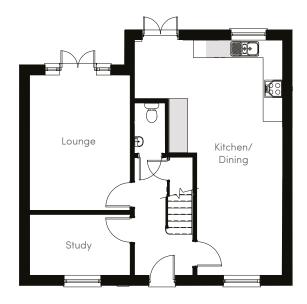

### Ground Floor

Lounge Study 11' 1" x 6' 8" 15' 0" x 11' 1"

Kitchen/Dining Cloaks 26' 7" x 16' 8" 5′ 8″ x 4′ 4″ (max)