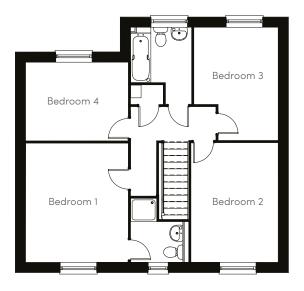

### First Floor

| Bedroom 1       | Bedroom 3      |
|-----------------|----------------|
| 13′ 3″ x 11′ 5″ | 12′ 7″ (max) x |
|                 | 9' 4"          |
| En suite        |                |
| 6′ 6″ x 4′ 8″   | Bedroom 4      |
| (min)           | 11′ 5″ x 8′ 8″ |
| Bedroom 2       | Bathroom       |
| 13′ 4″ x 9′ 8″  | 6′ 11″ x 6′ 4″ |
|                 |                |