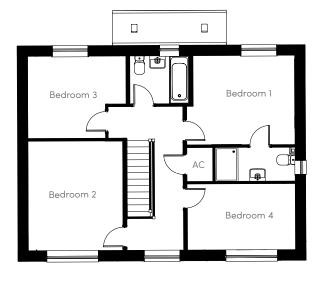

#### First Floor

| Bedroom 1        | Bedroom 3               |
|------------------|-------------------------|
| 11′ 10″ x 10′ 4″ | 11′ 5″ (max) x<br>9′ 6″ |
| En suite         |                         |
| 9′ 2″ x 3′ 9″    | Bedroom 4               |
|                  | 12′ 8″ x 7′ 9″          |
| Bedroom 2        |                         |
| 12′ 9″ x 10′ 11″ | Bathroom                |
|                  | 6′ 9″ x 5′ 6″           |