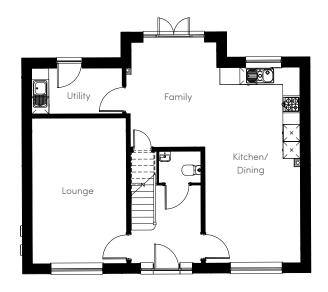

### **Ground Floor**

Lounge Utility 10' 6" x 5' 3" 16`10" x 10`10"

Cloaks Kitchen/Dining 22′ 6″ x 10′ 11″ 4' 9" x 3' 7"

Family

9'10" x 12'1"