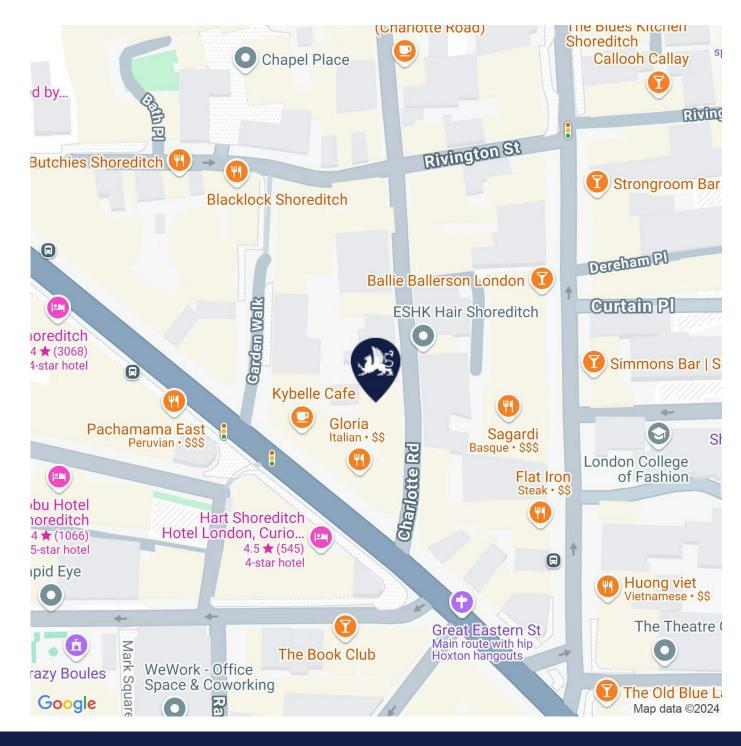

#### Location

The property is located on Charlotte Road, close to its junction with Rivington Street, in the centre of the popular "Shoreditch Triangle".

This busy mixed-use area is occupied by many thriving creative and tech businesses, and is well served by hotels, shops, amenities, transport, eateries and bars.

### **Transport Links**

Old Street 0.3 Miles

Hoxton 0.5 Miles

Liverpool Street 0.5 Miles