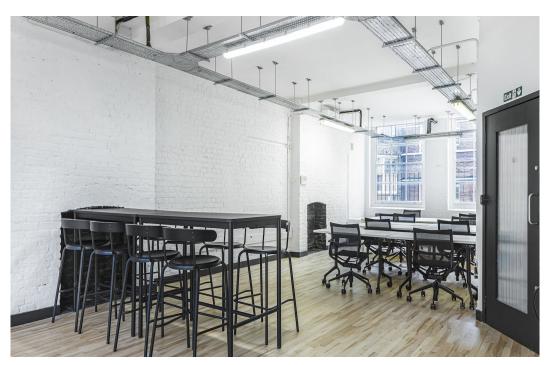

## **Description**

This converted Victorian warehouse building offers an open-plan layout bursting with original character including exposed brickwork, timber flooring and sash windows alongside modern amenities such as air conditioning and CAT 5 cabling.

Windows at the front and rear provide excellent natural light. The second floor benefits from having the use of a communal roof terrace and bookable meeting rooms.

# **Key points**

- Total unit space 710 square feet
- Self-contained
- Converted warehouse
- Excellent natural light

- Shower
- Kitchenette
- Air cooling units
- Voice entry system