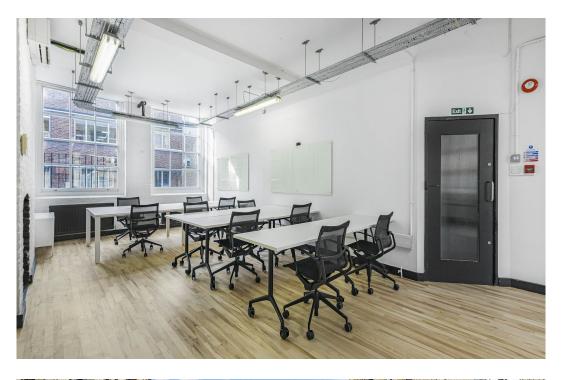

## **Description**

This converted Victorian warehouse building offers an open-plan layout bursting with original character including exposed brickwork, timber flooring and sash windows alongside modern amenities such as air conditioning and CAT 5 cabling.

Windows at the front and rear provide excellent natural light. The second floor benefits from having the use of a communal roof terrace and bookable meeting rooms.

# **Key points**

- Total unit space 710 square feet
- Self-contained
- Converted warehouse
- Excellent natural light

- Shower
- Kitchenette
- Air cooling units
- Voice entry system