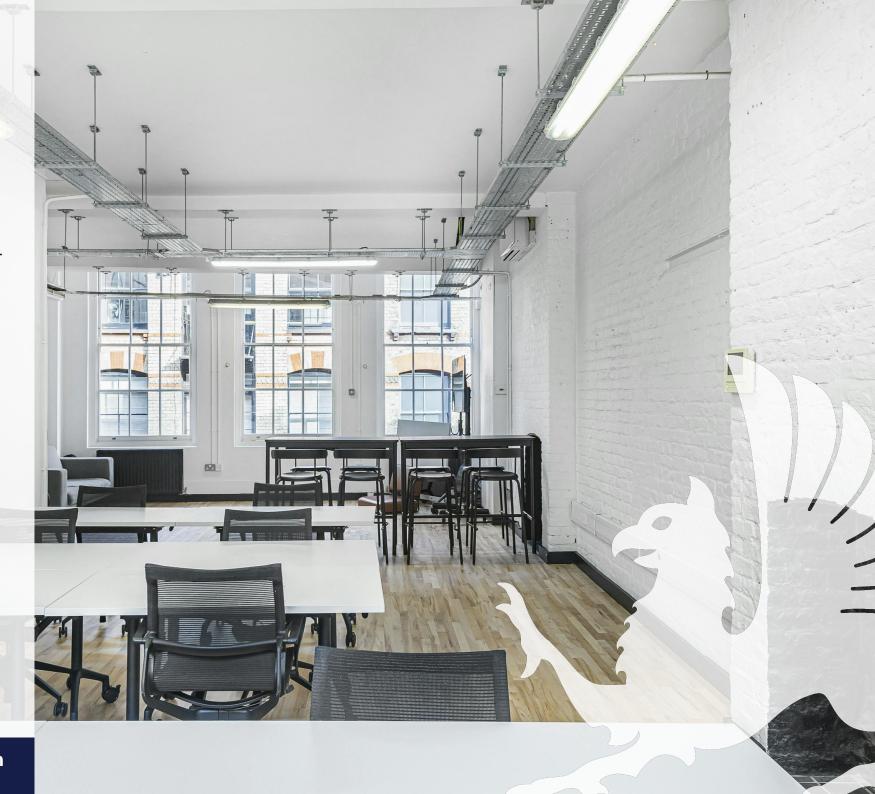

## **Description**

This converted Victorian warehouse building offers an open-plan layout bursting with original character including exposed brickwork, timber flooring and sash windows alongside modern amenities such as air conditioning and CAT 5 cabling.

Windows at the front and rear provide excellent natural light. The second floor benefits from having the use of a communal roof terrace and bookable meeting rooms.

# **Key points**

- Total unit space 710 square feet
- Self-contained
- Converted warehouse
- Excellent natural light

- Shower
- Kitchenette
- Air cooling units
- Voice entry system