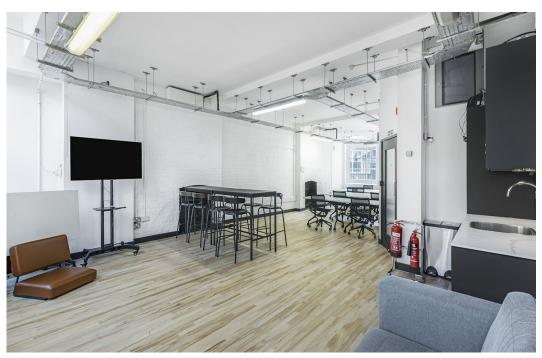

## **Description**

This converted Victorian warehouse building offers an open-plan layout bursting with original character including exposed brickwork, timber flooring and sash windows alongside modern amenities such as air conditioning and CAT 5 cabling.

Windows at the front and rear provide excellent natural light. The second floor benefits from having the use of a communal roof terrace and bookable meeting rooms.

# **Key points**

- Total unit space 710 square feet
- Self-contained
- Converted warehouse
- Excellent natural light

- Shower
- Kitchenette
- Air cooling units
- Voice entry system