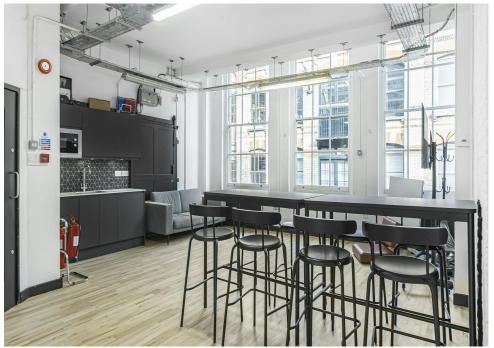

## **Description**

This converted Victorian warehouse building offers an open-plan layout bursting with original character including exposed brickwork, timber flooring and sash windows alongside modern amenities such as air conditioning and CAT 5 cabling.

Windows at the front and rear provide excellent natural light. The second floor benefits from having the use of a communal roof terrace and bookable meeting rooms.

# **Key points**

- Total unit space 710 square feet
- Self-contained
- Converted warehouse
- Excellent natural light

- Shower
- Kitchenette
- Air cooling units
- Voice entry system