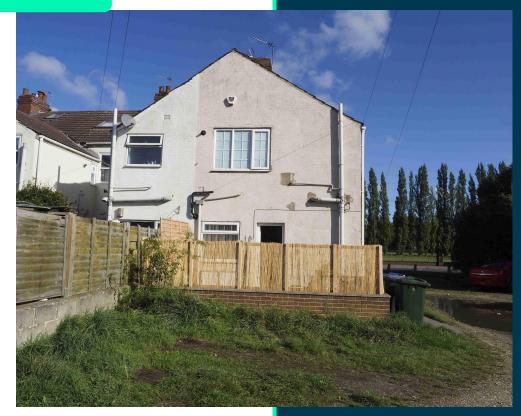

### **Property** Description

Our latest listing is in Skellow Road, Doncaster, DN6

Get instant cash flow of £575 per calendar month with a 8.5% Gross Yield for investors.

This property has a potential to rent for **£600** which would provide the investor a Gross Yield of **8.9%** if the rent was increased to market rate.

With a tenant currently situated, a space that has been kept in good condition and a rental income that ensures fantastic returns, this property will make for a rewarding addition to an investors portfolio.

## Skellow Road, Doncaster, DN6

210952356

1 Bedroom 1 Bathroom Spacious Lounge Modern Kitchen

**Property Key Features** 

Factor Fees: TBC Ground Rent: TBC Lease Length: 949 yrs Current Rent: £575 Market Rent: £600