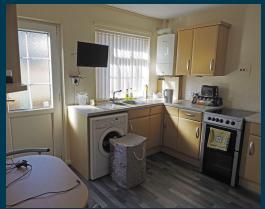

caster, DN6

Get instant cash flow of £575 per calendar month with a 8.5% Gross Yield for investors.

This property has a potential to rent for **£600** which would provide the investor a Gross Yield of **8.9%** if the rent was increased to market rate.

With a tenant currently situated, a space that has been kept in good condition and a rental income that ensures fantastic returns, this property will make for a rewarding addition to an investors portfolio.

Don't miss out on this fantastic investment opportunity...

#### **LETPR®PERTY**





## Skellow Road, Doncaster, DN6

210952356

1 Bedroom 1 Bathroom Spacious Lounge Modern Kitchen

**Property Key Features** 

Factor Fees: TBC Ground Rent: TBC Lease Length: 949 yrs Current Rent: £575 Market Rent: £600











## **Kitchen**









## Bedroom









## Bathroom







1















Figures based on assumed purchase price of £81,000.00 and borrowing of £60,750.00 at 75% Loan To Value (LTV) and an estimated 5% fixed term interest rate.

#### ASSUMED PURCHASE PRICE



| 25% Deposit      | £20,250.00 |
|------------------|------------|
| SDLT Charge      | £2,430     |
| Legal Fees       | £1,000.00  |
| Total Investment | £23,680.00 |

#### **Projected** Investment Return



Our industry leading letting agency Let Property Management has an existing relationship with the tenant in situ and can provide advice on achieving full market rent. The monthly rent of this property is currently set at £575 per calendar month but the potential market rent is





600

#### Return Stress Test Analysis Report





## If the t