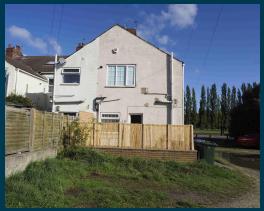

### **Property** Description

Our latest listing is in Skellow Road, Doncaster, DN6

Get instant cash flow of £575 per calendar month with a 8.5% Gross Yield for investors.

This property has a potential to rent for **£600** which would provide the investor a Gross Yield of **8.9%** if the rent was increased to market rate.

## Skellow Road, Doncaster, DN6

210952356

1 Bedroom 1 Bathroom Spacious Lounge Modern Kitchen

**Property Key Features** 

Factor Fees: TBC Ground Rent: TBC Lease Length: 949 yrs Current Rent: £575 Market Rent: £600