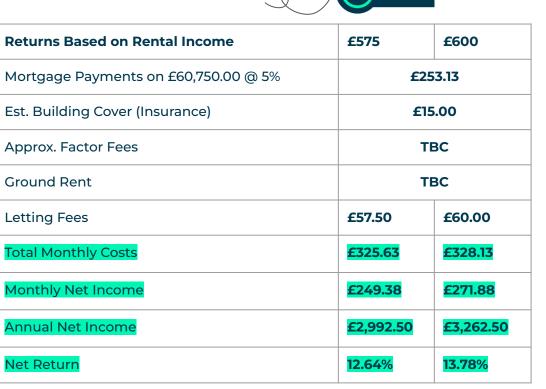

#### **Projected** Investment Return

Our industry leading letting agency Let Property Management has an existing relationship with the tenant in situ and can provide advice on achieving full market rent. The monthly rent of this property is currently set at £575 per calendar month but the potential market rent is

600