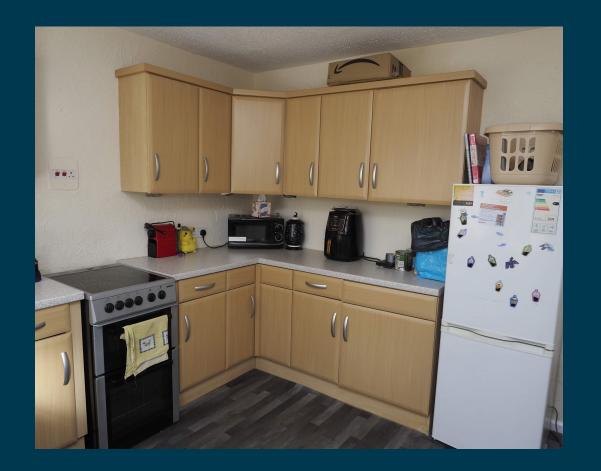

Doncaster, DN6

Get instant cash flow of £575 per calendar month with a 8.5% Gross Yield for investors.

This property has a potential to rent for **£600** which would provide the investor a Gross Yield of **8.9%** if the rent was increased to market rate.

With a tenant currently situated, a space that has been kept in good condition and a rental income that ensures fantastic returns, this property will make for a rewarding addition to an investors portfolio.

Don't miss out on this fantastic investment opportunity...

#### **LETPR®PERTY**





## Skellow Road, Doncaster, DN6

210952356

1 Bedroom 1 Bathroom Spacious Lounge Modern Kitchen

**Property Key Features** 

Factor Fees: TBC Ground Rent: TBC Lease Length: 949 yrs Current Rent: £575 Market Rent: £600











## **Kitchen**









## Bedroom









## Bathroom







1















Figures based on assumed purchase price of £81,000.00 and borrowing of £60,750.00 at 75% Loan To Value (LTV) and an estimated 5% fixed term interest rate.

#### ASSUMED PURCHASE PRICE



| 25% Deposit      | £20,250.00 |
|------------------|------------|
| SDLT Charge      | £2,430     |
| Legal Fees       | £1,000.00  |
| Total Investment | £23,680.00 |

#### **Projected** Investment Return



Our industry leading letting agency Let Property Management has an existing relationship with the tenant in situ and can provide advice on achieving full market rent. The monthly rent of this property is currently set at £575 per calendar month but the potential market rent is





600

#### Return Stress Test Analysis Report





## If t