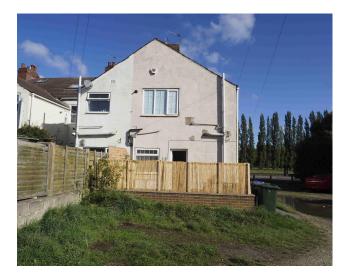

### **Property** Description

Our latest listing is in Skellow Road, Doncaster, DN6

Get instant cash flow of £575 per calendar month with a 8.5% Gross Yield for investors.

This property has a potential to rent for **£600** which would provide the investor a Gross Yield of **8.9%** if the rent was increased to market rate.

## Skellow Road, Doncaster, DN6

210952356

1 Bedroom 1 Bathroom Spacious Lounge Modern Kitchen

**Property Key Features** 

Factor Fees: TBC Ground Rent: TBC Lease Length: 949 yrs Current Rent: £575 Market Rent: £600