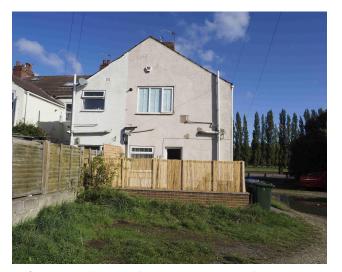

### **Property** Description

Our latest listing is in Skellow Road, Doncaster, DN6

Get instant cash flow of £575 per calendar month with a 8.5% Gross Yield for investors.

This property has a potential to rent for **£600** which would provide the investor a Gross Yield of **8.9%** if the rent was increased to market rate.

## Skellow Road, Doncaster, DN6

210952356

1 Bedroom 1 Bathroom Spacious Lounge Modern Kitchen

**Property Key Features** 

Factor Fees: TBC Ground Rent: TBC Lease Length: 949 yrs Current Rent: £575 Market Rent: £600