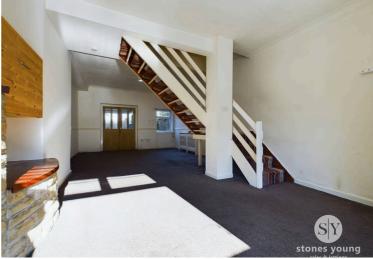

### Lounge

Carpet flooring, ceiling coving, gas fire with stone heart and surround, stairs to first floor, double glazed uPVC window, panel radiator.

## **Dining Room**

Carpet flooring, ceiling coving, double glazed uPVC window, double doors leading into kitchen, panel radiator.