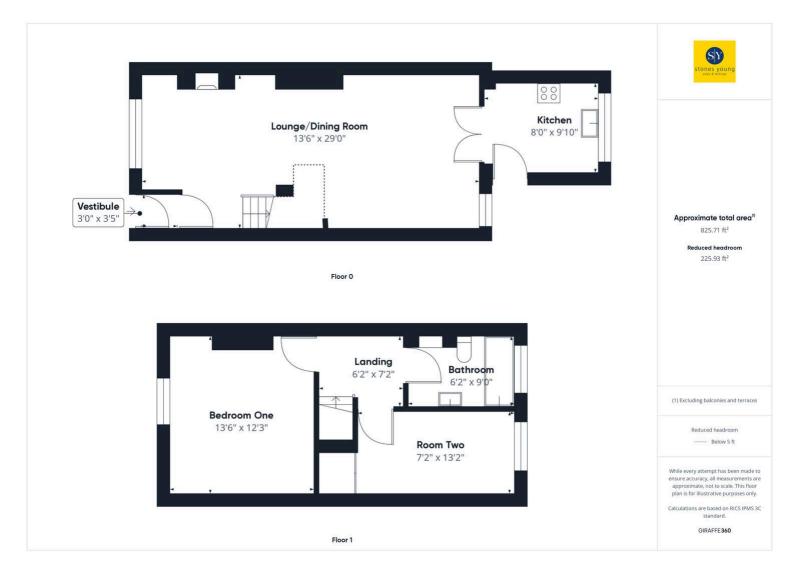

### Porch

Carpet flooring, uPVC front door.

### Lounge

Carpet flooring, ceiling coving, gas fire with stone heart and surround, stairs to first floor, double glazed uPVC window, panel radiator.

## **Dining Room**

Carpet flooring, ceiling coving, double glazed uPVC window, double doors leading into kitchen, panel radiator.

## Kitchen

Tiled flooring with under floor heating, fitted wall and base units with contrasting work surfaces, stainless steel sink and drainer, x4 ring gas hob, electric oven, plumbed for washing machine, tiled splash backs, space for fridge freezer, double glazed uPVC window and door leading to the rear.

## Landing

Carpet flooring, loft access.

### Bedroom 1

Laminate flooring, fitted wardrobes, double glazed uPVC window, panel radiator.

## Bedroom 2

Laminate flooring, fitted wardrobes, double glazed uPVC window, panel radiator.

### Bathroom

Tiled laminate flooring, three piece in white comprising of basin, mains fed shower over bath, wc, tiled splash backs, frosted double glazed uPVC window, towel radiator.