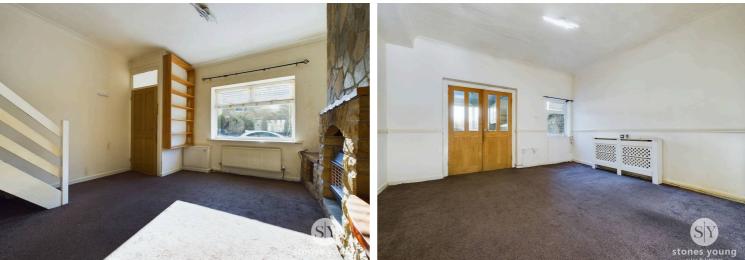

### Lounge

Carpet flooring, ceiling coving, gas fire with stone heart and surround, stairs to first floor, double glazed uPVC window, panel radiator.

## **Dining Room**

Carpet flooring, ceiling coving, double glazed uPVC window, double doors leading into kitchen, panel radiator.