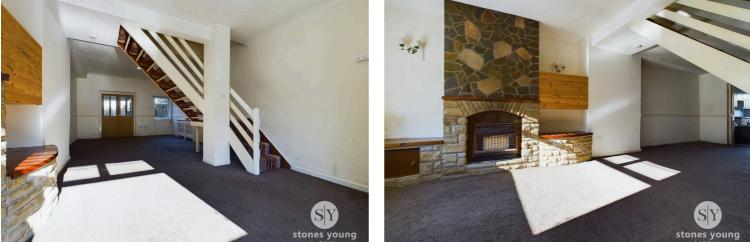

### Lounge

Carpet flooring, ceiling coving, gas fire with stone heart and surround, stairs to first floor, double glazed uPVC window, panel radiator.

## **Dining Room**

Carpet flooring, ceiling coving, double glazed uPVC window, double doors leading into kitchen, panel radiator.