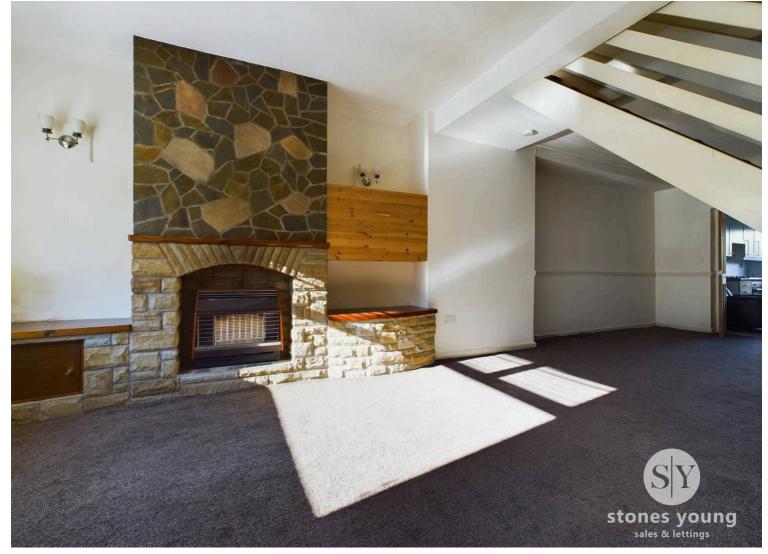

### Lounge

Carpet flooring, ceiling coving, gas fire with stone heart and surround, stairs to first floor, double glazed uPVC window, panel radiator.