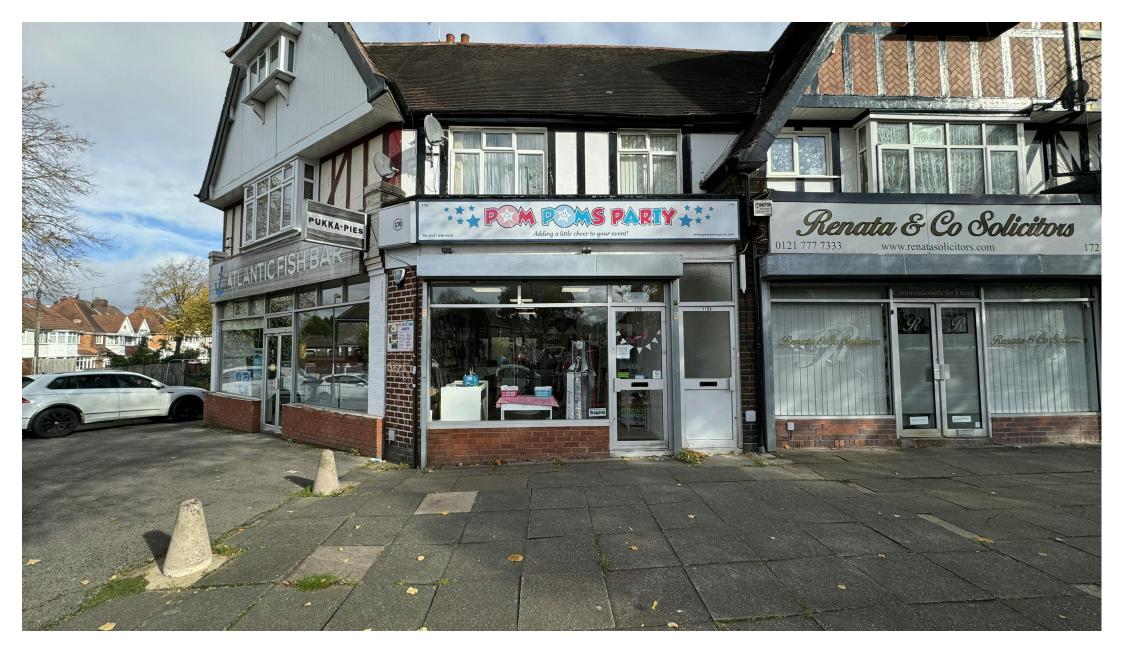

170 SCHOOL ROAD, HALL GREEN, BIRMINGHAM, B28 8PA

# Lock-Up Retail / Office Premises located in Hall Green

- Quoting Rental £9,250 PA
- Small Business Rates Exempt
- Lock-Up Retail Shop
- Rear Yard
- Glazed Frontage
- Security Shutters

# LOCATION

The premises are located within a small retail parade fronting School Road, close to its junction with Fox Hollies Road, in the Hall Green area of Birmingham.

The parade comprises a mix of retail and office users and is well located for access to Solihull Town Centre, some 4 miles distance and Birmingham City Centre some 6 miles to the North West.