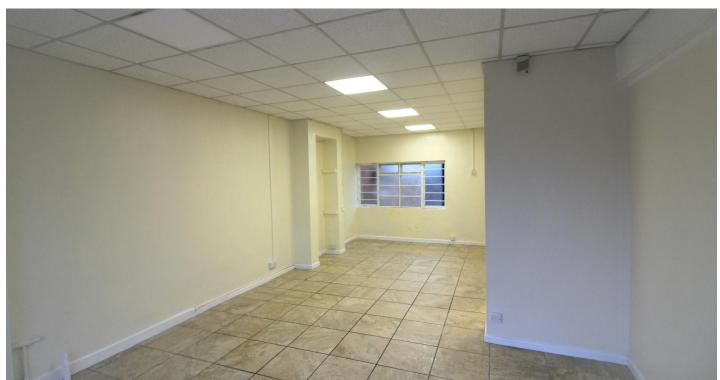

# **DESCRIPTION**

The property comprises a ground floor retail premises with glazed façade and pedestrian access.

The shop provides open plan retail premises with additional ancillary space to the rear including kitchen, storage cupboard and WC facilities.