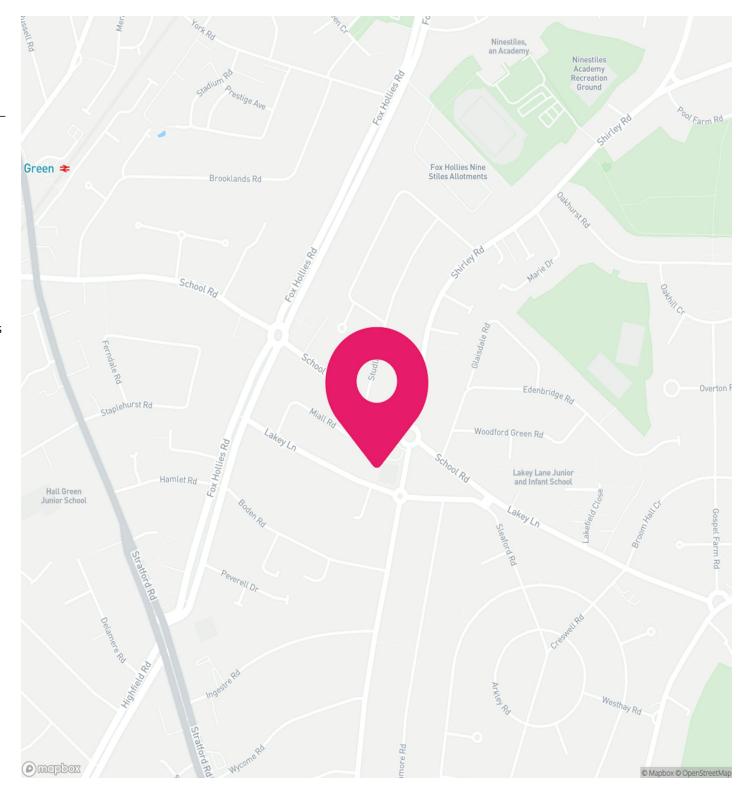

# LOCATION

The premises are located within a small retail parade fronting School Road, close to its junction with Fox Hollies Road, in the Hall Green area of Birmingham.

The parade comprises a mix of retail and office users and is well located for access to Solihull Town Centre, some 4 miles distance and Birmingham City Centre some 6 miles to the North West.

All local amenities are in the immediate vicinity including, schooling, transport and shopping etc.