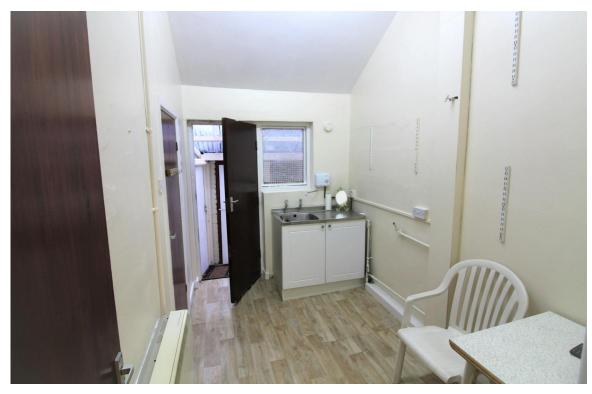

# **DESCRIPTION**

The property comprises a ground floor retail premises with glazed façade and pedestrian access.

The shop provides open plan retail premises with additional ancillary space to the rear including kitchen, storage cupboard and WC facilities.

The property benefits from a small courtyard area which is accessed from the shop or via a pedestrian access from Studland Road.