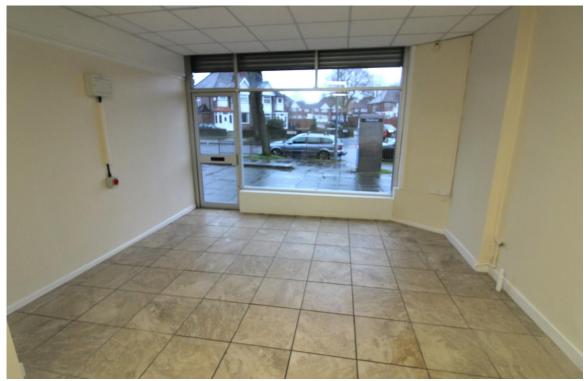

# **DESCRIPTION**

The property comprises a ground floor retail premises with glazed façade and pedestrian access.

The shop provides open plan retail premises with additional ancillary space to the rear including kitchen, storage cupboard and WC facilities.