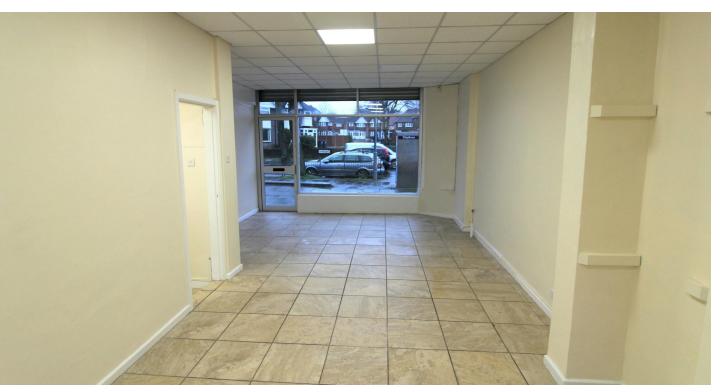

# **DESCRIPTION**

The property comprises a ground floor retail premises with glazed façade and pedestrian access.

The shop provides open plan retail premises with additional ancillary space to the rear including kitchen, storage cupboard and WC facilities.