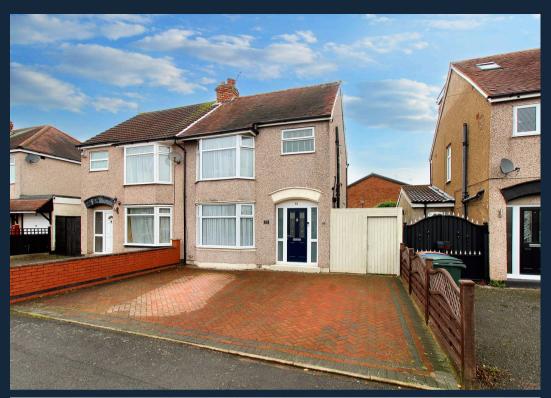

## Fir Tree Avenue

Coventry, Coventry

Sought After Location of Tile Hill 'The Trees' | Close to Local Amenities & Outstanding Schools | EPC Current: 45 Potential: 72 | Approx. Total Floor Area Sq. M. 80 | Driveway Offering Ample Parking | Outside Bar & Office Space | Open Plan Kitchen Diner | Landscaped, Low Maintenance Rear Garden Council Tax band: C