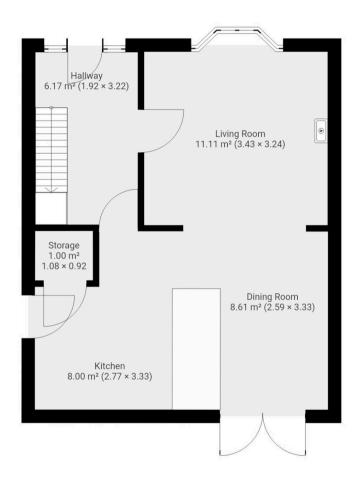

Tenure: Freehold

**EPC Energy Efficiency Rating: E** 

**EPC Environmental Impact Rating: E** 

THIS FLOOR PLAN IS PROVIDED WITHOUT WARRANTY OF ANY KIND. SENSOPIA DISCLAIMS ANY WARRANTY INCLUDING, WITHOUT LIMITATION, SATISFACTORY QUALITY OR ACCURACY OF DIMENSIONS.

THIS FLOOR PLAN IS PROVIDED WITHOUT WARRANTY OF ANY KIND. SENSOPIA DISCLAIMS ANY WARRANTY INCLUDING, WITHOUT LIMITATION, SATISFACTORY QUALITY OR ACCURACY OF DIMENSIONS.