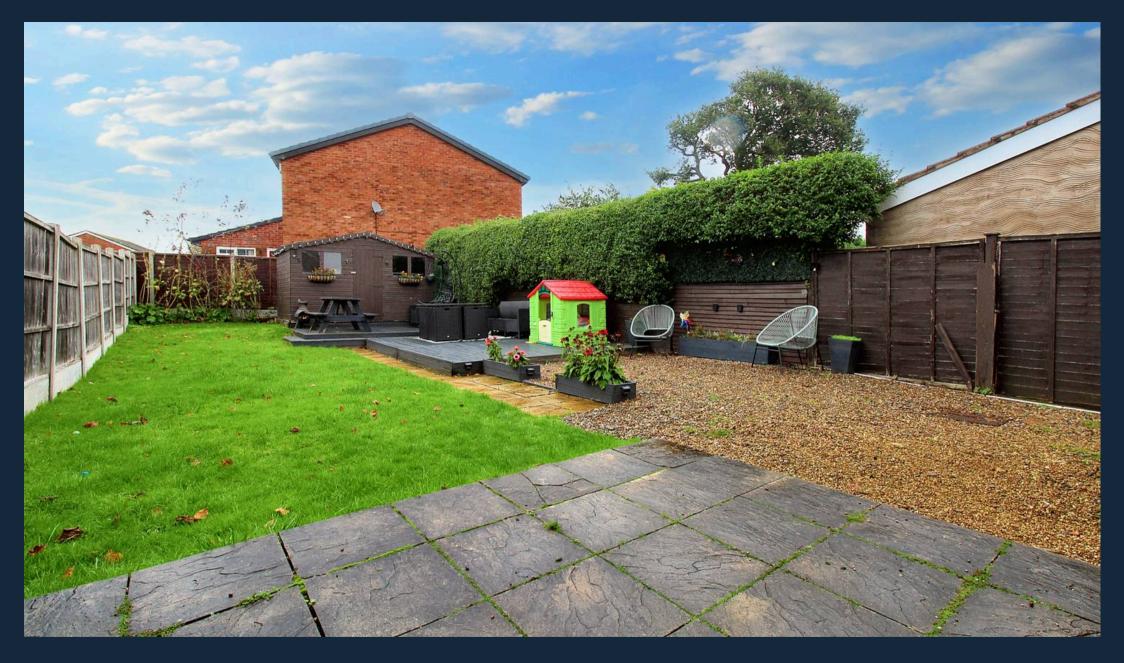

## Fir Tree Avenue

Coventry, Coventry

Sought After Location of Tile Hill 'The Trees' | Close to Local Amenities & Outstanding Schools | EPC Current: 45 Potential: 72 | Approx. Total Floor Area Sq. M. 80 | Driveway Offering Ample Parking | Outside Bar & Office Space | Open Plan Kitchen Diner | Landscaped, Low Maintenance Rear Garden Council Tax band: C