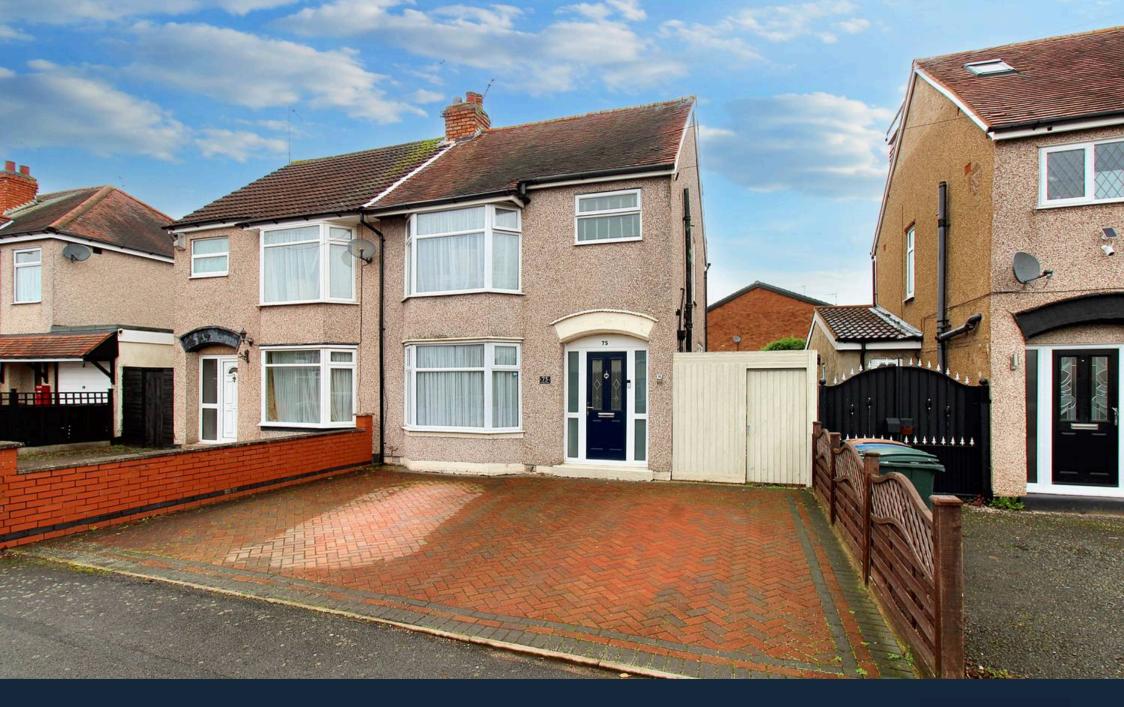

Fir Tree Avenue, Coventry

bayzos.

Guide Price £280,000

## Fir Tree Avenue

Coventry, Coventry

Sought After Location of Tile Hill 'The Trees' | Close to Local Amenities & Outstanding Schools | EPC Current: 45 Potential: 72 | Approx. Total Floor Area Sq. M. 80 | Driveway Offering Ample Parking | Outside Bar & Office Space | Open Plan Kitchen Diner | Landscaped, Low Maintenance Rear Garden Council Tax band: C