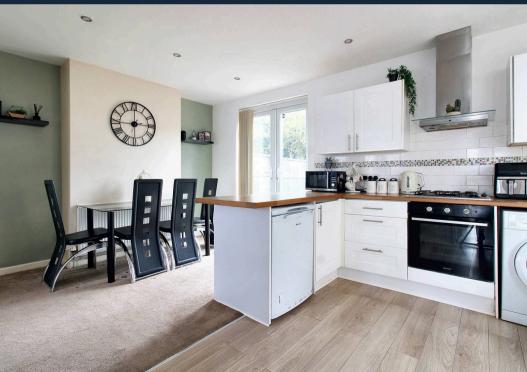

## Fir Tree Avenue

Coventry, Coventry

Sought After Location of Tile Hill 'The Trees' | Close to Local Amenities & Outstanding Schools | EPC Current: 45 Potential: 72 | Approx. Total Floor Area Sq. M. 80 | Driveway Offering Ample Parking | Outside Bar & Office Space | Open Plan Kitchen Diner | Landscaped, Low Maintenance Rear Garden Council Tax band: C