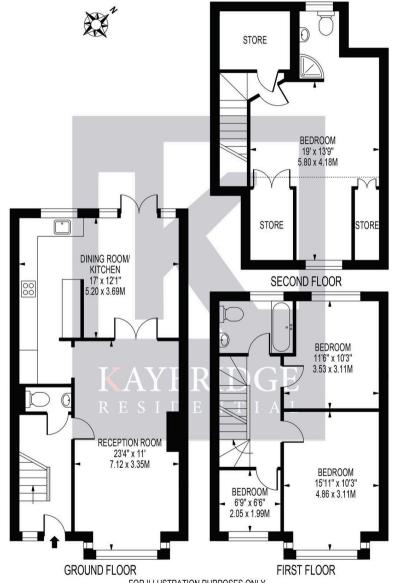

#### APPROXIMATE TOTAL INTERNAL FLOOR AREA: 1446 SQ FT - 134.33 SQ M

(INCLUDING RESTRICTED HEIGHT AREA)

APPROXIMATE GROSS INTERNAL FLOOR AREA OF RESTRICTED HEIGHT: 122 SQ FT - 11.34 SQ M

FOR ILLUSTRATION PURPOSES ONLY