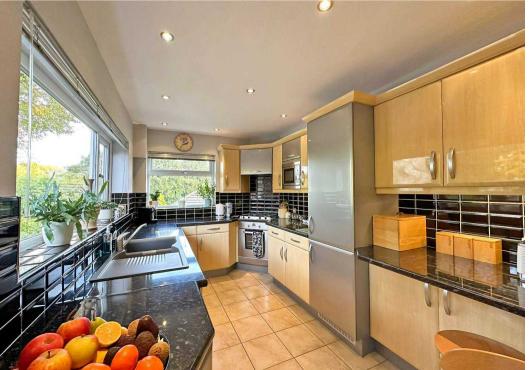

The apartment features two generously sized double bedrooms, one of which has a private balcony overlooking the rear. The superb breakfast kitchen is complemented by an expansive reception room, which easily accommodates both living and dining areas, enhanced by large rear-facing windows. The property also includes a well-appointed bathroom with an additional cloakroom WC. Off-road parking is allocated, and the apartment has access to an outdoor storage unit at the rear of the building.