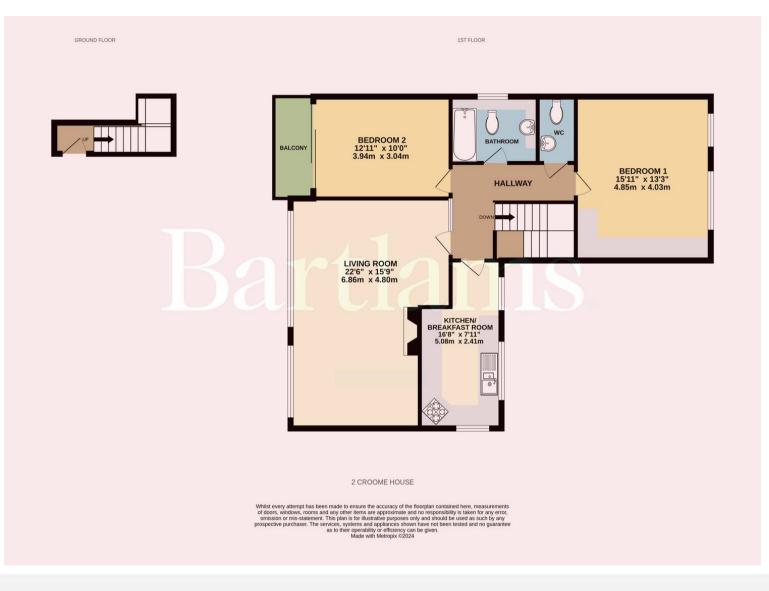

## Clifton Road, Stockwell End

This beautifully presented and spacious apartment occupies the first floor of Croome House, a purposebuilt 1960s development consisting of two apartments. Flat 2 offers serene, leafy views of the surrounding area, highlighted by the property's unusually large windows. Located within a 5-minute walk of the picturesque Upper Green and the iconic Tettenhall Pool, it also enjoys close proximity to the highly desirable Tettenhall village community, just a short stroll away.

The apartment features two generously sized double bedrooms, one of which has a private balcony overlooking the rear. The superb breakfast kitchen is complemented by an expansive reception room, which easily accommodates both living and dining areas, enhanced by large rear-facing windows. The property also includes a well-appointed bathroom with an additional cloakroom WC. Off-road parking is allocated, and the apartment has access to an outdoor storage unit at the rear of the building.