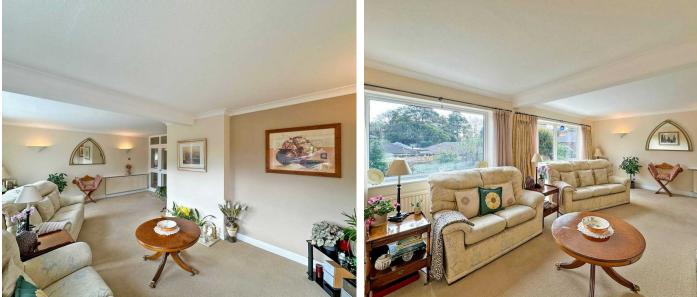

The apartment features two generously sized double bedrooms, one of which has a private balcony overlooking the rear. The superb breakfast kitchen is complemented by an expansive reception room, which easily accommodates both living and dining areas, enhanced by large rear-facing windows. The property also includes a well-appointed bathroom with an additional cloakroom WC. Off-road parking is allocated, and the apartment has access to an outdoor storage unit at the rear of the building.