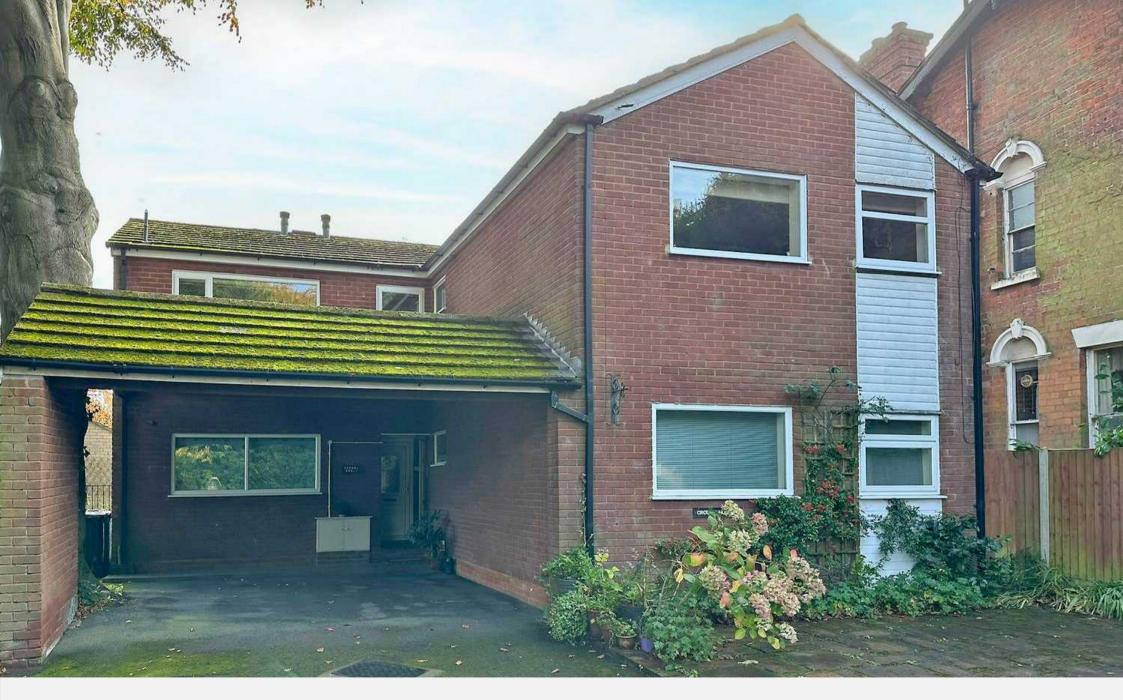

## Clifton Road, Stockwell End

This beautifully presented and spacious apartment occupies the first floor of Croome House, a purposebuilt 1960s development consisting of two apartments. Flat 2 offers serene, leafy views of the surrounding area, highlighted by the property's unusually large windows. Located within a 5-minute walk of the picturesque Upper Green and the iconic Tettenhall Pool, it also enjoys close proximity to the highly desirable Tettenhall village community, just a short stroll away.

The apartment features two generously sized double bedrooms, one of which has a private balcony overlooking the rear. The superb breakfast kitchen is complemented by an expansive reception room, which easily accommodates both living and dining areas, enhanced by large rear-facing windows. The property also includes a well-appointed bathroom with an additional cloakroom WC. Off-road parking is allocated, and the apartment has access to an outdoor storage unit at the rear of the building.