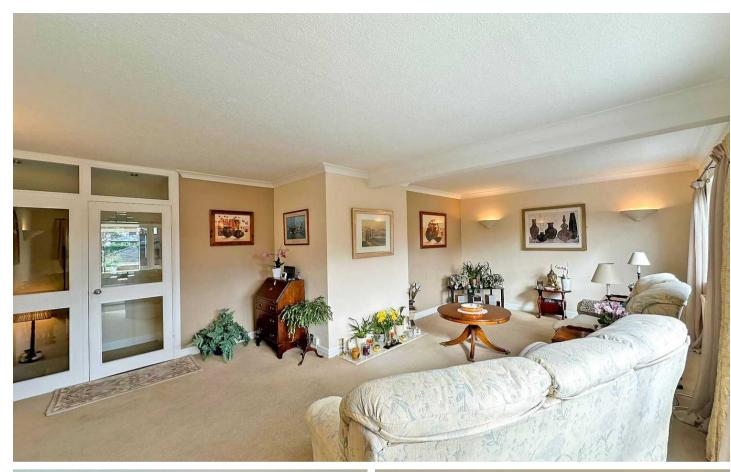

The apartment features two generously sized double bedrooms, one of which has a private balcony overlooking the rear. The superb breakfast kitchen is complemented by an expansive reception room, which easily accommodates both living and dining areas, enhanced by large rear-facing windows. The property also includes a well-appointed bathroom with an additional cloakroom WC. Off-road parking is allocated, and the apartment has access to an outdoor storage unit at the rear of the building.