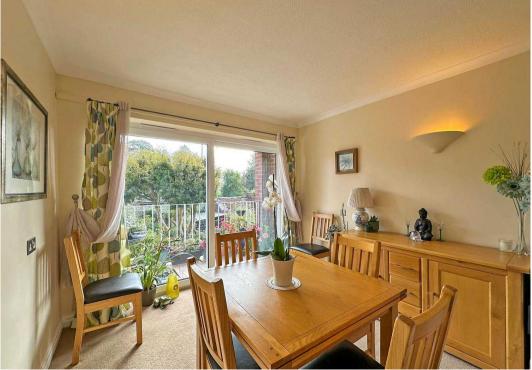

The apartment features two generously sized double bedrooms, one of which has a private balcony overlooking the rear. The superb breakfast kitchen is complemented by an expansive reception room, which easily accommodates both living and dining areas, enhanced by large rear-facing windows. The property also includes a well-appointed bathroom with an additional cloakroom WC. Off-road parking is allocated, and the apartment has access to an outdoor storage unit at the rear of the building.