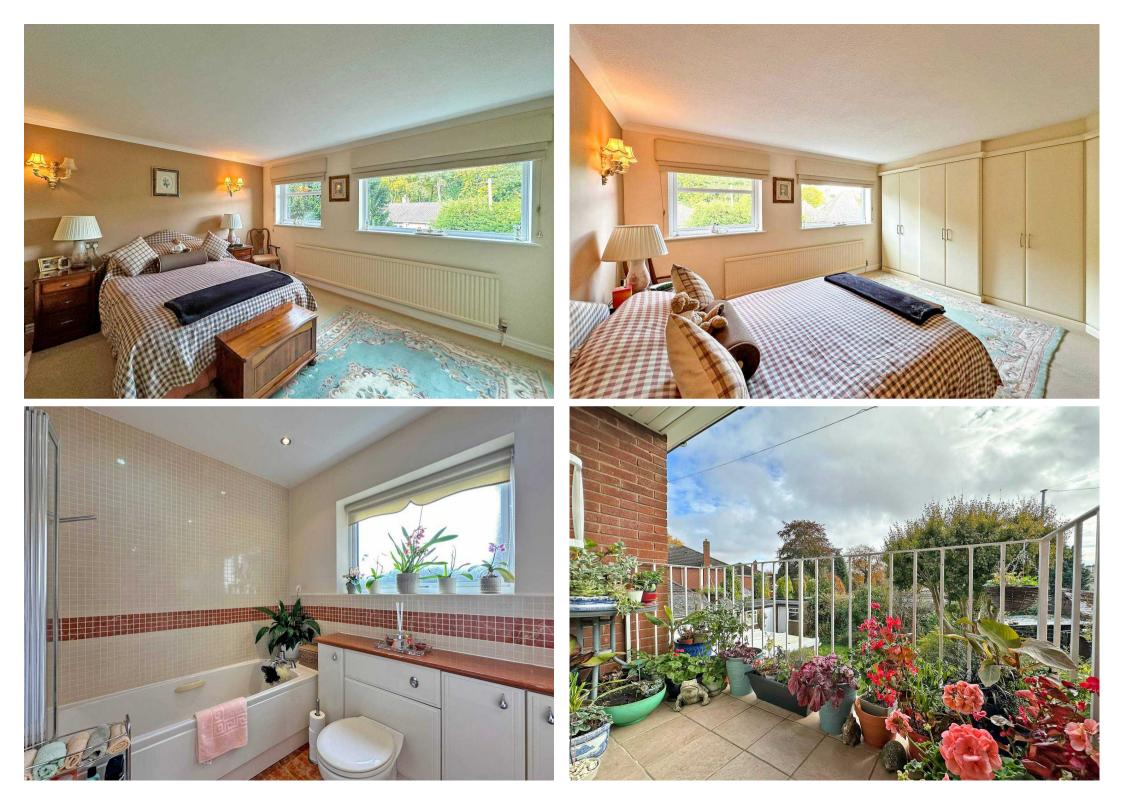

The apartment features two generously sized double bedrooms, one of which has a private balcony overlooking the rear. The superb breakfast kitchen is complemented by an expansive reception room, which easily accommodates both living and dining areas, enhanced by large rear-facing windows. The property also includes a well-appointed bathroom with an additional cloakroom WC. Off-road parking is allocated, and the apartment has access to an outdoor storage unit at the rear of the building.