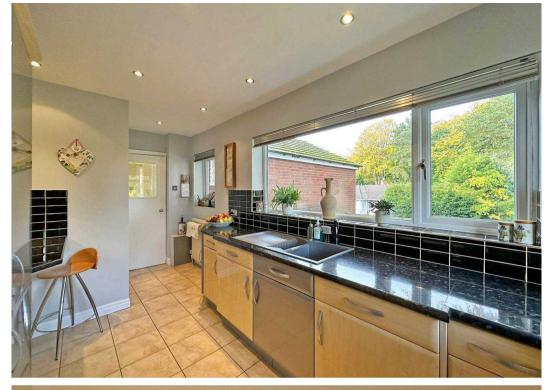

The apartment features two generously sized double bedrooms, one of which has a private balcony overlooking the rear. The superb breakfast kitchen is complemented by an expansive reception room, which easily accommodates both living and dining areas, enhanced by large rear-facing windows. The property also includes a well-appointed bathroom with an additional cloakroom WC. Off-road parking is allocated, and the apartment has access to an outdoor storage unit at the rear of the building.