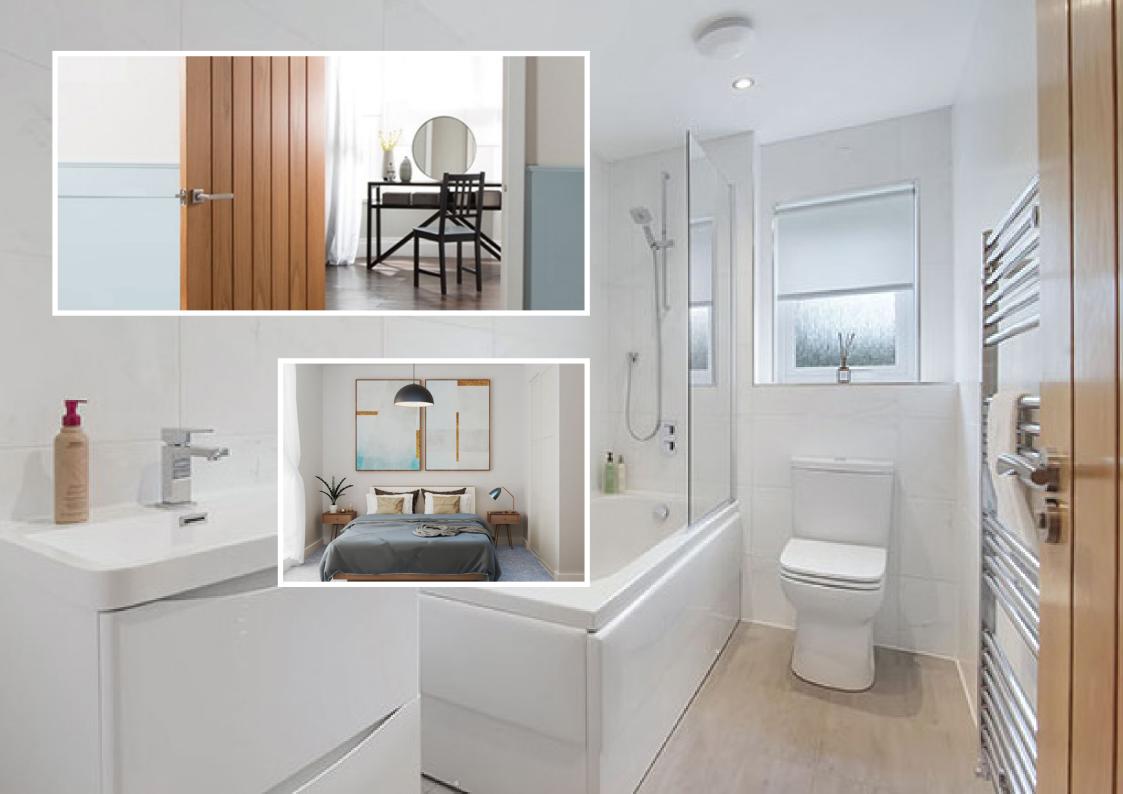

#### **BATHROOM**

- Vitra sanitaryware
- Shower over bath
- Vado brassware
- Heated towel rail
- Fully Porcelanosa tiled walls
- Fully Porcelanosa tiled floor
- Low energy chrome downlights
- Contemporary sink with integrated storage
- Merlin shower screen

- Lomond-designed white skirtings and facings
- High quality pre finished oak internal doors throughout
- · Contemporary doors to all wardrobes