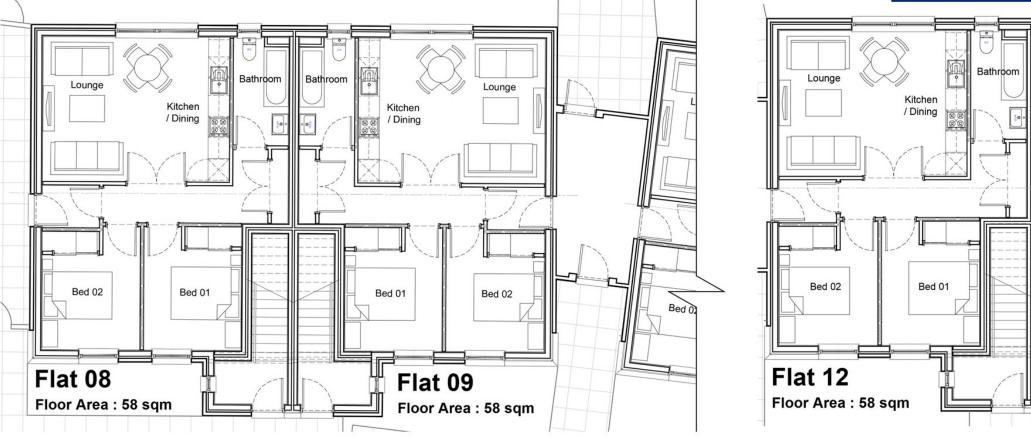

| ROOM             | Flats 8 & 9<br>Area (SQM) | ROOM             |      | PLOT 8 & 9<br>Breadth (mm) |
|------------------|---------------------------|------------------|------|----------------------------|
| Kitchen / Dining | 9.4                       | Kitchen / Dining | 4120 | 2300                       |
| Lounge           | 12.5                      | Lounge           | 4120 | 3020                       |
| Bathroom         | 4.6                       | Bathroom         | 3070 | 1560                       |
| Bed 01           | 8.6                       | Bed 01           | 3525 | 2770                       |
| Bed 02           | 8.4                       | Bed 02           | 3525 | 2790                       |

| ROOM             | Flats 12 & 13<br>Area (SQM) |  |
|------------------|-----------------------------|--|
| Kitchen / Dining | 9.4                         |  |
| Lounge           | 12.5                        |  |
| Bathroom         | 4.6                         |  |
| Bed 01           | 8.6                         |  |
| Bed 02           | 8.4                         |  |

These uniquely designed apartment within a block of four, with a layout comprising; HALLWAY with storage, TWO BEDROOMS with built-in wardrobes, Fully tiled BATHROOM and open-plan LOUNGE/KITCHEN. Two private allocated parking spaces per apartment and communal gardens