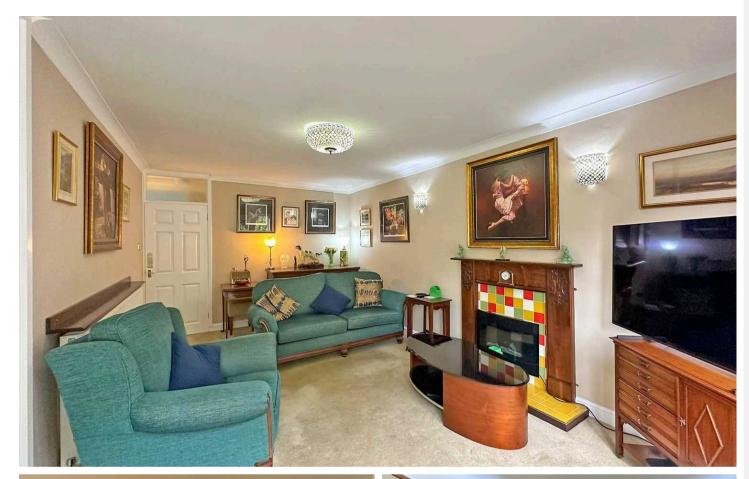

Designed with a practical layout, the versatile interior includes an entrance hall, a welcoming living room with access to the kitchen featuring matching units, an induction hob, integrated oven, and space for a fridge. The modern shower room has been refitted, and the bungalow offers a principal bedroom and a flexible second room that can serve as a dining room or bedroom. The garage also has plumbing for a washing machine.