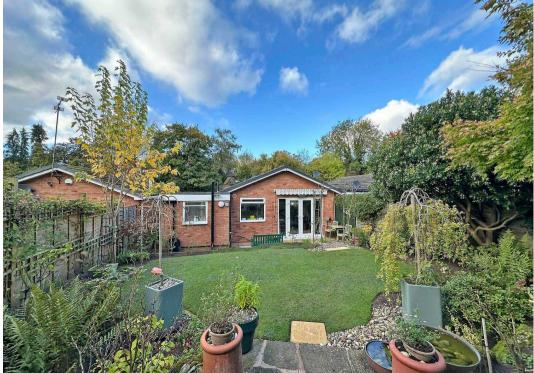

The front of the property features a driveway leading to a carport, providing off-road parking for multiple vehicles. A highlight of the bungalow is its mature, landscaped rear garden, offering a peaceful and private setting.