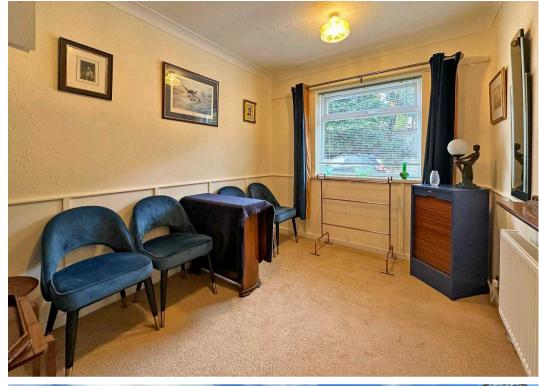

Designed with a practical layout, the versatile interior includes an entrance hall, a welcoming living room with access to the kitchen featuring matching units, an induction hob, integrated oven, and space for a fridge. The modern shower room has been refitted, and the bungalow offers a principal bedroom and a flexible second room that can serve as a dining room or bedroom. The garage also has plumbing for a washing machine.