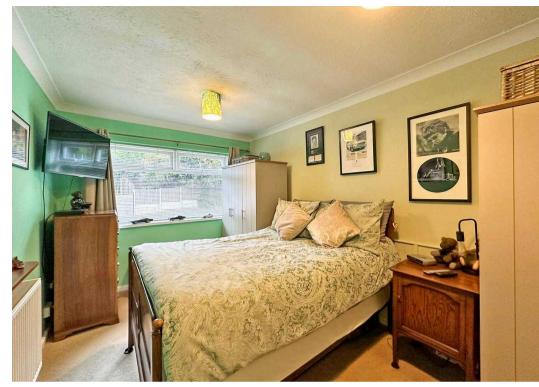

Designed with a practical layout, the versatile interior includes an entrance hall, a welcoming living room with access to the kitchen featuring matching units, an induction hob, integrated oven, and space for a fridge. The modern shower room has been refitted, and the bungalow offers a principal bedroom and a flexible second room that can serve as a dining room or bedroom. The garage also has plumbing for a washing machine.