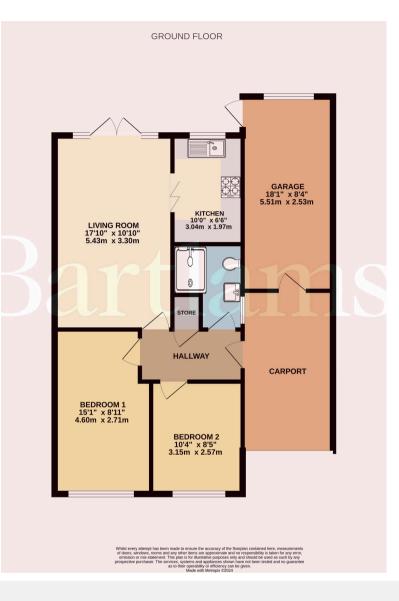

Designed with a practical layout, the versatile interior includes an entrance hall, a welcoming living room with access to the kitchen featuring matching units, an induction hob, integrated oven, and space for a fridge. The modern shower room has been refitted, and the bungalow offers a principal bedroom and a flexible second room that can serve as a dining room or bedroom. The garage also has plumbing for a washing machine.

The front of the property features a driveway leading to a carport, providing off-road parking for multiple vehicles. A highlight of the bungalow is its mature, landscaped rear garden, offering a peaceful and private setting.