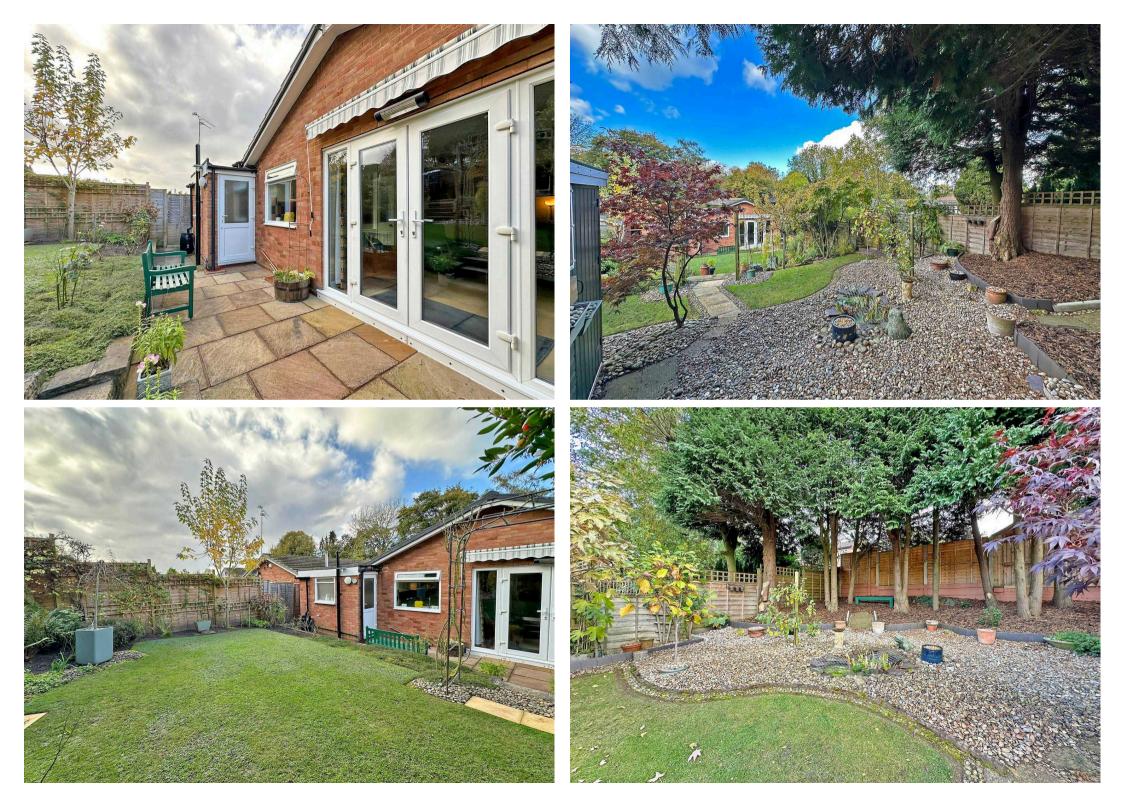

The front of the property features a driveway leading to a carport, providing off-road parking for multiple vehicles. A highlight of the bungalow is its mature, landscaped rear garden, offering a peaceful and private setting.