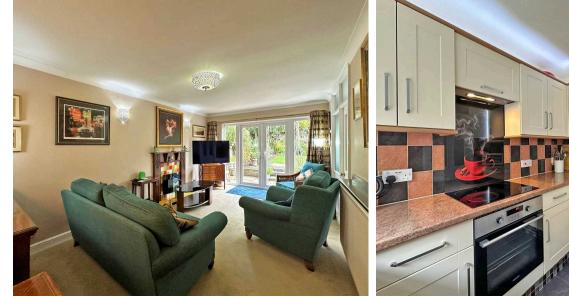

Designed with a practical layout, the versatile interior includes an entrance hall, a welcoming living room with access to the kitchen featuring matching units, an induction hob, integrated oven, and space for a fridge. The modern shower room has been refitted, and the bungalow offers a principal bedroom and a flexible second room that can serve as a dining room or bedroom. The garage also has plumbing for a washing machine.