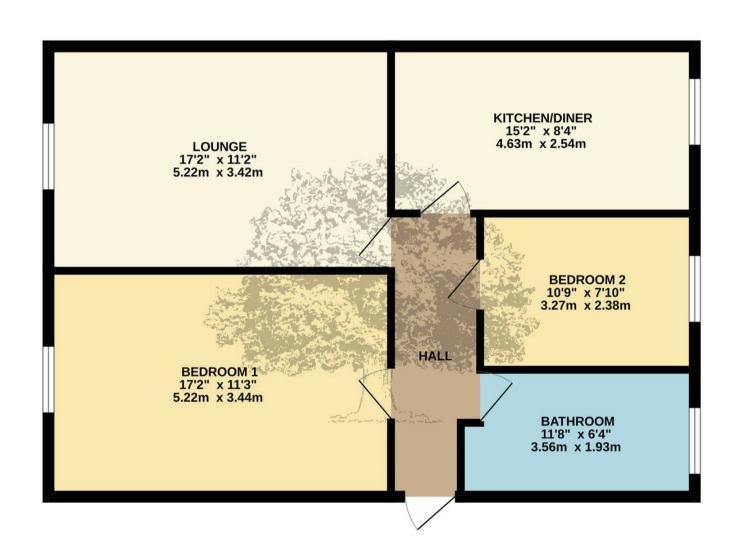

## 9 Gordon le Breton Close Plat Douet Road

St. Saviour, Jersey

- Assisted Purchase scheme Andium
- 2 bedroom first floor apartment
- Spacious 727 sq ft
- No deposit required for your lender
- Parking and private store
- Eat in kitchen
- Convenient location
- Sole agent
- Call Doug on 07700702585 or doug@broadlandsjersey.com

### 9 Gordon le Breton Close Plat Douet Road

St. Saviour, Jersey

First Time Buyer opportunity, 2 bedroom first floor purpose built apartment with parking. Part of the Andium Assisted Purchase scheme, you can benefit from up to 25% deferred payment, making the property as affordable as £300,000. No deposit required due to the Andium bond.

#### Living

Eat in kitchen with range of high and low kitchen units. Separate lounge.

#### Sleeping

Two bedrooms, 1 double, 1 single. House bathroom.

#### Services

All main services. Double glazing and electric heating. Service charges £176 pcm.

### FLOOR 727 sq.ft. (67.5 sq.m.) approx.