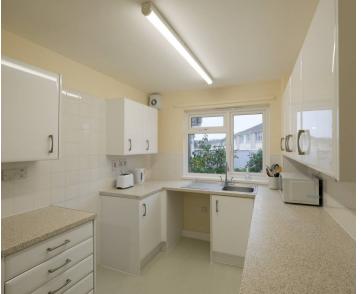

#### Living

Eat in kitchen with range of high and low kitchen units. Separate lounge.