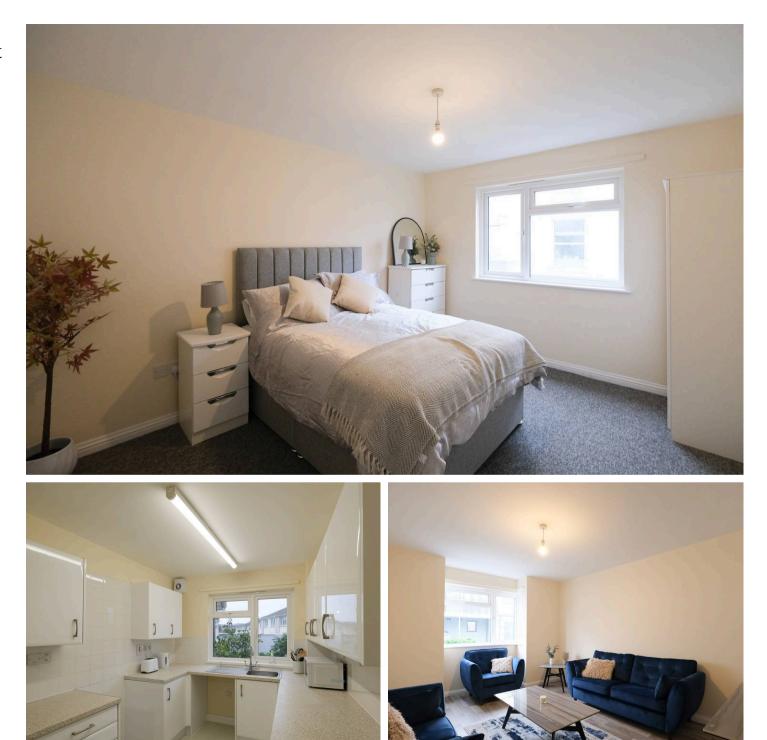

Introducing this 2-bedroom apartment with a Flying Freehold tenure type and the convenience of 1 bathroom and 1 reception room. The property boasts electric heating, double-glazed windows, and 1 private allocated parking space. Situated on a private estate, this apartment is walk-in condition, with mains for electricity, water, and drainage, as well as the added benefit of fiber internet. This property also features communal gardens to the front and rear, offering an outdoor space, and it's just a short stroll from the beach. Convenience is key, with Plat Douet School only a 2-minute walk away and easy access to a good bus route.

#### Living

Eat in kitchen with range of high and low kitchen units. Separate lounge.

#### Sleeping

Two bedrooms, 1 double, 1 single. House bathroom.