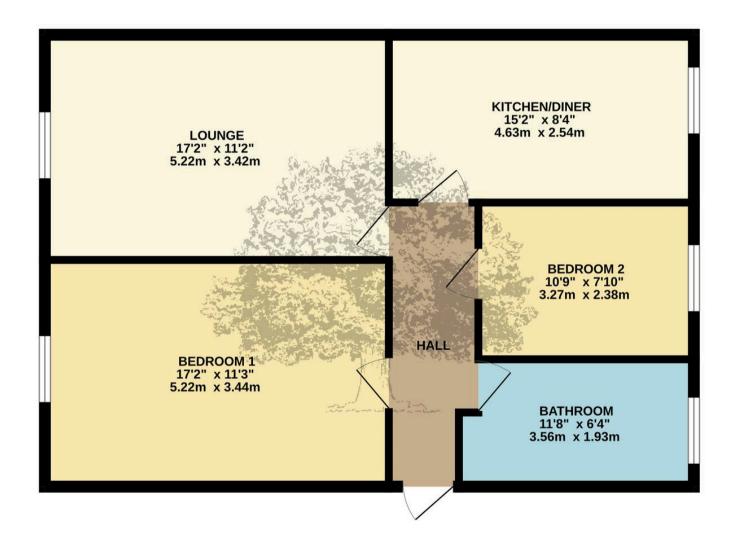

### FLOOR 727 sq.ft. (67.5 sq.m.) approx.

TOTAL FLOOR AREA : 727 sq.ft. (67.5 sq.m.) approx.

Whilst every attempt has been made to ensure the accuracy of the floorplan contained here, measurements of dors, windows, rooms and any other items are approximate and no responsibility is taken for any error, omission or mis-statement. This plan is for illustrative purposes only and should be used as such by any prospective purchaser. The services, systems and appliances shown have not been tested and no guarantee as to their operability or efficiency can be given. Made with Metropic ©2024