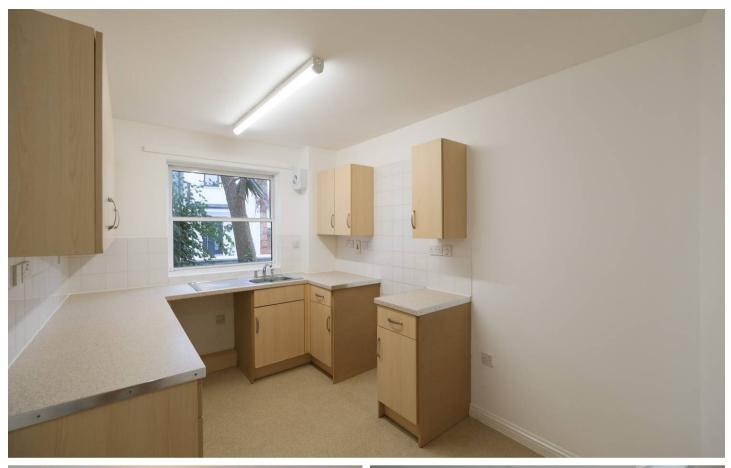

#### Living

Eat in kitchen with range of high and low kitchen units. Generous lounge. Internal store room.