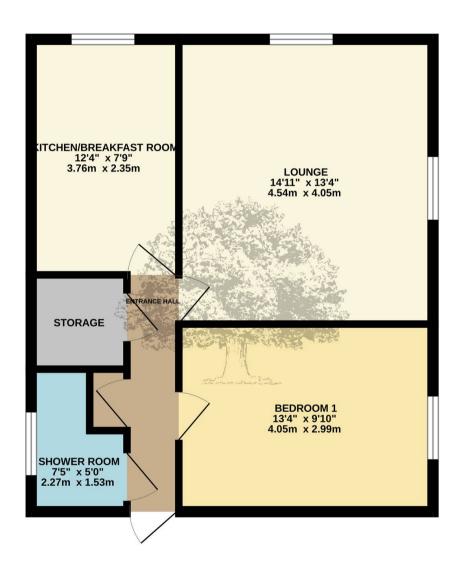

## 2 Gordon le Breton Close Plat Douet Road

St. Saviour, Jersey

- Assisted purchase scheme Andium
- 1 bedroom ground floor apartment
- Spacious 520 sq ft
- No deposit required for your lender
- Parking and private store
- Eat in kitchen
- Convenient location
- Sole agent
- Call Doug on 07700702585 or doug@broadlandsjersey.com

### 2 Gordon le Breton Close Plat Douet Road

St. Saviour, Jersey

First Time Buyer opportunity, 1 bedroom ground floor purpose built apartment with parking. Part of the Andium Assisted Purchase scheme, you can benefit from up to 25% deferred payment, making the property as affordable as £225,000. No deposit required due to the Andium bond.

#### Living

Eat in kitchen with range of high and low kitchen units. Generous lounge. Internal store room.

#### Sleeping

Double bedroom and house bathroom.

#### Services

All main services. Double glazing, electric heating. Service charges £176 pcm.