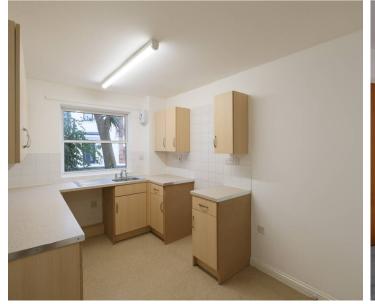

#### Living

Eat in kitchen with range of high and low kitchen units. Generous lounge. Internal store room.