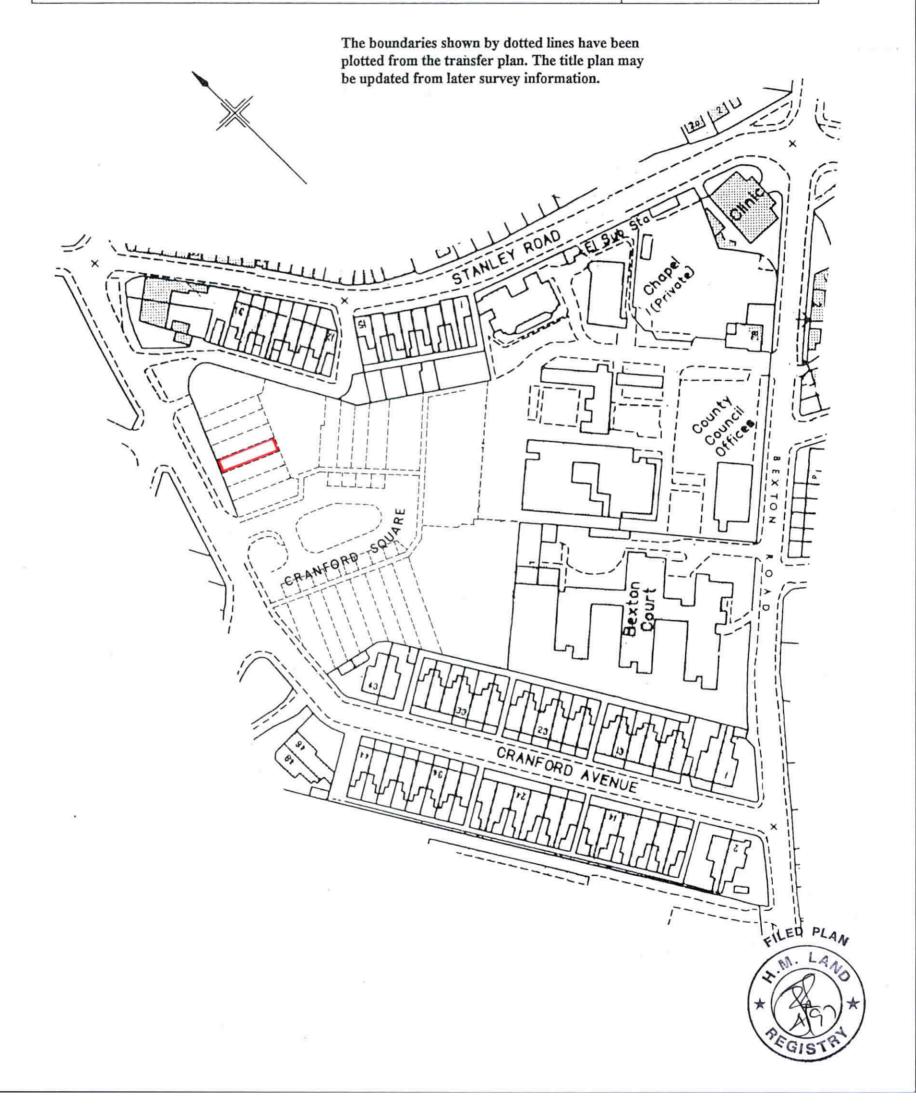

| H.M. LAND REGISTRY                            |  | CH409293 |                 |
|-----------------------------------------------|--|----------|-----------------|
|                                               |  |          |                 |
| ADMINISTRATIVE AREA: CHESHIRE: - MACCLESFIELD |  |          | Crown Copyright |

This is a print of the view of the title plan obtained from HM Land Registry showing the state of the title plan on 24 October 2024 at 13:50:28. This title plan shows the general position, not the exact line, of the boundaries. It may be subject to distortions in scale. Measurements scaled from this plan may not match measurements between the same points on the ground.

This title is dealt with by HM Land Registry, Birkenhead Office.