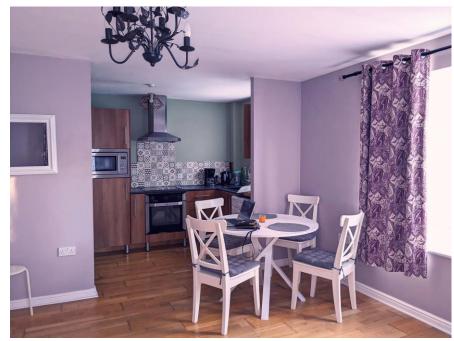

Kitchen area: 11'0" x 6'5"

Modern fitted kitchen with a range of wall and base units. Integrated microwave, fridge/freezer, washing machine, oven, hob with extractor over. 1 ½ bowl sink with drainer and mixer tap. Wood flooring. Smooth ceiling. Neutral décor. Double glazed window to side aspect.