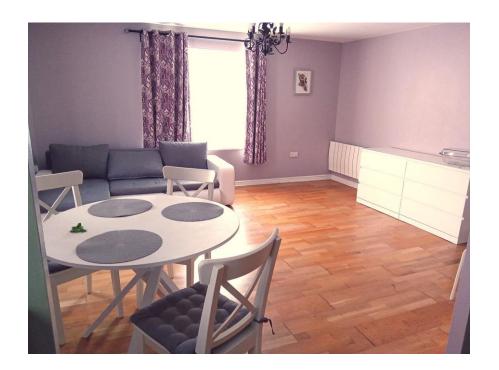

**Lounge area:** 15'2" x 13'5" < 19'10" into kitchen area.

Wood flooring, 2 Double glazed Bay Style windows to front and to the side. Smooth ceiling. Modern décor. Radiator.

Open plan to kitchen area:-.