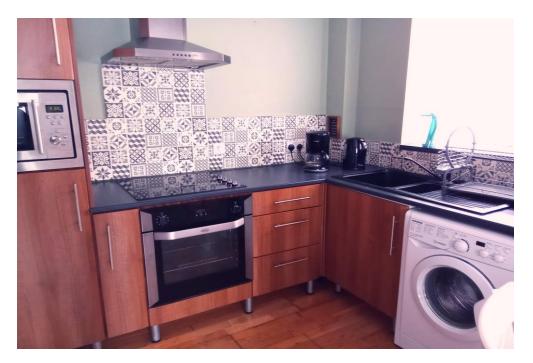

Kitchen area: 11'0" x 6'5"

Modern fitted kitchen with a range of wall and base units. Integrated microwave, fridge/freezer, washing machine, oven, hob with extractor over. 1 ½ bowl sink with drainer and mixer tap. Wood flooring. Smooth ceiling. Neutral décor. Double glazed window to side aspect.