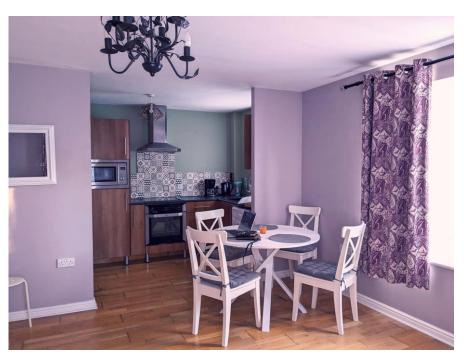

**Lounge area:** 15'2" x 13'5" < 19'10" into kitchen area.

Wood flooring, 2 Double glazed Bay Style windows to front and to the side. Smooth ceiling. Modern décor. Radiator.

Open plan to kitchen area:-.