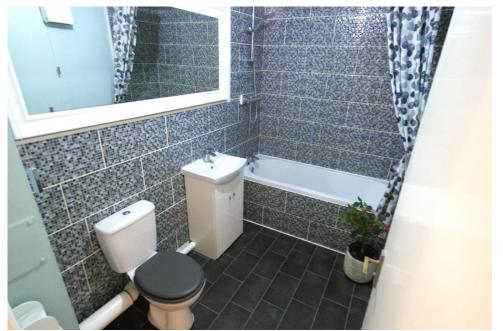

Bathroom: 8'11" x 5'5"

Modern bathroom with three piece white suite. Panel bath with shower over and mixer tap. Low level W.C. & hand basin with build under storage. Tiled floor and half tiled splash back to walls. Extractor fan and wall heater. Neutral décor.