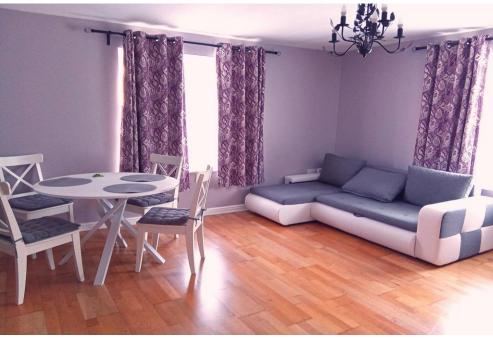

**Lounge area:** 15'2" x 13'5" < 19'10" into kitchen area.

Wood flooring, 2 Double glazed Bay Style windows to front and to the side. Smooth ceiling. Modern décor. Radiator.

Open plan to kitchen area:-.