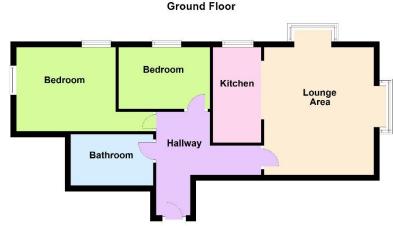

#### **Ground Floor Flat:**

Entrance to flat from communal Hallway.

**Hallway:** 16'0" x 10'7" > 7'4". Staggered hallway giving access to the lounge/dining room. Bathroom and both bedrooms. Fitted carpet. Smooth ceiling. Modern décor. Storage cupboard that houses hot water tank.

**Lounge area:** 15'2" x 13'5" < 19'10" into kitchen area.

Wood flooring, 2 Double glazed Bay Style windows to front and to the side. Smooth ceiling. Modern décor. Radiator.

Open plan to kitchen area:-.

Kitchen area: 11'0" x 6'5"

Modern fitted kitchen with a range of wall and base units. Integrated microwave, fridge/freezer, washing machine, oven, hob with extractor over. 1 ½ bowl sink with drainer and mixer tap. Wood flooring. Smooth ceiling. Neutral décor. Double glazed window to side aspect.

Bathroom: 8'11" x 5'5"

Modern bathroom with three piece white suite. Panel bath with shower over and mixer tap. Low level W.C. & hand basin with build under storage. Tiled floor and half tiled splash back to walls. Extractor fan and wall heater. Neutral décor.

Bedroom 1: 16'5" x 11'10"

2 Double glazed windows to side and rear aspect. Fitted carpet. Electric radiator. Smooth ceiling. Modern décor.

#### Bedroom 2: 12'1" x 5'9"

Double glazed window to side aspect. Electric radiator. Fitted carpet. Modern décor.