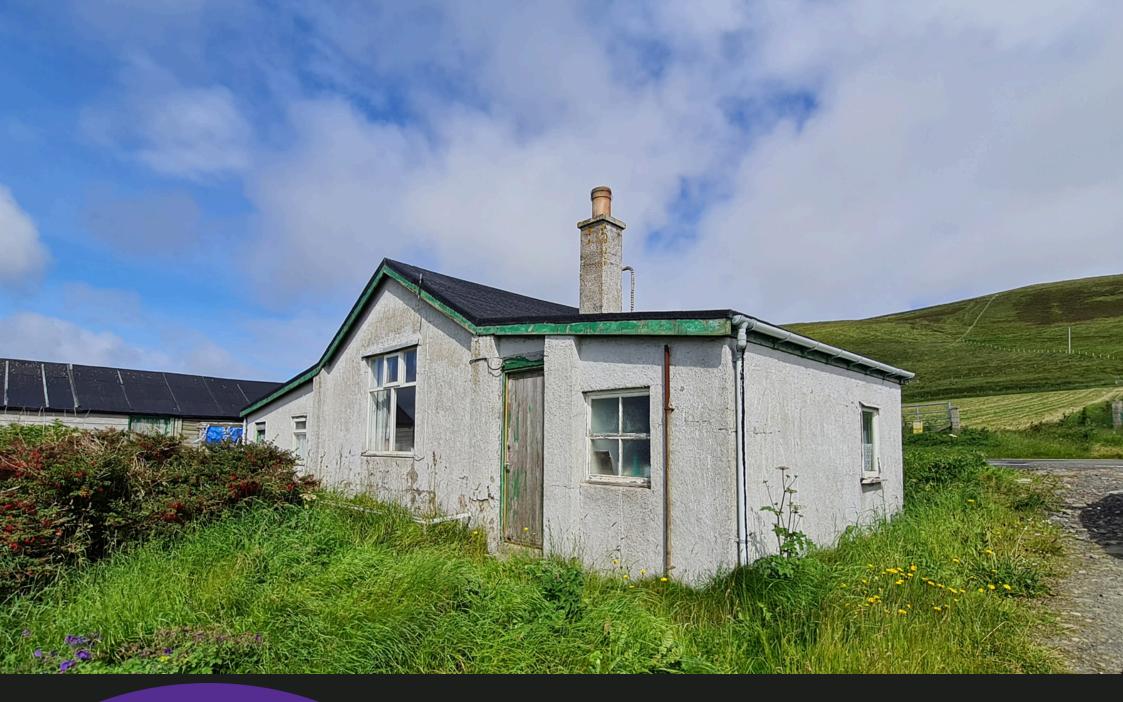

Exchange Cottage, Orphir, KW17 2RD Harcus.

For sale is this one-bedroom dwelling located on approximately 1,086 square metres of land. With the necessary permissions, the property could be ideal for redevelopment. It is conveniently situated near Houton Bay, just a 10-minute drive from Stromness and a 15-minute drive from Kirkwall, offering stunning uninterrupted views over Scapa Flow.

The accommodation features a living room, kitchen, bedroom, and bathroom.

Please note the property is unsuitable for mortgage purposes.

1 bedrooms

1 bathroom

1 public room