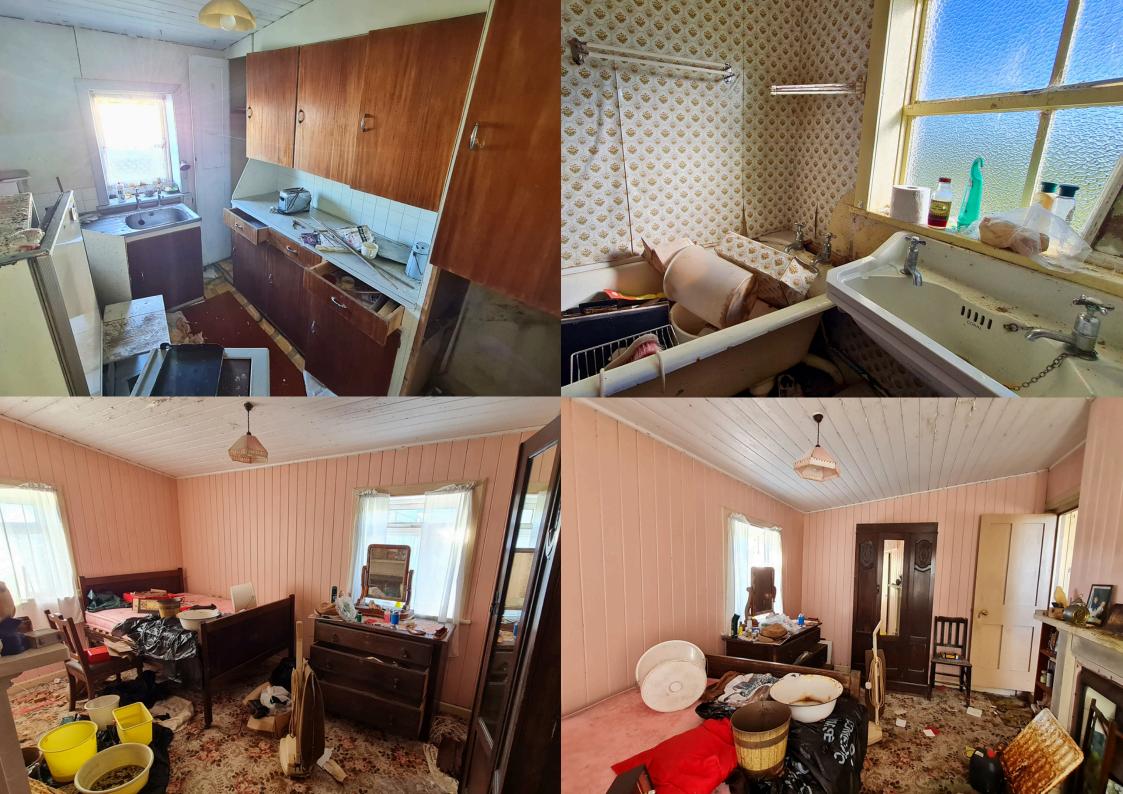

The accommodation features a living room, kitchen, bedroom, and bathroom.

Please note the property is unsuitable for mortgage purposes.

1 bedrooms

1 bathroom

1 public room

### Living room

4.54m x 4.24m (15ft x 13ft 10")

Window to the front and one to the rear. Fireplace.

#### Kitchen

2.83m x 2.21m (9ft 3" x 7ft 3")

Floor and eye level units. Window to the side.

#### **Bedroom**

4.09m x 2.83m (13ft 5" x 9ft 3")

With a window to the front and one to the side. Fireplace.

### **Bathroom**

1.87m x 1.36m (6ft 1" x 4ft 5")

Fitted with a bath, wash hand basin and a W.C.

Sited on a spacious plot extending to approximately 1,086 square metres, this property includes an attached stone outbuilding along with a large wooden shed, a former garage and three smaller wooden sheds.