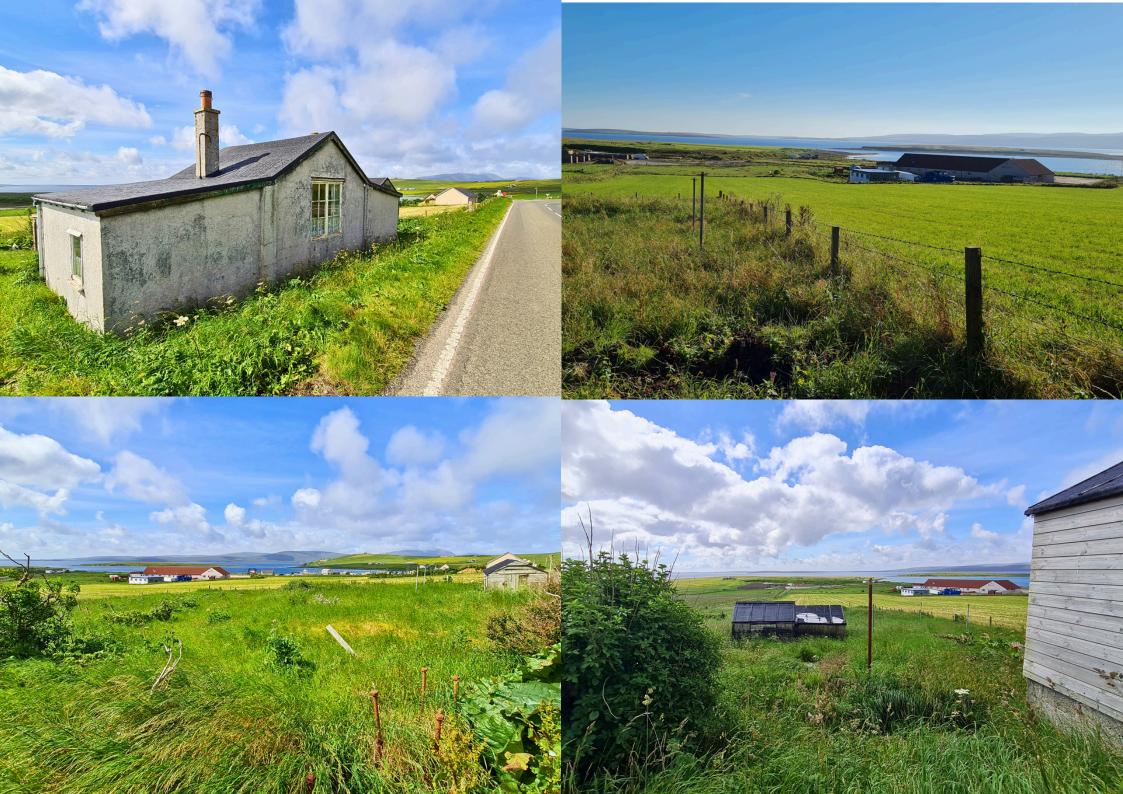

Exchange Cottage, Orphir, KW17 2RD Harcus.

For sale is this one-bedroom dwelling located on approximately 1,086 square metres of land. With the necessary permissions, the property could be ideal for redevelopment. It is conveniently situated near Houton Bay, just a 10-minute drive from Stromness and a 15-minute drive from Kirkwall, offering stunning uninterrupted views over Scapa Flow.

### **Bathroom**

1.87m x 1.36m (6ft 1" x 4ft 5")

Fitted with a bath, wash hand basin and a W.C.

Sited on a spacious plot extending to approximately 1,086 square metres, this property includes an attached stone outbuilding along with a large wooden shed, a former garage and three smaller wooden sheds.