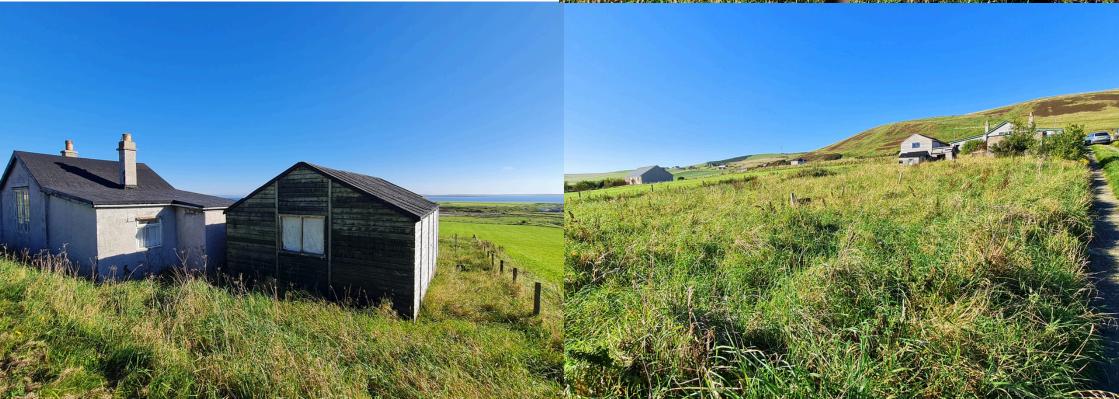

Exchange Cottage, Orphir, KW17 2RD Harcus.

For sale is this one-bedroom dwelling located on approximately 1,086 square metres of land. With the necessary permissions, the property could be ideal for redevelopment. It is conveniently situated near Houton Bay, just a 10-minute drive from Stromness and a 15-minute drive from Kirkwall, offering stunning uninterrupted views over Scapa Flow.

### **Bathroom**

1.87m x 1.36m (6ft 1" x 4ft 5")

Fitted with a bath, wash hand basin and a W.C.

Sited on a spacious plot extending to approximately 1,086 square metres, this property includes an attached stone outbuilding along with a large wooden shed, a former garage and three smaller wooden sheds.