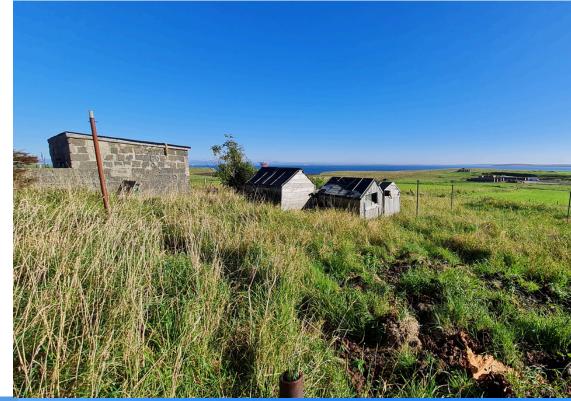

Exchange Cottage, Orphir, KW17 2RD Harcus.

For sale is this one-bedroom dwelling located on approximately 1,086 square metres of land. With the necessary permissions, the property could be ideal for redevelopment. It is conveniently situated near Houton Bay, just a 10-minute drive from Stromness and a 15-minute drive from Kirkwall, offering stunning uninterrupted views over Scapa Flow.

### **Bathroom**

1.87m x 1.36m (6ft 1" x 4ft 5")

Fitted with a bath, wash hand basin and a W.C.

Sited on a spacious plot extending to approximately 1,086 square metres, this property includes an attached stone outbuilding along with a large wooden shed, a former garage and three smaller wooden sheds.