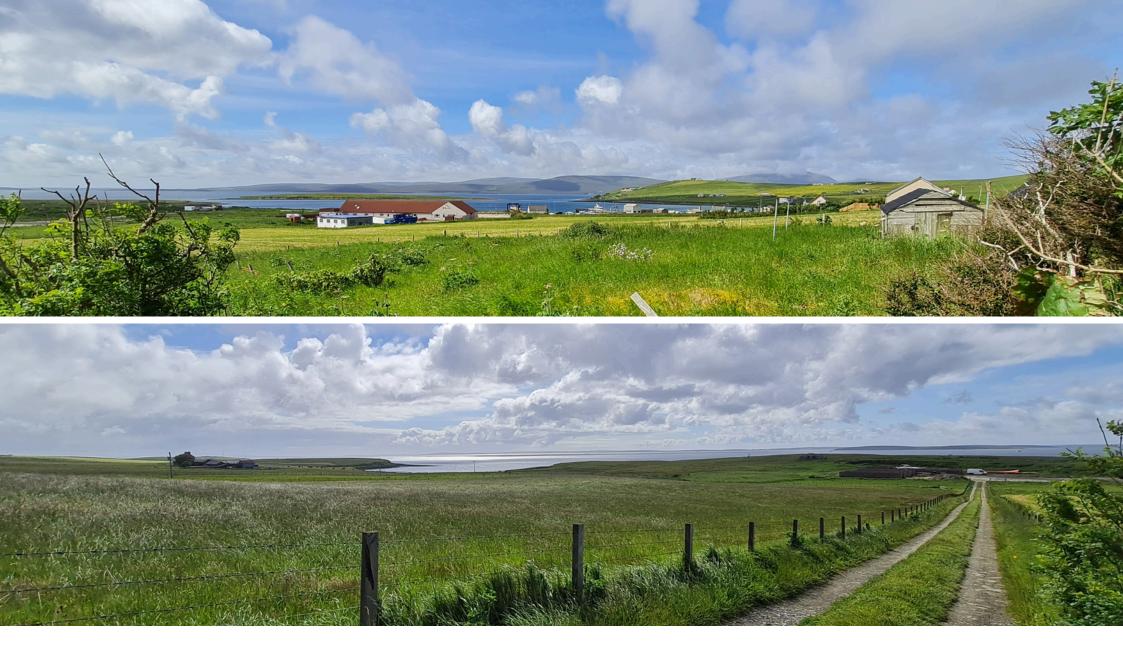

Exchange Cottage, Orphir, KW17 2RD Harcus.

For sale is this one-bedroom dwelling located on approximately 1,086 square metres of land. With the necessary permissions, the property could be ideal for redevelopment. It is conveniently situated near Houton Bay, just a 10-minute drive from Stromness and a 15-minute drive from Kirkwall, offering stunning uninterrupted views over Scapa Flow.