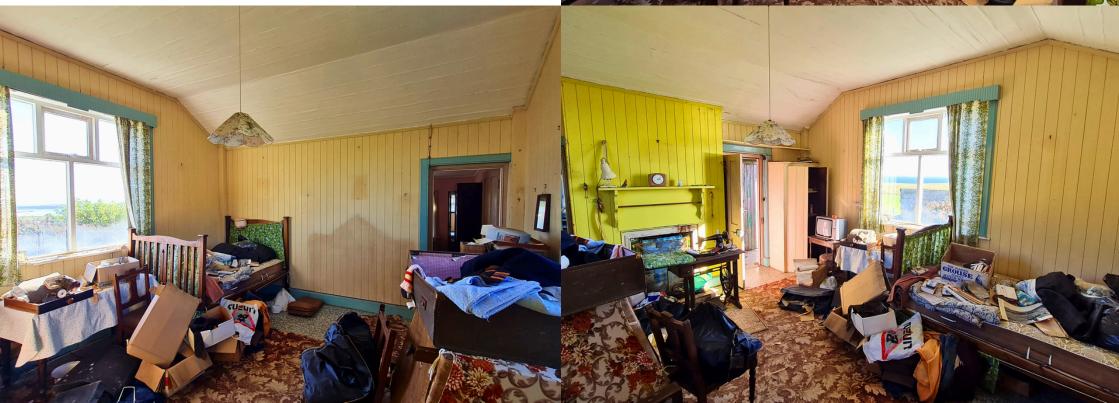

### Living room

4.54m x 4.24m (15ft x 13ft 10")

Window to the front and one to the rear. Fireplace.

#### **Bedroom**

4.09m x 2.83m (13ft 5" x 9ft 3")

With a window to the front and one to the side. Fireplace.