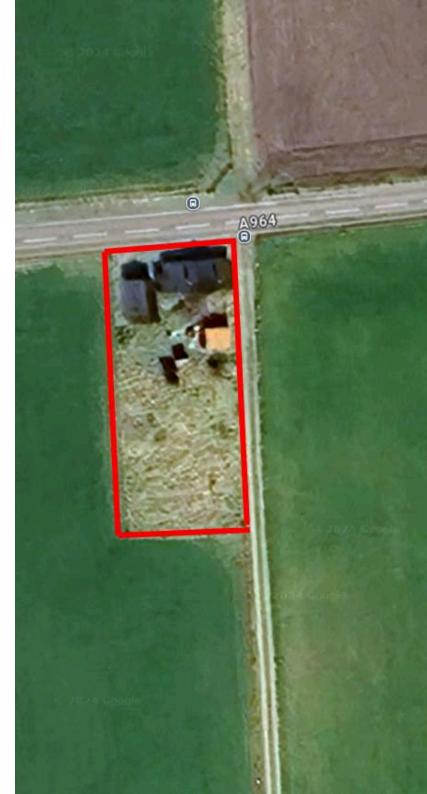

Exchange Cottage, Orphir, KW17 2RD Harcus.

For sale is this one-bedroom dwelling located on approximately 1,086 square metres of land. With the necessary permissions, the property could be ideal for redevelopment. It is conveniently situated near Houton Bay, just a 10-minute drive from Stromness and a 15-minute drive from Kirkwall, offering stunning uninterrupted views over Scapa Flow.

### **Bathroom**

1.87m x 1.36m (6ft 1" x 4ft 5")

Fitted with a bath, wash hand basin and a W.C.

Sited on a spacious plot extending to approximately 1,086 square metres, this property includes an attached stone outbuilding along with a large wooden shed, a former garage and three smaller wooden sheds.