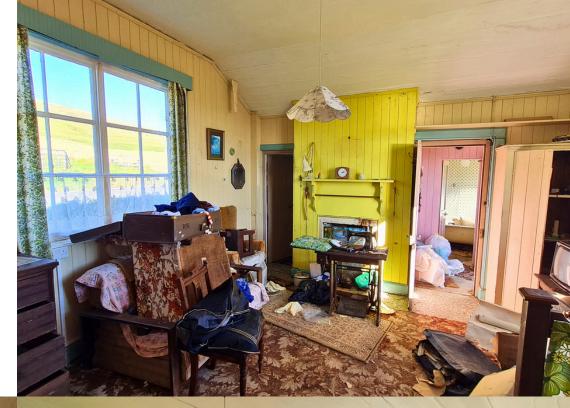

### Living room

4.54m x 4.24m (15ft x 13ft 10")

Window to the front and one to the rear. Fireplace.

### **Bathroom**

1.87m x 1.36m (6ft 1" x 4ft 5")

Fitted with a bath, wash hand basin and a W.C.

Sited on a spacious plot extending to approximately 1,086 square metres, this property includes an attached stone outbuilding along with a large wooden shed, a former garage and three smaller wooden sheds.