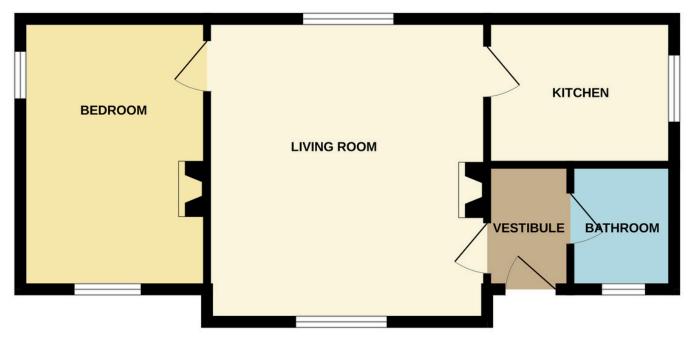

# Floorplan

### Vestibule

1.63m x 1.22m (5ft 4" x 4ft)

## Living room

4.58m x 4.24m (15ft x 13ft 10")

### Kitchen

2.83m x 2.21m (9ft 3" x 7ft 3")

# Bedroom

4.09m x 2.83m (13ft 5" x 9ft 3")

### Bathroom

1.87m x 1.36m (6ft 1" x 4ft 5")

Services - mains electricity and water