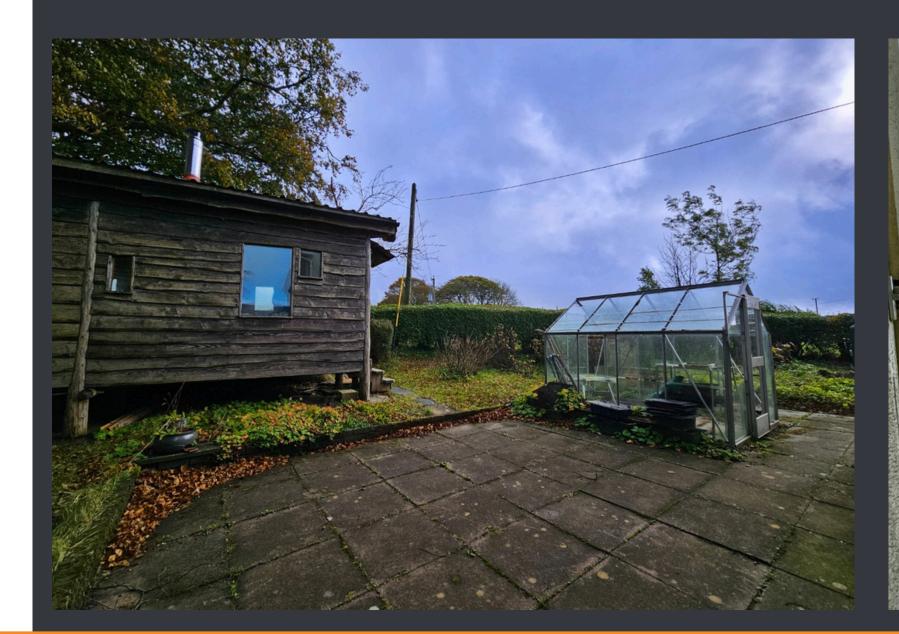

### **EXTERIOR**

This property features a spacious front garden with grass lawn areas, complemented by a large side lawn with various mature shrubs and trees, as well as a rear patio. Multiple sheds provide ample storage, including one housing the boiler and another equipped with electricity. The garden also contains an oil tank for the central heating system. The standout feature is the impressive large lambswool-lined structure, complete with wooden flooring, a log burner with a flue, electric connections, and windows enveloped all around. It benefits from armoured cable running to it and has its own fuse box, making it a cosy and functional space for year-round use