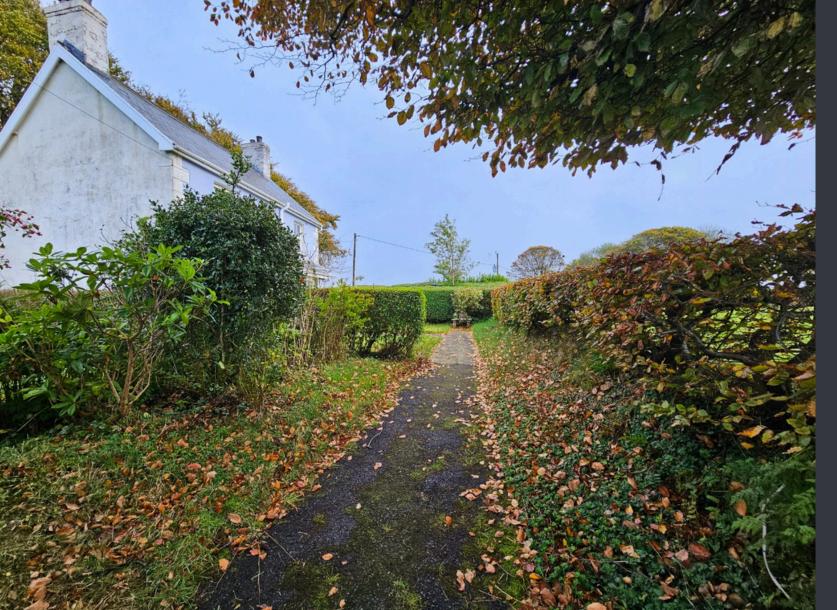

### **EXTERIOR**

This property features a spacious front garden with grass lawn areas, complemented by a large side lawn with various mature shrubs and trees, as well as a rear patio. Multiple sheds provide ample storage, including one housing the boiler and another equipped with electricity. The garden also contains an oil tank for the central heating system. The standout feature is the impressive large lambswool-lined structure, complete with wooden flooring, a log burner with a flue, electric connections, and windows enveloped all around. It benefits from armoured cable running to it and has its own fuse box, making it a cosy and functional space for year-round use