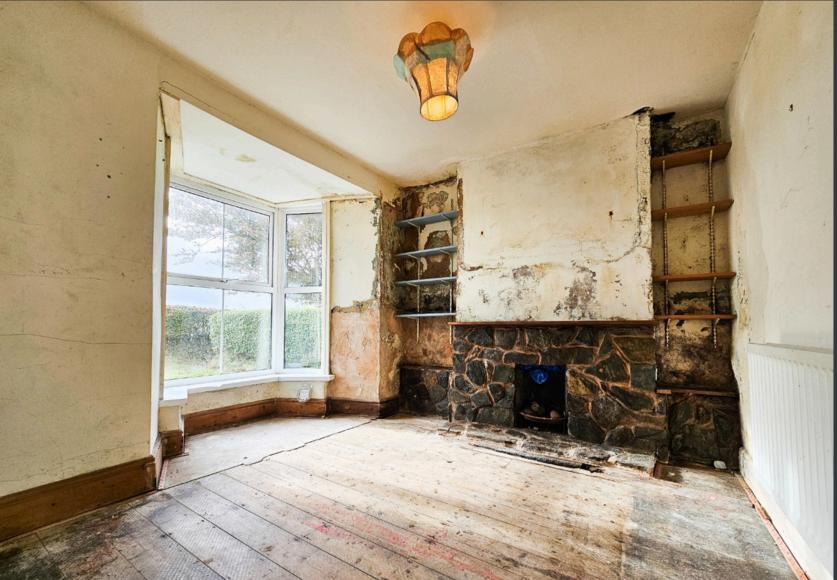

### **LOUNGE (6.01m x 3.01m)**

The lounge is a sizeable area, featuring a double-glazed bay window to the front elevation, a multi-fuel burner with a wooden surround and slate tile hearth, and a wall-mounted radiator. A single-glazed window offers a view into the utility room.