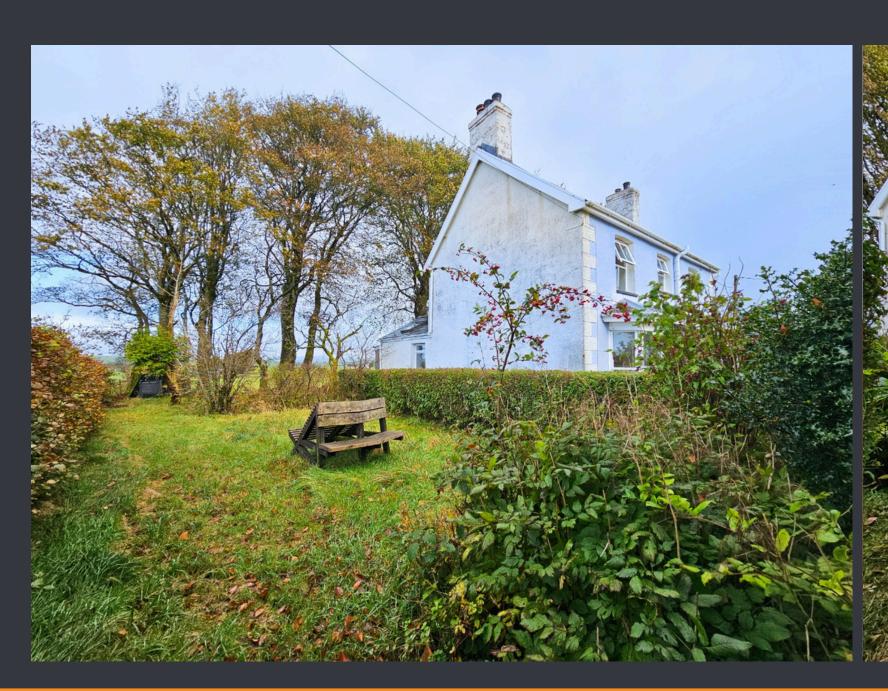

### **EXTERIOR**

This property features a spacious front garden with grass lawn areas, complemented by a large side lawn with various mature shrubs and trees, as well as a rear patio. Multiple sheds provide ample storage, including one housing the boiler and another equipped with electricity. The garden also contains an oil tank for the central heating system. The standout feature is the impressive large lambswool-lined structure, complete with wooden flooring, a log burner with a flue, electric connections, and windows enveloped all around. It benefits from armoured cable running to it and has its own fuse box, making it a cosy and functional space for year-round use