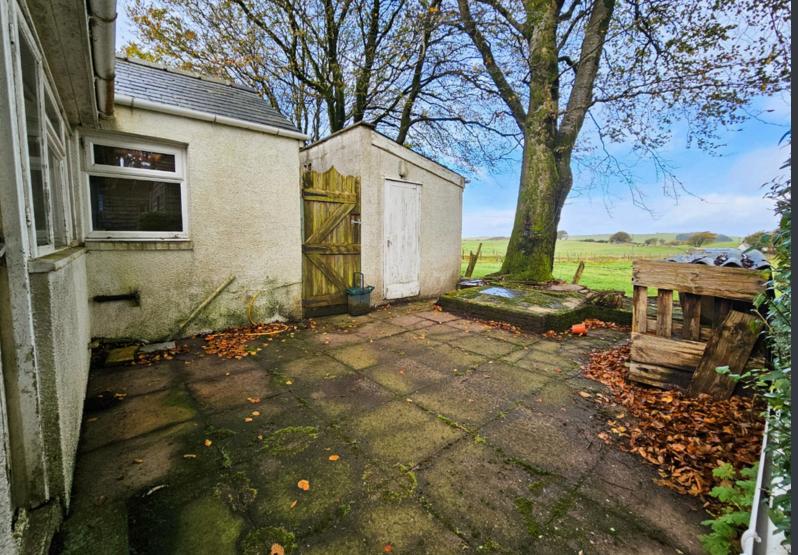

### **EXTERIOR**

This property features a spacious front garden with grass lawn areas, complemented by a large side lawn with various mature shrubs and trees, as well as a rear patio. Multiple sheds provide ample storage, including one housing the boiler and another equipped with electricity. The garden also contains an oil tank for the central heating system. The standout feature is the impressive large lambswool-lined structure, complete with wooden flooring, a log burner with a flue, electric connections, and windows enveloped all around. It benefits from armoured cable running to it and has its own fuse box, making it a cosy and functional space for year-round use