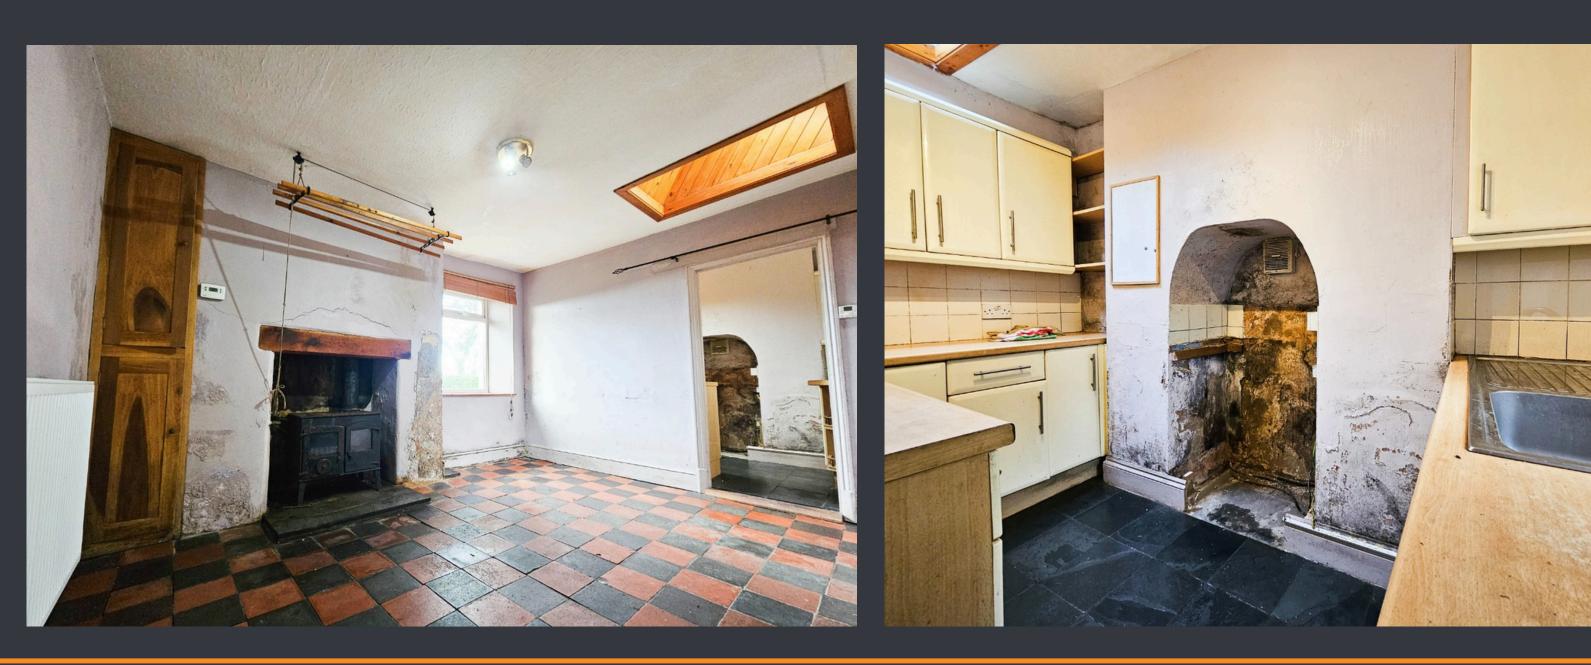

## **DINING AREA (4.09m x 2.85m)**

This room features original quarry tiles on the floor, a multi-fuel burner with a back boiler, an oven and hotplate set on a slate tile hearth, as well as a wall-mounted radiator and thermostat. Window to the side elevation and Velux window. Door leading to the utility room and an open entrance to the kitchen.

### **KITCHEN (3.42m x 2.18m)**

The kitchen features slate flooring, cream base and eye-level units, and a stainless steel sink with a mixer tap. It includes space for a cooker, a window to the side elevation, and a Velux window that enhances natural light. There is also potential to extend the kitchen area, allowing for further customization and expansion.