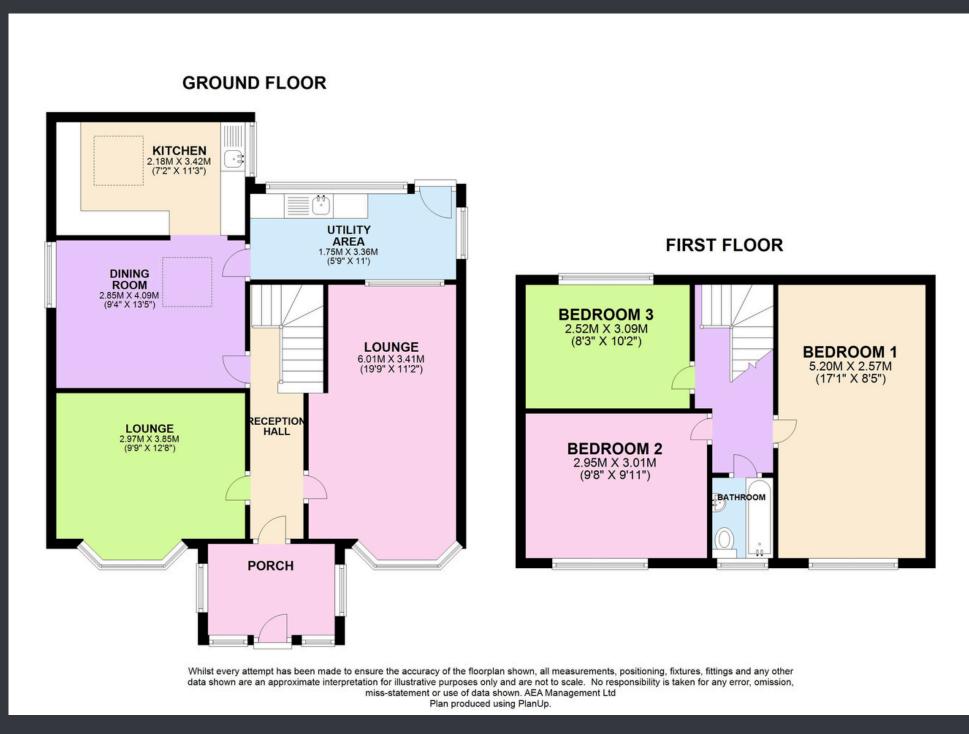

#### **ENTRANCE**

The property is entered through the front, leading into a welcoming porch area.

#### **PORCH**

Enter through the glass-panelled front door, with windows to the side and front offering views of the front garden. A wooden, glass-panelled door leads you into the reception hallway.

### **HALLWAY (5.18m x 1.09m)**

The hallway features original quarry tiles to floor, a wall-mounted radiator, and stairs leading to the first floor. A cupboard houses the fuse box and electricity meter, with additional under-stair storage, and doors leading to:

### **LOUNGE (6.01m x 3.01m)**

The lounge is a sizeable area, featuring a double-glazed bay window to the front elevation, a multi-fuel burner with a wooden surround and slate tile hearth, and a wall-mounted radiator. A single-glazed window offers a view into the utility room.

### **LOUNGE TWO (3.85m x 2.97m)**

The second lounge is a versatile space, suitable for a variety of uses, and features a bay window to the front elevation, original floorboards, a wall-mounted radiator, and an original fireplace (currently blocked up). Additionally, it is equipped with BT power points.

## **DINING AREA (4.09m x 2.85m)**

This room features original quarry tiles on the floor, a multi-fuel burner with a back boiler, an oven and hotplate set on a slate tile hearth, as well as a wall-mounted radiator and thermostat. Window to the side elevation and Velux window. Door leading to the utility room and an open entrance to the kitchen.

### **KITCHEN (3.42m x 2.18m)**

The kitchen features slate flooring, cream base and eye-level units, and a stainless steel sink with a mixer tap. It includes space for a cooker, a window to the side elevation, and a Velux window that enhances natural light. There is also potential to extend the kitchen area, allowing for further customization and expansion.

### **UTILITY ROOM (3.36m x 1.75m)**

The kitchen includes a stainless steel sink and ample space for white goods. Single-glazed windows to the rear and side elevations offer lovely views of the rear garden, while an additional single-glazed window provides a glimpse into the lounge area.

## BEDROOM THREE (3.09m x 2.52m)

The smallest bedroom features a window to the front, a wall-mounted radiator, and a cupboard housing the hot water cylinder.

## **BEDROOM TWO (3.01m x 2.95m)**

This generously sized bedroom boasts original floorboards, a wall-mounted radiator, and a connected hand wash basin, along with a window to the front elevation.

### **BATHROOM**

The bathroom comprises a bath with an overhead shower and a glass shower panel, a hand wash basin, and a low flush W.C. An opaque window to the front elevation ensures privacy while allowing natural light to brighten the space.

### **BEDROOM ONE (5.20m x 2.57m)**

The largest bedroom in the property features original floorboards, a wall-mounted radiator, and a window to the front elevation.

Cambrian Chambers
Terrace Road
Aberystwyth
Ceredigion
SY23 1NY