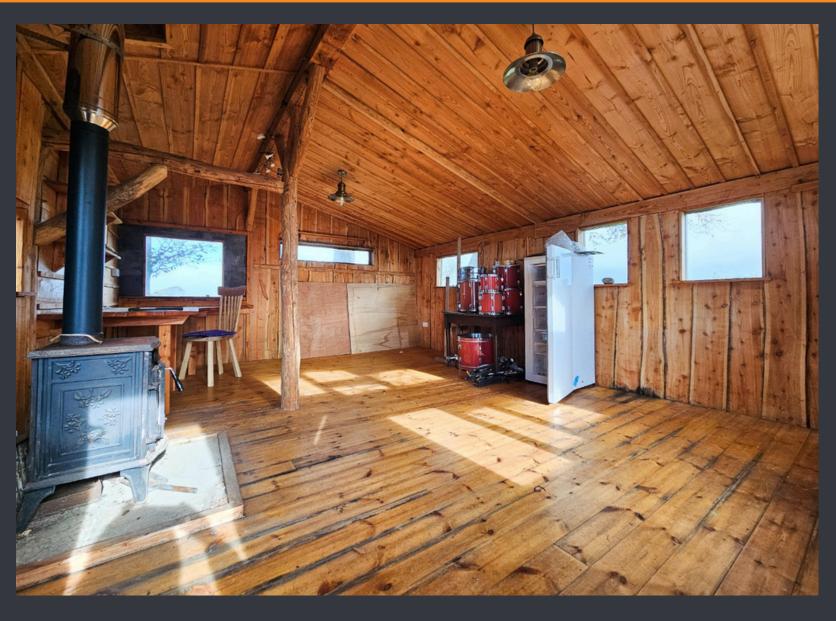

### **EXTERIOR**

This property features a spacious front garden with grass lawn areas, complemented by a large side lawn with various mature shrubs and trees, as well as a rear patio. Multiple sheds provide ample storage, including one housing the boiler and another equipped with electricity. The garden also contains an oil tank for the central heating system. The standout feature is the impressive large lambswool-lined structure, complete with wooden flooring, a log burner with a flue, electric connections, and windows enveloped all around. It benefits from armoured cable running to it and has its own fuse box, making it a cosy and functional space for year-round use