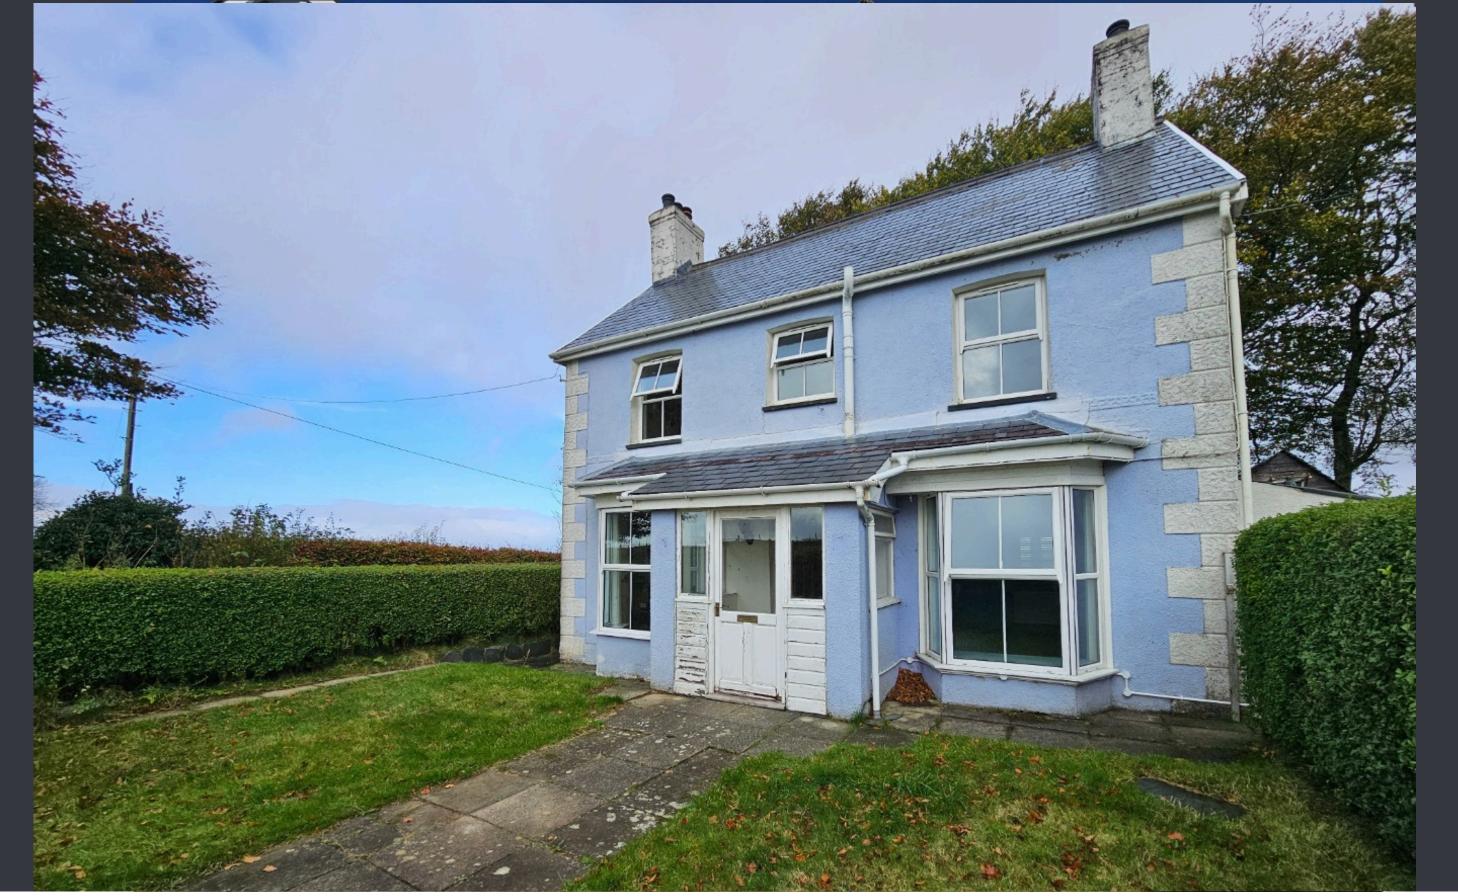

# Asking Price £210,000

Located in the village of Trisant, this detached three-bedroom house offers renovation potential, ideal for those looking to create their perfect home. The property features a garage with parking, spacious front and rear gardens, multiple sheds for storage, and breath-taking countryside views.

Welcome to this detached three-bedroom house brimming with renovation potential, offering a fantastic opportunity to create your dream home. Inside, you'll find ample sized rooms that include reception areas, a kitchen with potential to extend, dining room, and a convenient utility room. The property is perfectly positioned to take advantage of breath-taking countryside views, allowing you to enjoy the beauty of nature from the comfort of your home.

### **EXTERIOR**

This property features a spacious front garden with grass lawn areas, complemented by a large side lawn with various mature shrubs and trees, as well as a rear patio. Multiple sheds provide ample storage, including one housing the boiler and another equipped with electricity. The garden also contains an oil tank for the central heating system. The standout feature is the impressive large lambswool-lined structure, complete with wooden flooring, a log burner with a flue, electric connections, and windows enveloped all around. It benefits from armoured cable running to it and has its own fuse box, making it a cosy and functional space for year-round use