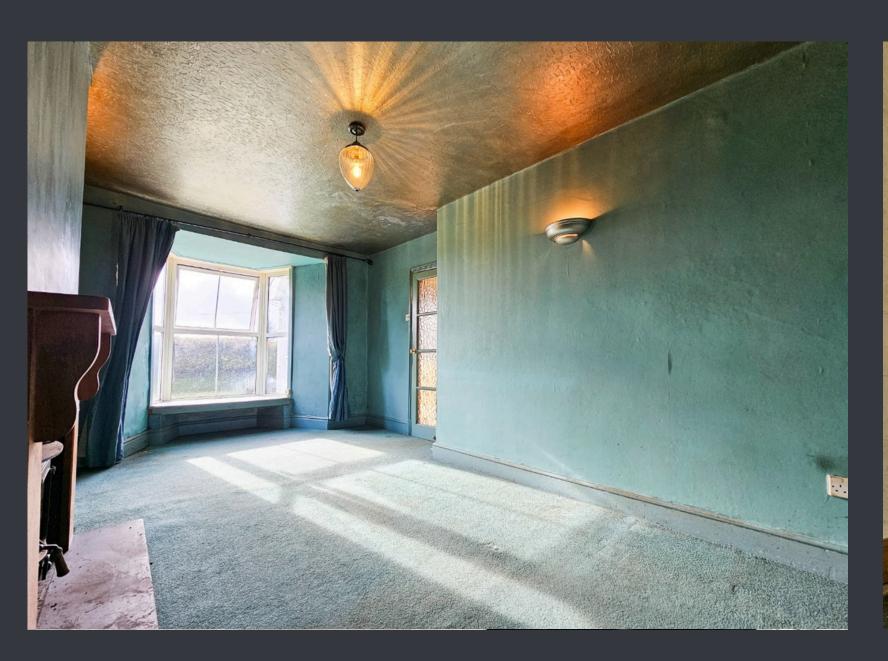

### **LOUNGE TWO (3.85m x 2.97m)**

The second lounge is a versatile space, suitable for a variety of uses, and features a bay window to the front elevation, original floorboards, a wall-mounted radiator, and an original fireplace (currently blocked up). Additionally, it is equipped with BT power points.