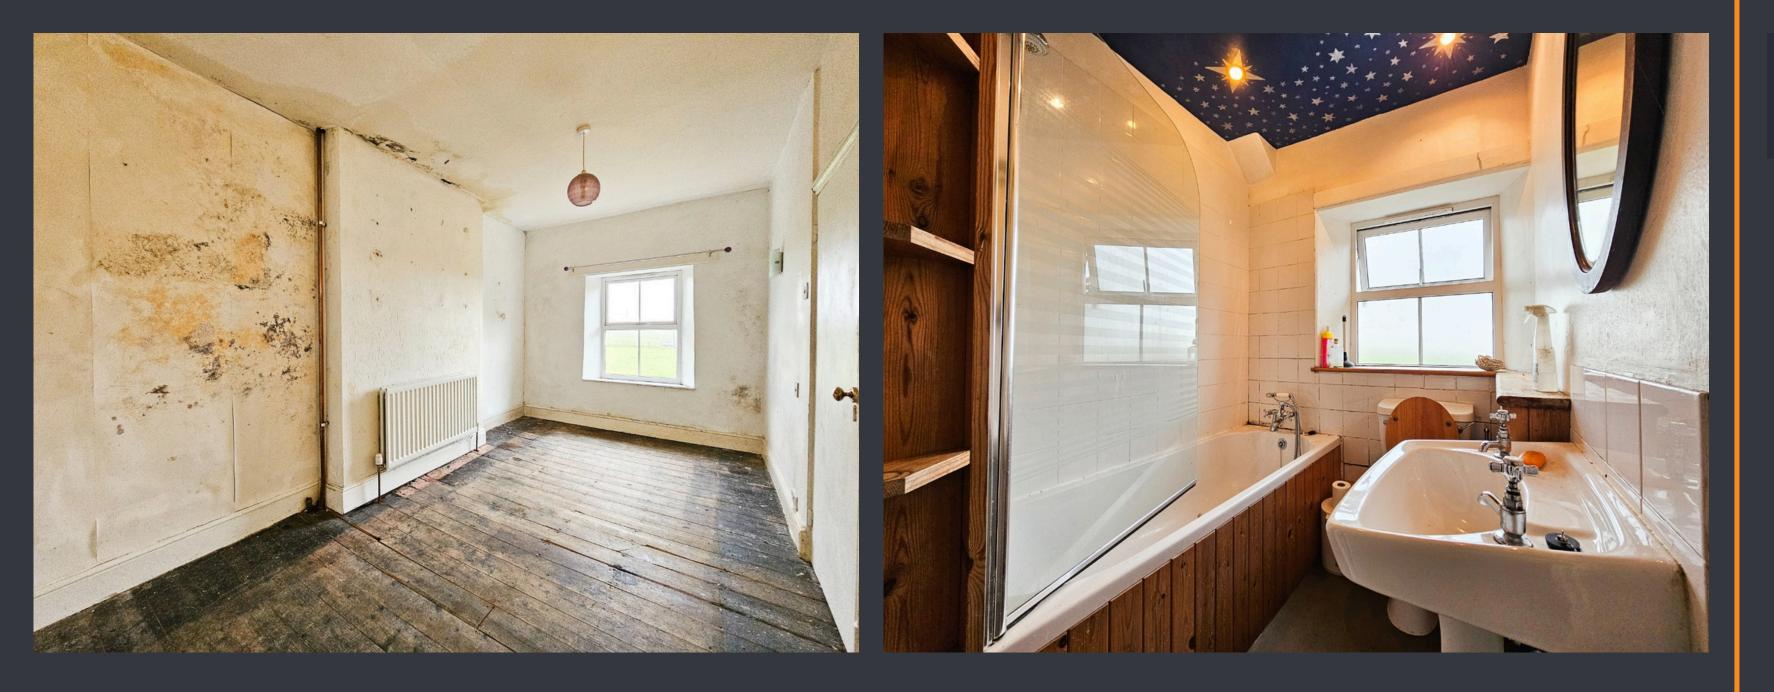

## BEDROOM THREE (3.09m x 2.52m)

The smallest bedroom features a window to the front, a wall-mounted radiator, and a cupboard housing the hot water cylinder.

## **BEDROOM TWO (3.01m x 2.95m)**

This generously sized bedroom boasts original floorboards, a wall-mounted radiator, and a connected hand wash basin, along with a window to the front elevation.

### **BATHROOM**

The bathroom comprises a bath with an overhead shower and a glass shower panel, a hand wash basin, and a low flush W.C. An opaque window to the front elevation ensures privacy while allowing natural light to brighten the space.

### **BEDROOM ONE (5.20m x 2.57m)**

The largest bedroom in the property features original floorboards, a wall-mounted radiator, and a window to the front elevation.

Cambrian Chambers
Terrace Road
Aberystwyth
Ceredigion
SY23 1NY