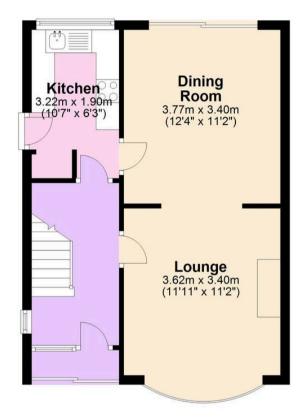

#### **Ground Floor**

### Second Floor

Total area: approx. 94.0 sq. metres (1012.0 sq. feet)

This floor plan is for illustrative purposes only and should be used as such by any prospective purchaser. Whilst every attempt has been made to ensure the accuracy of this plan, measurements of doors, windows, rooms and other items are approximate and no responsibility is taken for any error, omission or mis-statement. Plan produced using PlanUp.