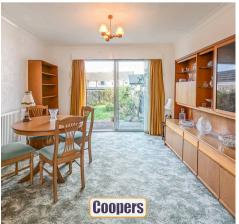

Council Tax band: C

Tenure: Freehold

EPC Energy Efficiency Rating: D

- Three-bedroom semi-detached home in Coundon, Coventry
- Located within Coundon Court school catchment
- Through lounge/diner with spacious kitchen
- Driveway parking, carport, and garage
- Garden with patio and potential for extension
- No onward chain, offering flexibility for quick move-in