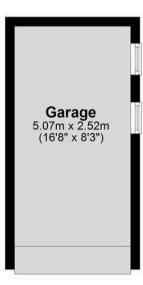

### Second Floor

Total area: approx. 94.0 sq. metres (1012.0 sq. feet)

This floor plan is for illustrative purposes only and should be used as such by any prospective purchaser. Whilst every attempt has been made to ensure the accuracy of this plan, measurements of doors, windows, rooms and other items are approximate and no responsibility is taken for any error, omission or mis-statement. Plan produced using PlanUp.