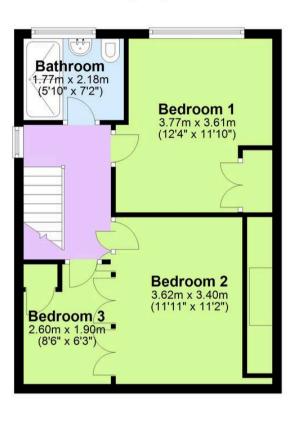

#### First Floor

### Second Floor

Total area: approx. 94.0 sq. metres (1012.0 sq. feet)

This floor plan is for illustrative purposes only and should be used as such by any prospective purchaser. Whilst every attempt has been made to ensure the accuracy of this plan, measurements of doors, windows, rooms and other items are approximate and no responsibility is taken for any error, omission or mis-statement. Plan produced using PlanUp.