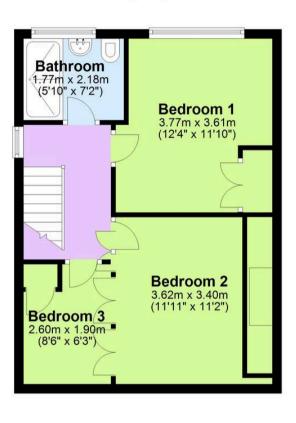

#### First Floor

Council Tax band: C

Tenure: Freehold

EPC Energy Efficiency Rating: D

- Three-bedroom semi-detached home in Coundon, Coventry
- Located within Coundon Court school catchment
- Through lounge/diner with spacious kitchen
- Driveway parking, carport, and garage
- Garden with patio and potential for extension
- No onward chain, offering flexibility for quick move-in