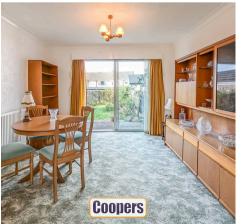

Council Tax band: C

Tenure: Freehold

EPC Energy Efficiency Rating: D

- Three-bedroom semi-detached home in Coundon, Coventry
- Located within Coundon Court school catchment
- Through lounge/diner with spacious kitchen
- Driveway parking, carport, and garage
- Garden with patio and potential for extension
- No onward chain, offering flexibility for quick move-in