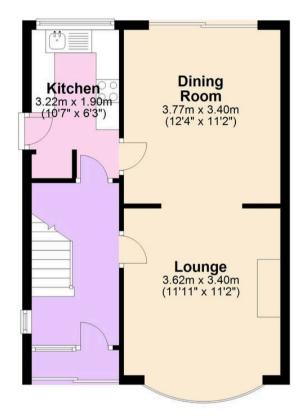

#### **Ground Floor**

Council Tax band: C

Tenure: Freehold

EPC Energy Efficiency Rating: D

- Three-bedroom semi-detached home in Coundon, Coventry
- Located within Coundon Court school catchment
- Through lounge/diner with spacious kitchen
- Driveway parking, carport, and garage
- Garden with patio and potential for extension
- No onward chain, offering flexibility for quick move-in