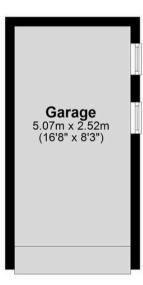

### Second Floor

Total area: approx. 94.0 sq. metres (1012.0 sq. feet)

This floor plan is for illustrative purposes only and should be used as such by any prospective purchaser. Whilst every attempt has been made to ensure the accuracy of this plan, measurements of doors, windows, rooms and other items are approximate and no responsibility is taken for any error, omission or mis-statement. Plan produced using PlanUp.

Council Tax band: C

Tenure: Freehold

EPC Energy Efficiency Rating: D

- Three-bedroom semi-detached home in Coundon, Coventry
- Located within Coundon Court school catchment
- Through lounge/diner with spacious kitchen
- Driveway parking, carport, and garage
- Garden with patio and potential for extension
- No onward chain, offering flexibility for quick move-in