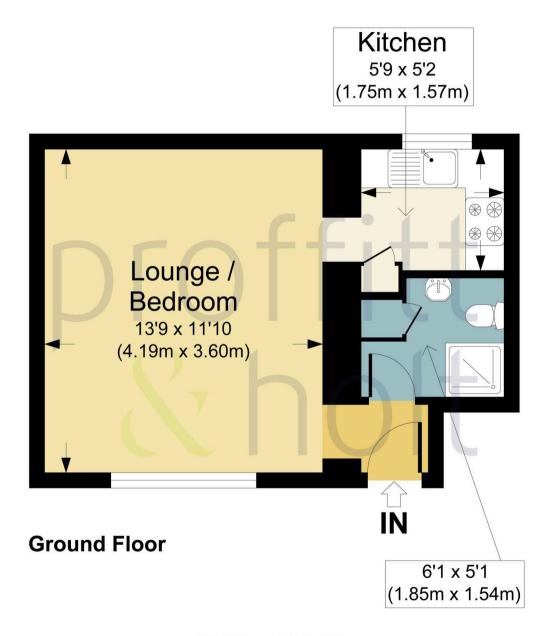

#### **Fixtures and Fittings**

All fixtures and fittings are expressly excluded from the sale, unless specifically mentioned herein.

RALEIGH HOUSE, WD5

APPROX. GROSS INTERNAL FLOOR AREA 258.01 SQ FT / 23.97 SQ M. PHOLTAL : THIS IMAGE IS ILLUSTRATIVE ONLY - NOT TO SCALE: COPYRIGHT: THE IMAGE TAILOR LTD. 2024.