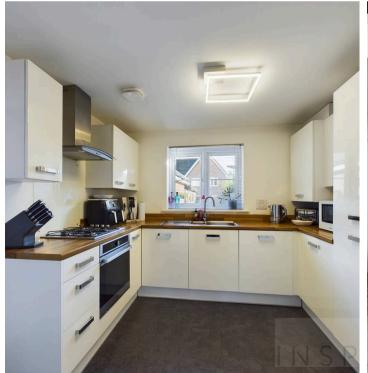

**Entrance Hall** 

Cloakroom

Under stair Cupboard with light

Lounge/Diner

Kitchen

Landing (first Floor)

Bedroom 2

**En Suite** 