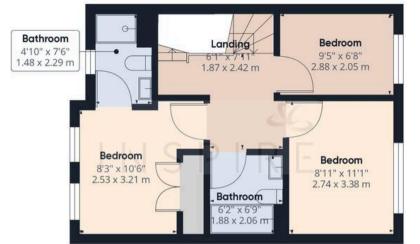

**Entrance Hall** 

Cloakroom

Under stair Cupboard with light

Lounge/Diner

Kitchen

Landing (first Floor)

Bedroom 2

**En Suite** 

Bedroom 3

Bedroom 4

Bathroom

Master Bedroom (2nd floor)

En Suite (2nd floor)

Enclosed Bar/Social Area (External)

**REAR GARDEN** 

GARAGE

OFF STREET

Approximate total area

1269.93 ft<sup>2</sup> 117.98 m<sup>2</sup>

Reduced headroom

49.28 ft<sup>2</sup> 4.58 m<sup>2</sup>

Floor 0 Building 1

Floor 2 Building 1

Floor 1 Building 1