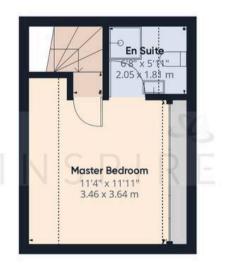

Bedroom 3

Bedroom 4

Bathroom

Master Bedroom (2nd floor)

En Suite (2nd floor)

Enclosed Bar/Social Area (External)

**REAR GARDEN** 

GARAGE

OFF STREET

Approximate total area

1269.93 ft<sup>2</sup> 117.98 m<sup>2</sup>

Reduced headroom

49.28 ft<sup>2</sup> 4.58 m<sup>2</sup>

Floor 0 Building 1

Floor 2 Building 1

Floor 1 Building 1