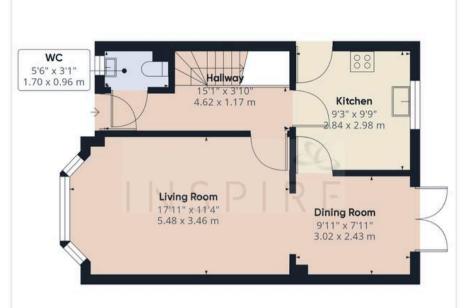

**Entrance Hall** 

Cloakroom

Under stair Cupboard with light

Lounge/Diner

Kitchen

Landing (first Floor)

Bedroom 2

**En Suite** 

OFF STREET

Approximate total area

1269.93 ft<sup>2</sup> 117.98 m<sup>2</sup>

Reduced headroom

49.28 ft<sup>2</sup> 4.58 m<sup>2</sup>

Floor 0 Building 1

Floor 2 Building 1

Floor 1 Building 1