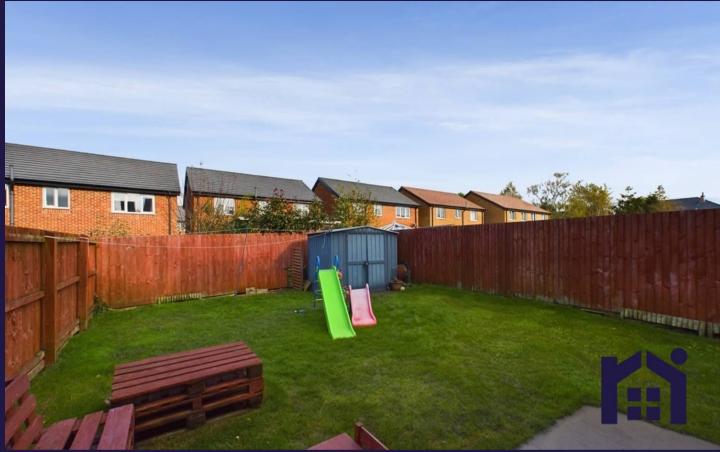

Step out through patio doors into the good sized northwest facing garden which is mainly laid to lawn and benefits from afternoon and evening sunshine.

Back inside, stairs lead to the first floor landing with loft access and airing cupboard. Bedroom one is to the front with built in wardrobes and en suite comprising mixer shower in cubicle, wc and floating wash hand basin. Bedroom two is also a double with bedroom three a comfortable single to the rear. The family bathroom comprises bath, floating was hand basin and wc.