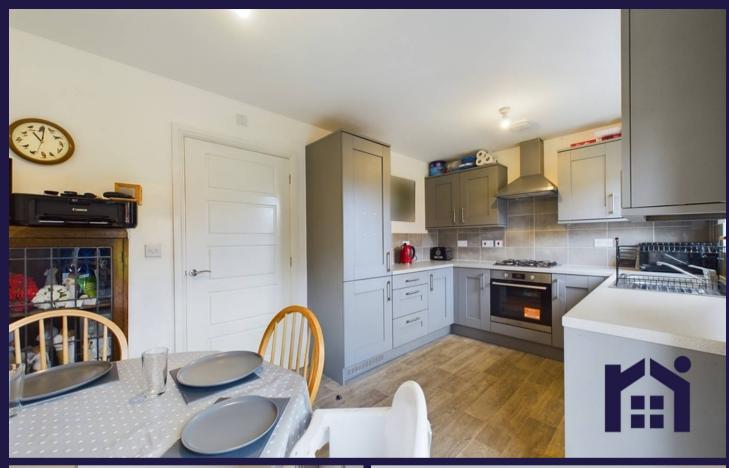

Smart, three bedroom detached property in a popular residential area within easy reach of town centre amenities, primary transport routes local schools.

The driveway can accommodate two vehicles and there is ample off road visitor parking nearby. Step into the entrance hallway with cloakroom off comprising wc and wash hand basin. The spacious lounge is to the front, whilst to the rear, the dining kitchen comprises a range of wall and base units with gas hob, electric oven and grill. Refrigerator, freezer and space, power and plumbing for other appliances including the recently serviced Ideal Logic combi boiler.