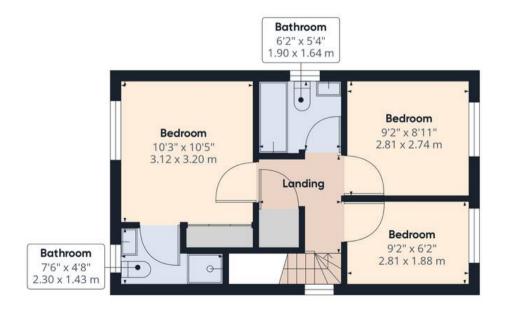

Step out through patio doors into the good sized northwest facing garden which is mainly laid to lawn and benefits from afternoon and evening sunshine.

Back inside, stairs lead to the first floor landing with loft access and airing cupboard. Bedroom one is to the front with built in wardrobes and en suite comprising mixer shower in cubicle, wc and floating wash hand basin. Bedroom two is also a double with bedroom three a comfortable single to the rear. The family bathroom comprises bath, floating was hand basin and wc.