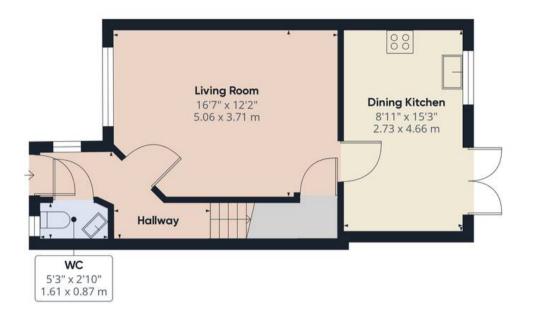

Smart, three bedroom detached property in a popular residential area within easy reach of town centre amenities, primary transport routes local schools.

The driveway can accommodate two vehicles and there is ample off road visitor parking nearby. Step into the entrance hallway with cloakroom off comprising wc and wash hand basin. The spacious lounge is to the front, whilst to the rear, the dining kitchen comprises a range of wall and base units with gas hob, electric oven and grill. Refrigerator, freezer and space, power and plumbing for other appliances including the recently serviced Ideal Logic combi boiler.

Step out through patio doors into the good sized northwest facing garden which is mainly laid to lawn and benefits from afternoon and evening sunshine.

Back inside, stairs lead to the first floor landing with loft access and airing cupboard. Bedroom one is to the front with built in wardrobes and en suite comprising mixer shower in cubicle, wc and floating wash hand basin. Bedroom two is also a double with bedroom three a comfortable single to the rear. The family bathroom comprises bath, floating was hand basin and wc.