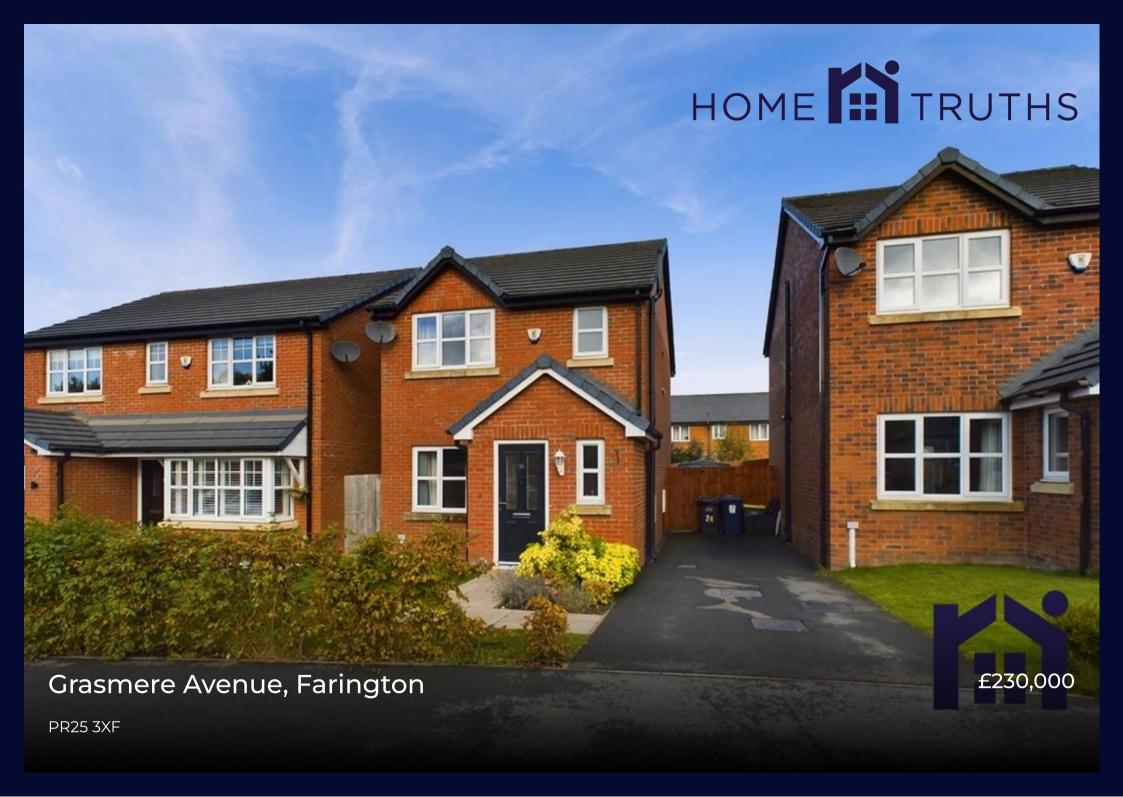

Smart, three bedroom detached property in a popular residential area within easy reach of town centre amenities, primary transport routes local schools.

The driveway can accommodate two vehicles and there is ample off road visitor parking nearby. Step into the entrance hallway with cloakroom off comprising wc and wash hand basin. The spacious lounge is to the front, whilst to the rear, the dining kitchen comprises a range of wall and base units with gas hob, electric oven and grill. Refrigerator, freezer and space, power and plumbing for other appliances including the recently serviced Ideal Logic combi boiler.

Very competitively priced for a detached house, this property has plenty to offer both inside and out, so do give us a call to arrange a viewing and make it yours. Council tax C, EPC B, Freehold.

- Three bedroom detached property
- Spacious garden
- Modern throughout
- Virtual tour
- Close to town centre amenities
- 789 square feet of accommodation