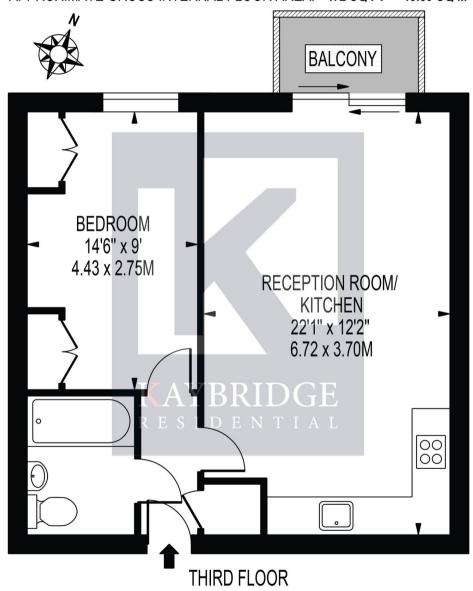

## Hudson House Station Approach, Epsom

- One double bedroom
- Town centre location
- Balcony
- Close proximity to mainline station
- Modern fixtures
- Lift
- No onward-chain
- Perfect for first-time buyers and investors

Situated within the heart of Epsom town centre, this one-bedroom flat offers convenient living in a prime location. The property features a spacious double bedroom, a modern bathroom, and a well-appointed kitchen with contemporary fixtures. The highlight of this residence is the private balcony, offering a peaceful retreat overlooking the bustling streets below.

With its close proximity to the mainline station, commuting is made effortless for residents. The added convenience of a lift within the building ensures easy access to the property. This flat is offered with the advantage of no onward chain, making it an attractive option for first-time buyers looking to step onto the property ladder or investors seeking a lucrative opportunity in the rental market.

## **HUDSON HOUSE**

APPROXIMATE GROSS INTERNAL FLOOR AREA: 472 SQ FT - 43.89 SQ M

FOR ILLUSTRATION PURPOSES ONLY

THIS FLOOR PLAN SHOULD BE USED AS A GENERAL OUTLINE FOR GUIDANCE ONLY AND DOES NOT CONSTITUTE IN WHOLE OR IN PART AN OFFER OR CONTRACT.