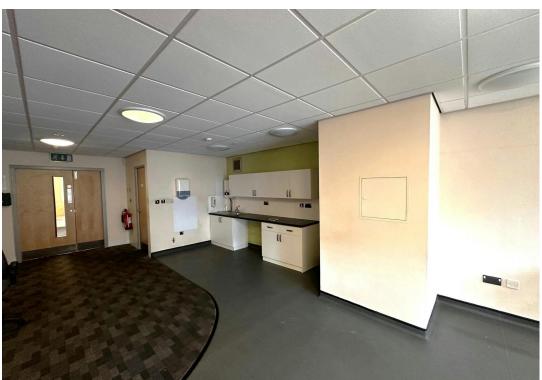

Each floor benefits from suspended ceiling with inset lighting, carpet flooring, central heating, double glazed windows, air conditioning and kitchen facilities.