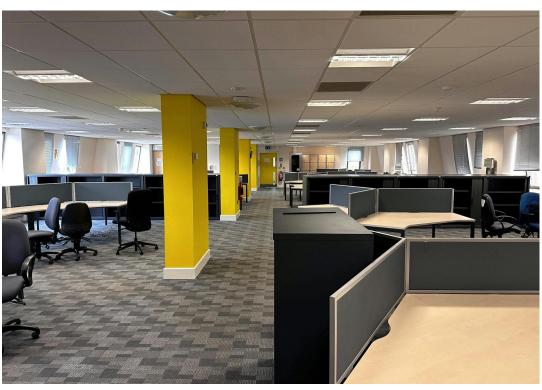

The building benefits from a large reception area off Ednam Road with each floor being predominately open plan with some partitioned meeting rooms and welfare and passenger lift access to the main lobby areas.

Each floor benefits from suspended ceiling with inset lighting, carpet flooring, central heating, double glazed windows, air conditioning and kitchen facilities.