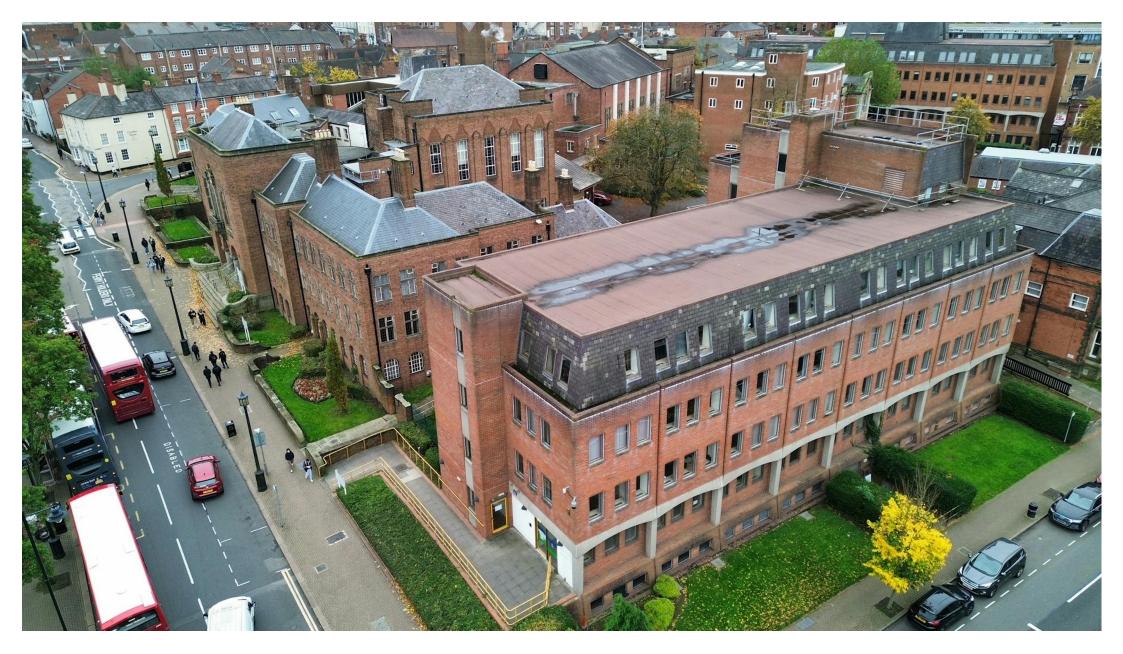

## **DESCRIPTION**

4 Ednam Road comprises a detached multi-storey office building arranged over basement and 4 upper levels with a brick façade beneath a slate mansard-style roof.

The property occupies a prominent position on Ednam Road at its junction with Priory Road and affords direct access to Dudley Town Centre, Dudley Learning Quarter and Priory Park only a short distance on foot.

## LOCATION

The property is situated on Ednam Road (B4177) at its junction with Priory Road in the heart of Dudley Town Centre.

Dudley benefits from a well-established transport network, offering both road and public transport links: