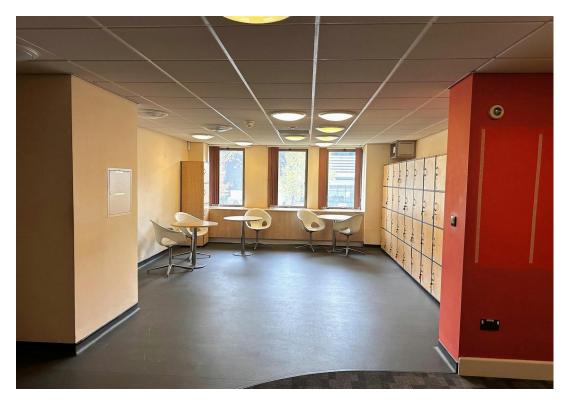

The building benefits from a large reception area off Ednam Road with each floor being predominately open plan with some partitioned meeting rooms and welfare and passenger lift access to the main lobby areas.

Each floor benefits from suspended ceiling with inset lighting, carpet flooring, central heating, double glazed windows, air conditioning and kitchen facilities.