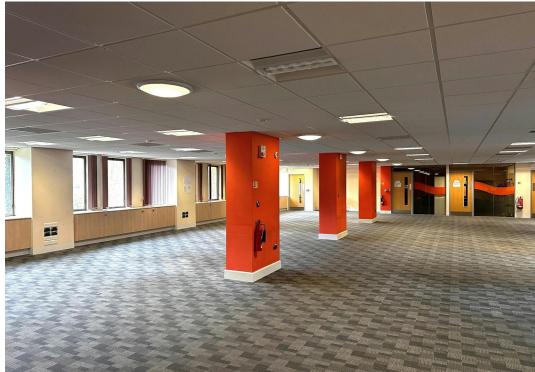

The building benefits from a large reception area off Ednam Road with each floor being predominately open plan with some partitioned meeting rooms and welfare and passenger lift access to the main lobby areas.

Each floor benefits from suspended ceiling with inset lighting, carpet flooring, central heating, double glazed windows, air conditioning and kitchen facilities.