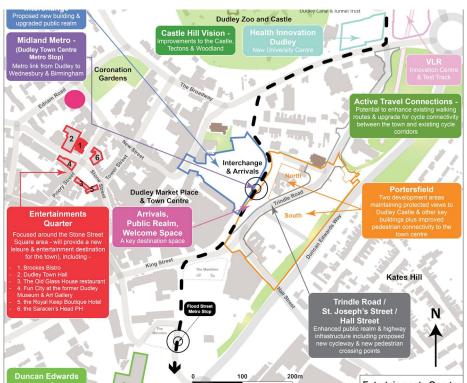

## LOCATION

The property is situated on Ednam Road (B4177) at its junction with Priory Road in the heart of Dudley Town Centre.

Dudley benefits from a well-established transport network, offering both road and public transport links:

- Road Connections: The A461 and A4123 provide fast routes to surrounding towns and direct access to the motorway network. The nearby A449 also links Dudley to Wolverhampton and Worcester.
- Public Transport: Frequent bus services operate in the area, connecting Dudley to Birmingham, Wolverhampton, and surrounding towns.
- Midland Metro Extension: The new Metro tram line under construction will connect Dudley to Wolverhampton and Birmingham, significantly enhancing public transport options once completed.
- Rail Access: Dudley Port railway station, approximately 3 miles away, offers direct services to Birmingham and Wolverhampton.
- Air Travel: Birmingham Airport is approximately 30 minutes away via the M42.

**Dudley College Broadway Campus Dudley College Dudley Advance** Centre for En Gardens t James's Rd Council House Dudley Council Plus **Dudley Town Hall** Royal Mail Fisher St Dudley Market Place Plaza Mall Magistrates **Trident Gardens Trident Centre** (D) mapbox