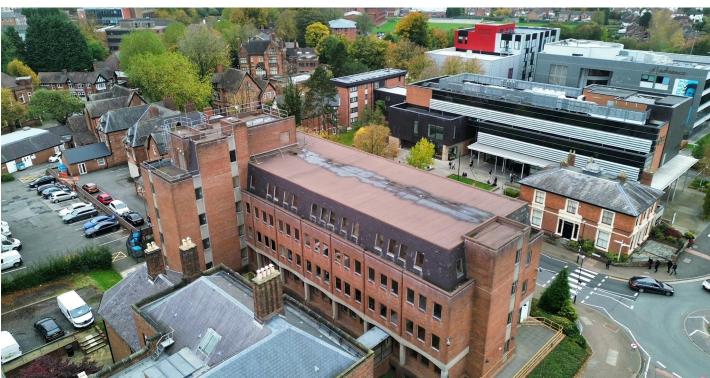

## **DESCRIPTION**

4 Ednam Road comprises a detached multi-storey office building arranged over basement and 4 upper levels with a brick façade beneath a slate mansard-style roof.

The property occupies a prominent position on Ednam Road at its junction with Priory Road and affords direct access to Dudley Town Centre, Dudley Learning Quarter and Priory Park only a short distance on foot.

## LOCATION

The property is situated on Ednam Road (B4177) at its junction with Priory Road in the heart of Dudley Town Centre.

Dudley benefits from a well-established transport network, offering both road and public transport links: