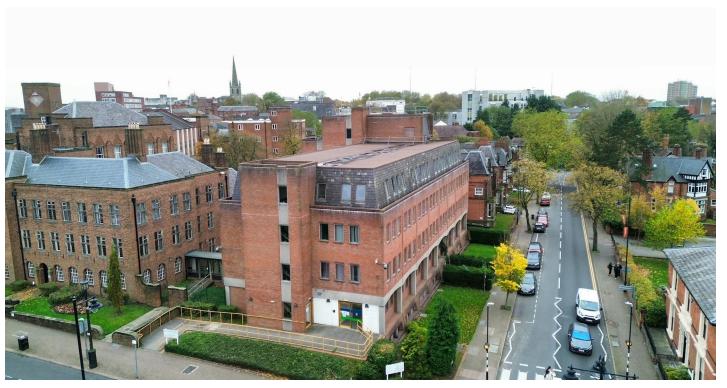

## **DESCRIPTION**

4 Ednam Road comprises a detached multi-storey office building arranged over basement and 4 upper levels with a brick façade beneath a slate mansard-style roof.

The property occupies a prominent position on Ednam Road at its junction with Priory Road and affords direct access to Dudley Town Centre, Dudley Learning Quarter and Priory Park only a short distance on foot.

## LOCATION

The property is situated on Ednam Road (B4177) at its junction with Priory Road in the heart of Dudley Town Centre.

Dudley benefits from a well-established transport network, offering both road and public transport links: