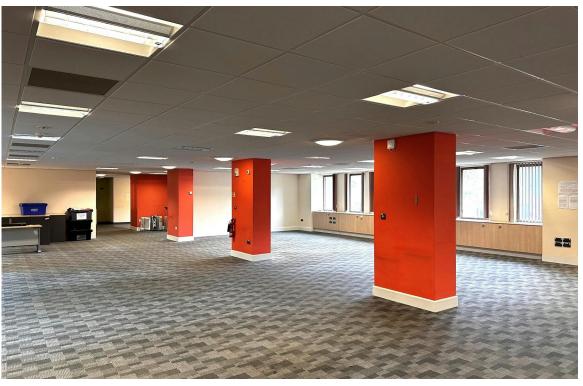

The building benefits from a large reception area off Ednam Road with each floor being predominately open plan with some partitioned meeting rooms and welfare and passenger lift access to the main lobby areas.

Each floor benefits from suspended ceiling with inset lighting, carpet flooring, central heating, double glazed windows, air conditioning and kitchen facilities.