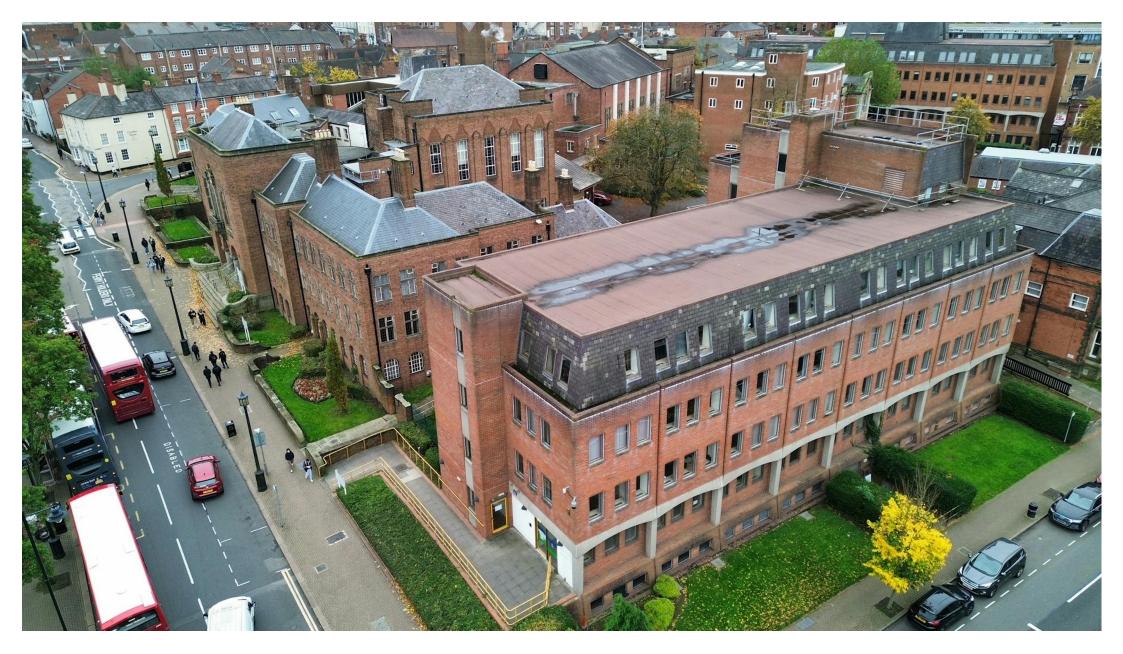

4 EDNAM ROAD, DUDLEY, DY1 1HL

OFFICE TO LET / FOR SALE | 801 TO 22,193 SQ FT

A rare opportunity to acquire a prime town centre office premises, suitable for a variety of uses - STP

- Prime Town Centre Location
- Open Plan Floorplates
- Arranged over 4 Levels
- Suitable for a Variety of Uses STP
- Midland Metro link from Dudley to Wednesbury & Birmingham

# **DESCRIPTION**

4 Ednam Road comprises a detached multi-storey office building arranged over basement and 4 upper levels with a brick façade beneath a slate mansard-style roof.

The property occupies a prominent position on Ednam Road at its junction with Priory Road and affords direct access to Dudley Town Centre, Dudley Learning Quarter and Priory Park only a short distance on foot.

# LOCATION

The property is situated on Ednam Road (B4177) at its junction with Priory Road in the heart of Dudley Town Centre.

Dudley benefits from a well-established transport network, offering both road and public transport links: