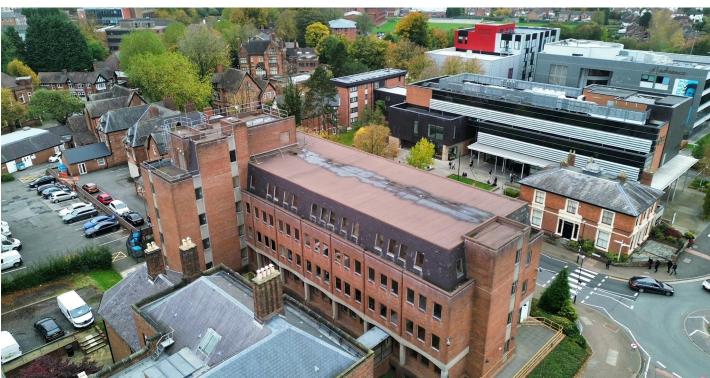

# **DESCRIPTION**

4 Ednam Road comprises a detached multi-storey office building arranged over basement and 4 upper levels with a brick façade beneath a slate mansard-style roof.

The property occupies a prominent position on Ednam Road at its junction with Priory Road and affords direct access to Dudley Town Centre, Dudley Learning Quarter and Priory Park only a short distance on foot.

# LOCATION

The property is situated on Ednam Road (B4177) at its junction with Priory Road in the heart of Dudley Town Centre.

Dudley benefits from a well-established transport network, offering both road and public transport links: