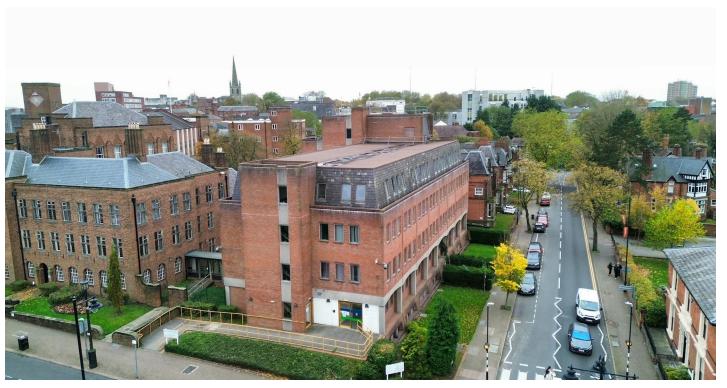

# **DESCRIPTION**

4 Ednam Road comprises a detached multi-storey office building arranged over basement and 4 upper levels with a brick façade beneath a slate mansard-style roof.

The property occupies a prominent position on Ednam Road at its junction with Priory Road and affords direct access to Dudley Town Centre, Dudley Learning Quarter and Priory Park only a short distance on foot.

# LOCATION

The property is situated on Ednam Road (B4177) at its junction with Priory Road in the heart of Dudley Town Centre.

Dudley benefits from a well-established transport network, offering both road and public transport links: