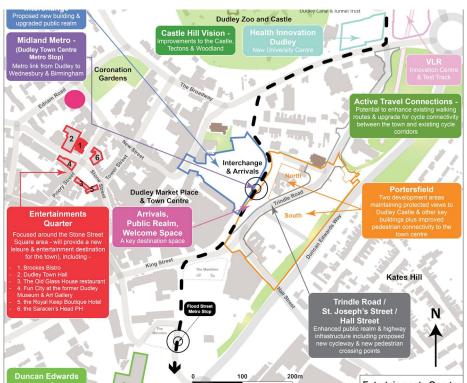

# LOCATION

The property is situated on Ednam Road (B4177) at its junction with Priory Road in the heart of Dudley Town Centre.

Dudley benefits from a well-established transport network, offering both road and public transport links:

- Road Connections: The A461 and A4123 provide fast routes to surrounding towns and direct access to the motorway network. The nearby A449 also links Dudley to Wolverhampton and Worcester.
- Public Transport: Frequent bus services operate in the area, connecting Dudley to Birmingham, Wolverhampton, and surrounding towns.
- Midland Metro Extension: The new Metro tram line under construction will connect Dudley to Wolverhampton and Birmingham, significantly enhancing public transport options once completed.
- Rail Access: Dudley Port railway station, approximately 3 miles away, offers direct services to Birmingham and Wolverhampton.
- Air Travel: Birmingham Airport is approximately 30 minutes away via the M42.

**Dudley College Broadway Campus Dudley College Dudley Advance** Centre for En Gardens t James's Rd Council House Dudley Council Plus **Dudley Town Hall** Royal Mail Fisher St Dudley Market Place Plaza Mall Magistrates **Trident Gardens Trident Centre** (D) mapbox