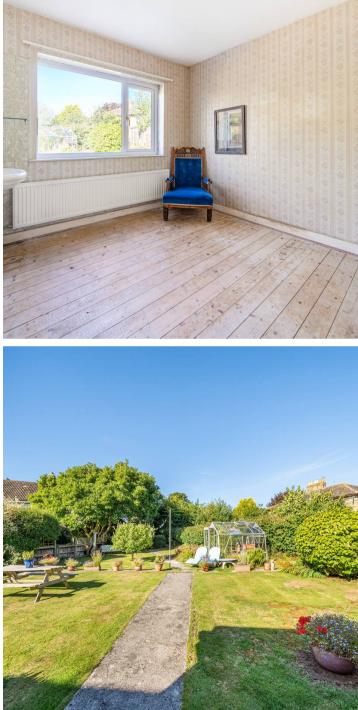

At the heart of the home is the well-appointed kitchen/dining/breakfast room, featuring a range of creamcoloured wall and base units, with space for essential appliances including oven, washing machine and under counter fridge/freezer. There is space for . The property boasts three well-proportioned bedrooms. The principal bedroom, situated at the front, benefits from built-in wardrobes, offering excellent storage space. A family bathroom, complete with both a bath and separate shower, completes the living accommodation.

### Churchill, Winscombe

Outside the property is surrounded by large gardens. The front garden, with its neatly manicured lawn, is complemented by a driveway offering parking for multiple vehicles. The rear garden, is very private and equally well-kept, featuring a variety of mature trees and shrubs. There is also access to a storage space ideal for garden tools and outdoor gear or alternatively could be converted to a home office. Adding to the property's appeal is a separate outbuilding, complete with light and power. This versatile space is ideal for remote work or creative projects.