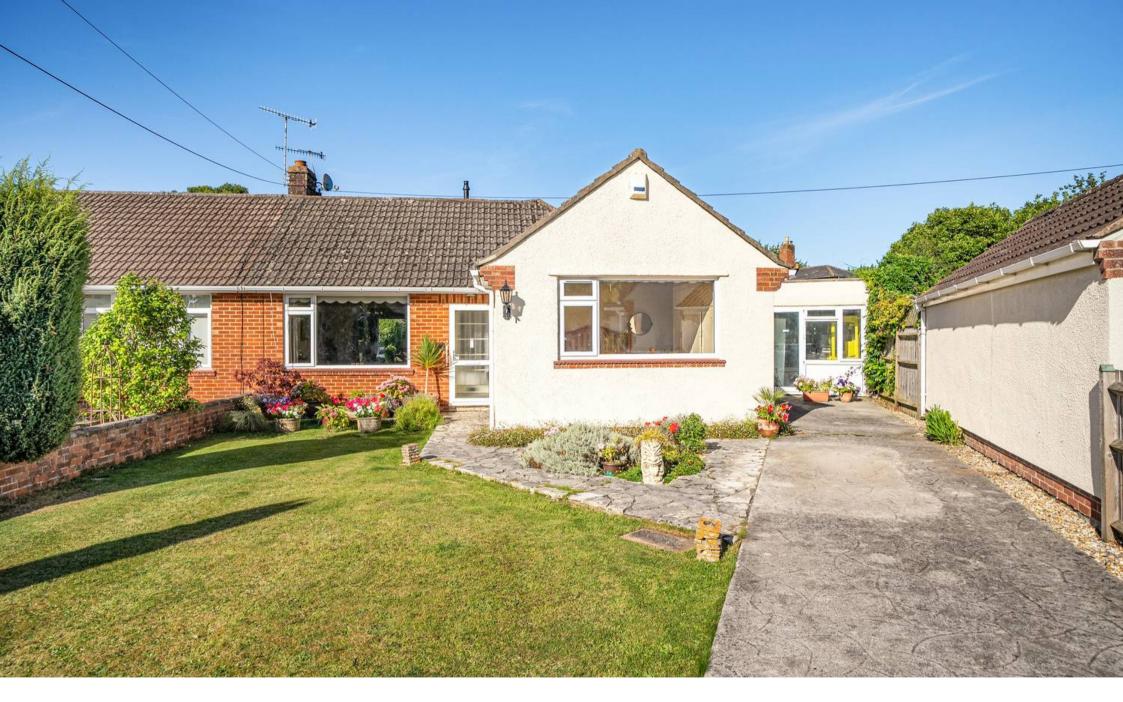

# Treetops, 10 The Drive

### Churchill, Winscombe

A well presented semi-detached bungalow tucked away in a popular location with 3 double bedrooms, a versatile studio/office outbuilding, ample driveway parking, and beautifully maintained gardens, with convenient access to Bristol and beyond.

#### Churchill, Winscombe

10 The Drive is an inviting semi-detached bungalow set in the sought after village of Churchill. The property features three generous bedrooms, a versatile outbuilding, ample driveway parking, and beautifully maintained gardens, making it an excellent choice for those seeking a peaceful yet accessible single-storey home within easy reach of Bristol and Beyond.

### Churchill, Winscombe

Outside the property is surrounded by large gardens. The front garden, with its neatly manicured lawn, is complemented by a driveway offering parking for multiple vehicles. The rear garden, is very private and equally well-kept, featuring a variety of mature trees and shrubs. There is also access to a storage space ideal for garden tools and outdoor gear or alternatively could be converted to a home office. Adding to the property's appeal is a separate outbuilding, complete with light and power. This versatile space is ideal for remote work or creative projects.