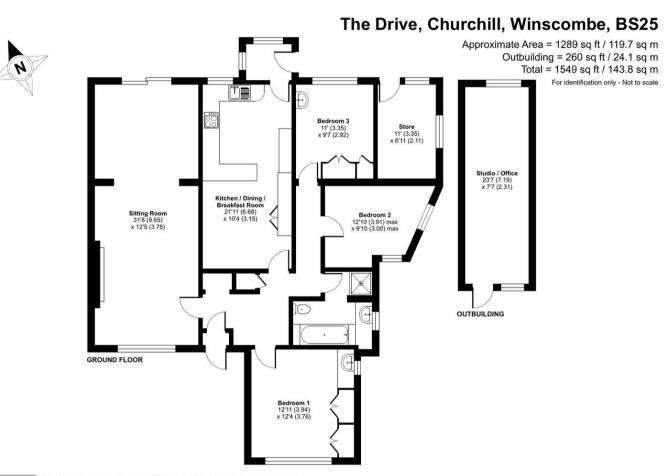

Council Tax band: E

Tenure: Freehold

EPC Energy Efficiency Rating: E

EPC Environmental Impact Rating: F

All Mains Services

- Approx 1,289 Sq Ft Of Free-Flowing Accommodation
- Bright And Spacious Reception Rooms
- 3 Bedrooms

At the heart of the home is the well-appointed kitchen/dining/breakfast room, featuring a range of creamcoloured wall and base units, with space for essential appliances including oven, washing machine and under counter fridge/freezer. There is space for . The property boasts three well-proportioned bedrooms. The principal bedroom, situated at the front, benefits from built-in wardrobes, offering excellent storage space. A family bathroom, complete with both a bath and separate shower, completes the living accommodation.

### Churchill, Winscombe

Outside the property is surrounded by large gardens. The front garden, with its neatly manicured lawn, is complemented by a driveway offering parking for multiple vehicles. The rear garden, is very private and equally well-kept, featuring a variety of mature trees and shrubs. There is also access to a storage space ideal for garden tools and outdoor gear or alternatively could be converted to a home office. Adding to the property's appeal is a separate outbuilding, complete with light and power. This versatile space is ideal for remote work or creative projects.