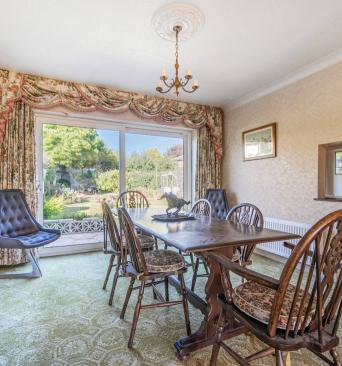

Upon entering, you are welcomed by a spacious hallway with ample room for shoes and coats. To the left, the sitting room exudes warmth with an electric fire, perfect for cosy winter evenings. An archway leads seamlessly to the formal dining room, where French doors flood the room with natural light, creating an inviting atmosphere for entertaining guests.