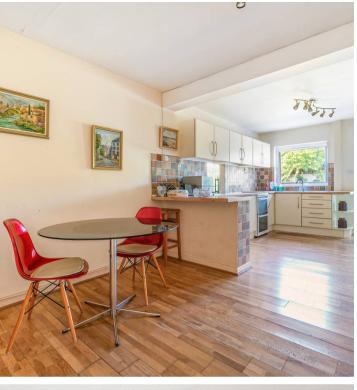

At the heart of the home is the well-appointed kitchen/dining/breakfast room, featuring a range of creamcoloured wall and base units, with space for essential appliances including oven, washing machine and under counter fridge/freezer. There is space for . The property boasts three well-proportioned bedrooms. The principal bedroom, situated at the front, benefits from built-in wardrobes, offering excellent storage space. A family bathroom, complete with both a bath and separate shower, completes the living accommodation.