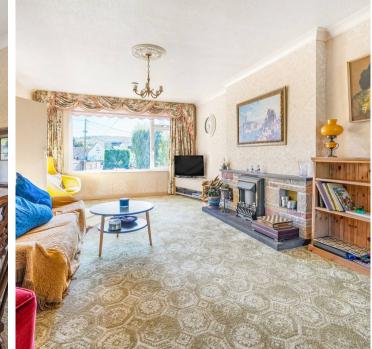

Upon entering, you are welcomed by a spacious hallway with ample room for shoes and coats. To the left, the sitting room exudes warmth with an electric fire, perfect for cosy winter evenings. An archway leads seamlessly to the formal dining room, where French doors flood the room with natural light, creating an inviting atmosphere for entertaining guests.