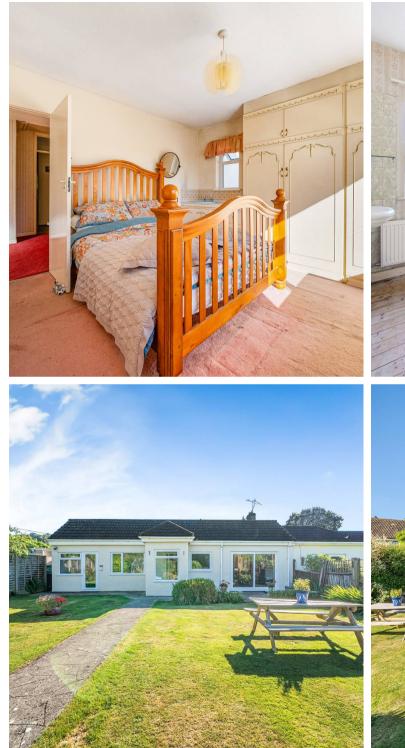

At the heart of the home is the well-appointed kitchen/dining/breakfast room, featuring a range of creamcoloured wall and base units, with space for essential appliances including oven, washing machine and under counter fridge/freezer. There is space for . The property boasts three well-proportioned bedrooms. The principal bedroom, situated at the front, benefits from built-in wardrobes, offering excellent storage space. A family bathroom, complete with both a bath and separate shower, completes the living accommodation.

### Churchill, Winscombe

Outside the property is surrounded by large gardens. The front garden, with its neatly manicured lawn, is complemented by a driveway offering parking for multiple vehicles. The rear garden, is very private and equally well-kept, featuring a variety of mature trees and shrubs. There is also access to a storage space ideal for garden tools and outdoor gear or alternatively could be converted to a home office. Adding to the property's appeal is a separate outbuilding, complete with light and power. This versatile space is ideal for remote work or creative projects.