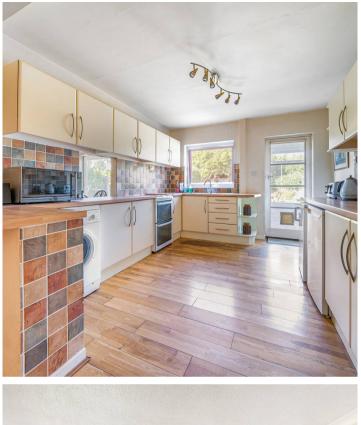

At the heart of the home is the well-appointed kitchen/dining/breakfast room, featuring a range of creamcoloured wall and base units, with space for essential appliances including oven, washing machine and under counter fridge/freezer. There is space for . The property boasts three well-proportioned bedrooms. The principal bedroom, situated at the front, benefits from built-in wardrobes, offering excellent storage space. A family bathroom, complete with both a bath and separate shower, completes the living accommodation.