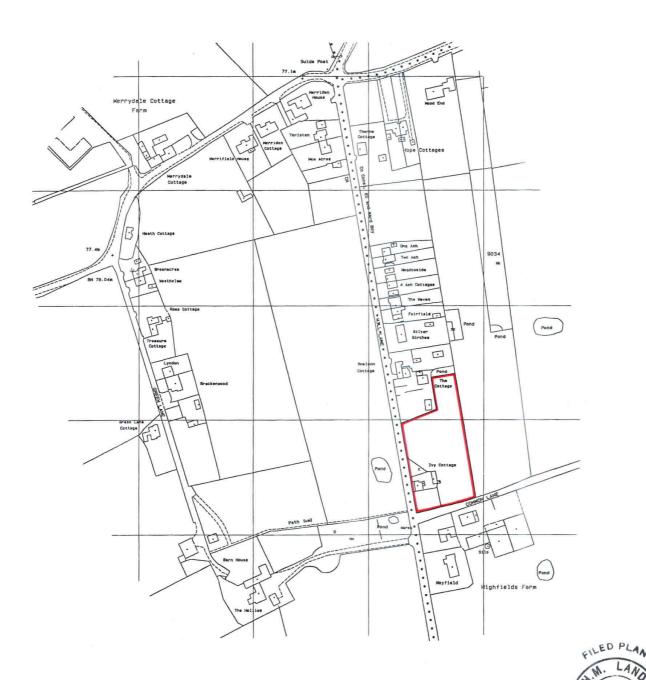

## H.M. LAND REGISTRY CH 43 2 6 5 9 ORDNANCE SURVEY PLANS REFERENCE SJ7974 ADMINISTRATIVE AREA: CHESHIRE: - MACCLESFIELD TITLE NUMBER SCALE 1/2500 Crown Copyright

This is a print of the view of the title plan obtained from HM Land Registry showing the state of the title plan on 21 October 2024 at 16:55:15. This title plan shows the general position, not the exact line, of the boundaries. It may be subject to distortions in scale. Measurements scaled from this plan may not match measurements between the same points on the ground.

EG18

This title is dealt with by HM Land Registry, Birkenhead Office.