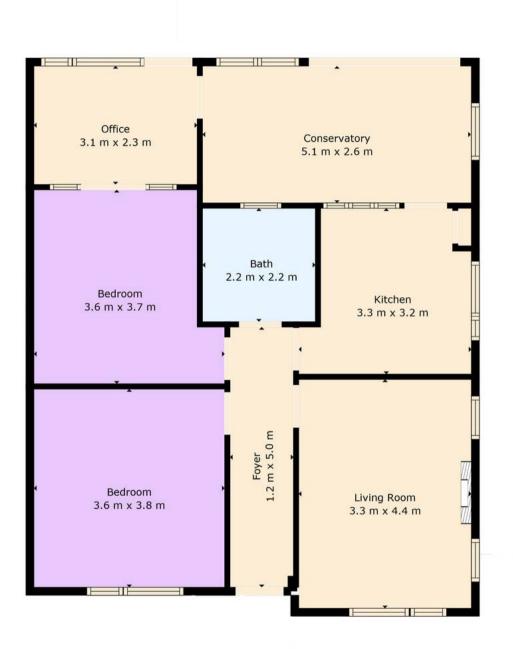

#### Lounge

14' 5" x 10' 10" (4.40m x 3.30m) Lounge to the front elevation

**Kitchen** 10' 6" x 10' 10" (3.20m x 3.30m)

**Conservatory** 8' 6" x 16' 9" (2.60m x 5.10m)

#### Office

7' 7" x 10' 2" (2.30m x 3.10m)

TOTAL: 84 m2 BELOW GROUND: 0 m2, FLOOR 2: 84 m2 EXCLUDED AREAS: GARAGE: 30 m2

Floor Plan Created By Cubicasa App. Measurements Deemed Highly Reliable But Not Guaranteed.