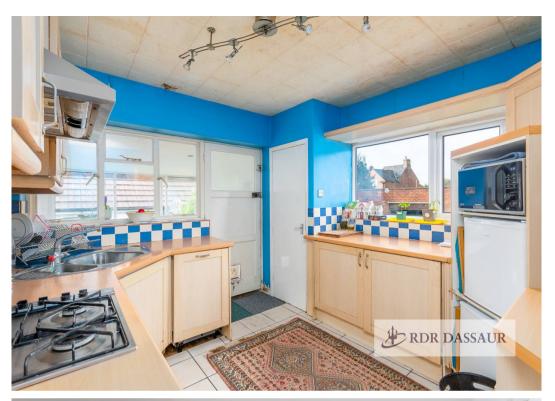

#### Lounge

14' 5" x 10' 10" (4.40m x 3.30m) Lounge to the front elevation

**Kitchen** 10' 6" x 10' 10" (3.20m x 3.30m)

**Conservatory** 8' 6" x 16' 9" (2.60m x 5.10m)