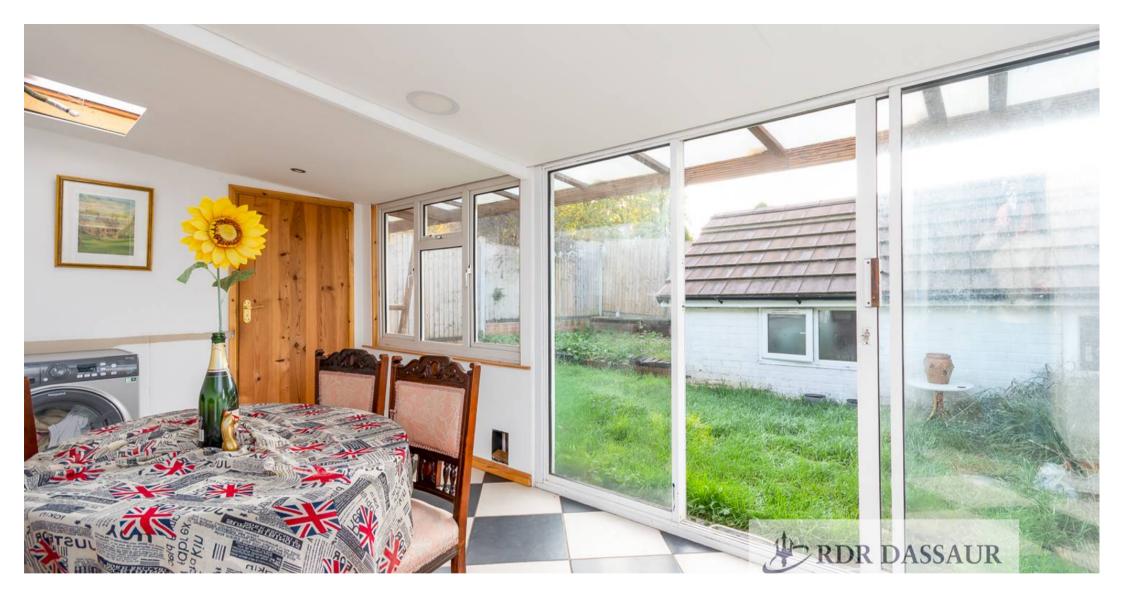

#### Lounge

14' 5" x 10' 10" (4.40m x 3.30m) Lounge to the front elevation

**Kitchen** 10' 6" x 10' 10" (3.20m x 3.30m)

**Conservatory** 8' 6" x 16' 9" (2.60m x 5.10m)