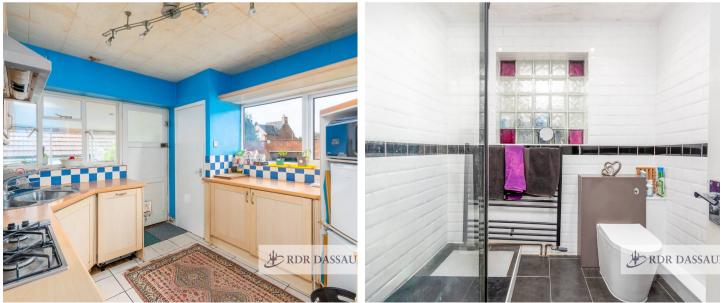

#### Lounge

14' 5" x 10' 10" (4.40m x 3.30m) Lounge to the front elevation

**Kitchen** 10' 6" x 10' 10" (3.20m x 3.30m)

**Conservatory** 8' 6" x 16' 9" (2.60m x 5.10m)