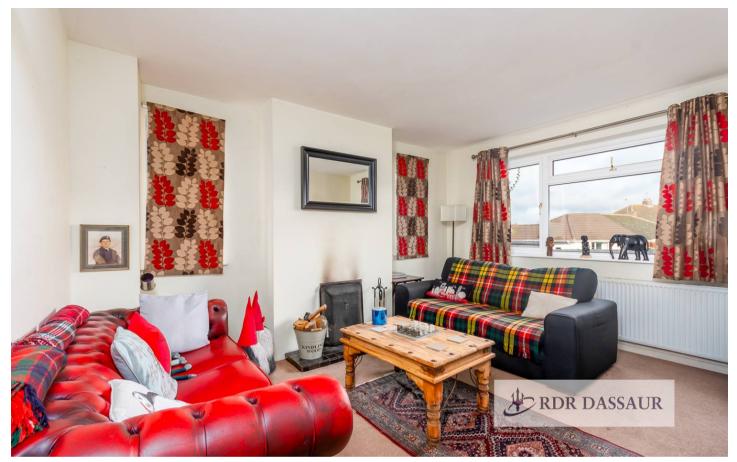

#### Lounge

14' 5" x 10' 10" (4.40m x 3.30m) Lounge to the front elevation

**Kitchen** 10' 6" x 10' 10" (3.20m x 3.30m)

**Conservatory** 8' 6" x 16' 9" (2.60m x 5.10m)