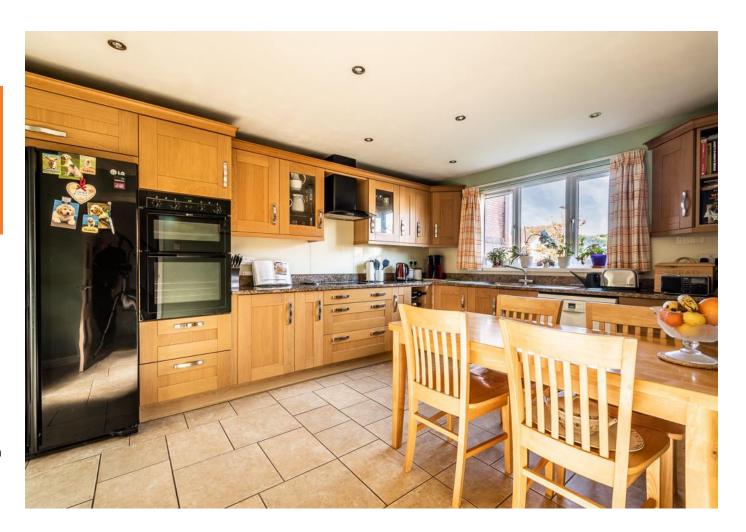

#### **GROUND FLOOR**

As you enter the home you are greeted with a spacious kitchen/diner with wooden cabinets and plenty of room for a family-sized dining table. To the rear, you'll find an open-plan dining room and a large family living room with a patio window that open onto the rear garden, perfect for entertaining. The ground floor also includes a study, a convenient WC, and a utility room.