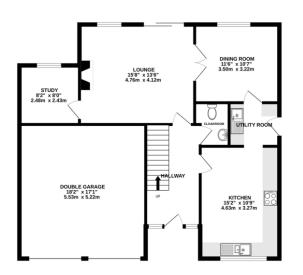

#### **GROUND FLOOR**

As you enter the home you are greeted with a spacious kitchen/diner with wooden cabinets and plenty of room for a family-sized dining table. To the rear, you'll find an open-plan dining room and a large family living room with a patio window that open onto the rear garden, perfect for entertaining. The ground floor also includes a study, a convenient WC, and a utility room.

## **UPPER FLOOR**

Upstairs, there are four generously-sized double bedrooms, three of which come with built-in wardrobes. The master bedroom benefits from a modern ensuite, while the contemporary family bathroom offers both a bath and a walk-in shower. The landing area is light and spacious, with a grand feel and the added bonus of an airing cupboard for extra storage.

GROUND FLOOR 1032 sq.ft. (95.9 sq.m.) approx.

TOTAL FLOOR AREA: 1834 sq.ft. (170.4 sq.m.) approx. Measurements are approximate. Not to scale. Illustrative purposes only Made with Metropix ©2024

Council Tax Band - F