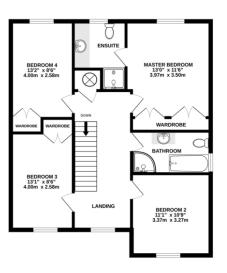

## **UPPER FLOOR**

Upstairs, there are four generously-sized double bedrooms, three of which come with built-in wardrobes. The master bedroom benefits from a modern ensuite, while the contemporary family bathroom offers both a bath and a walk-in shower. The landing area is light and spacious, with a grand feel and the added bonus of an airing cupboard for extra storage.

GROUND FLOOR 1032 sq.ft. (95.9 sq.m.) approx.

TOTAL FLOOR AREA: 1834 sq.ft. (170.4 sq.m.) approx. Measurements are approximate. Not to scale. Illustrative purposes only Made with Metropix ©2024

Council Tax Band - F