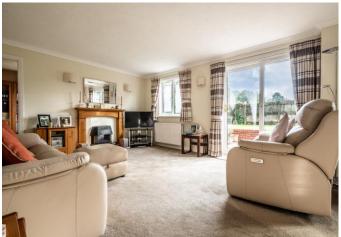

#### **GROUND FLOOR**

As you enter the home you are greeted with a spacious kitchen/diner with wooden cabinets and plenty of room for a family-sized dining table. To the rear, you'll find an open-plan dining room and a large family living room with a patio window that open onto the rear garden, perfect for entertaining. The ground floor also includes a study, a convenient WC, and a utility room.