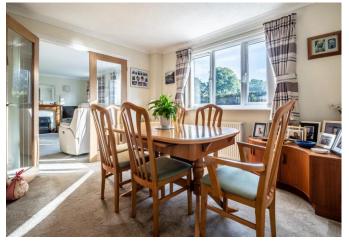

#### **GROUND FLOOR**

As you enter the home you are greeted with a spacious kitchen/diner with wooden cabinets and plenty of room for a family-sized dining table. To the rear, you'll find an open-plan dining room and a large family living room with a patio window that open onto the rear garden, perfect for entertaining. The ground floor also includes a study, a convenient WC, and a utility room.