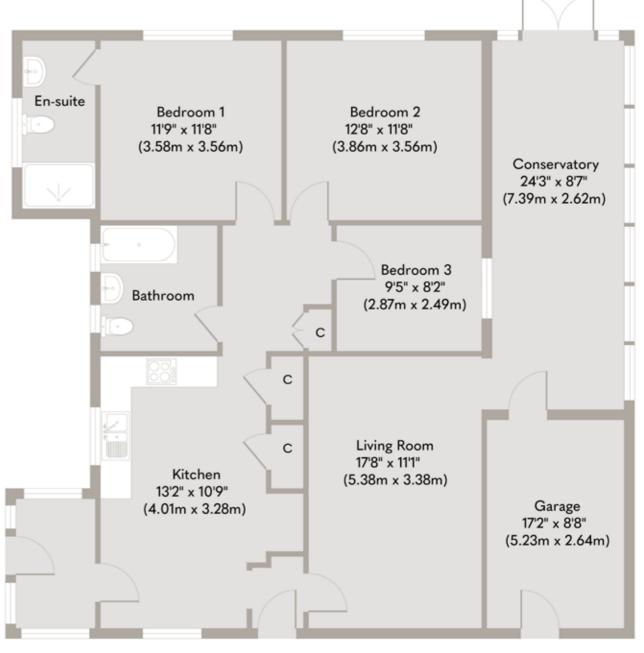

## Northside

Saham Toney, Norfolk IP25 7HQ

Popular Village Location

Detached Bungalow

Accommodation Stretching to 1399 Sq. Ft.

Three Bedrooms

Kitchen/Dining Room

Cosy Sitting Room

Family Bathroom and En-Suite Shower Room
Large Conservatory
Large Front and Rear Garden

Private Driveway

SOWERBYS WATTON OFFICE 01953 884522 watton@sowerbys.com

Set within the popular village of Saham
Toney is this lovely three-bedroom detached bungalow. The property's entrance porch leads you directly into the living room, or through into the heart of the home - the kitchen/dining room, which is bright and spacious, boasting a range of modern fittings, including ample cupboard space. Large, double-glazed windows flood the space with natural light, while the adjoining side porch provides a practical utility area with plumbing for a washing machine and tumble dryer, and direct access to the garden.

The living room, with its comfortable ambiance and large window overlooking the front garden, flows naturally into the stunning conservatory. Here, you can truly appreciate the beauty of the surrounding landscape, with double doors that open onto the rear garden, inviting you to step outside and enjoy the peaceful surroundings.

Beyond the main living areas, a hallway leads to the bedrooms and family bathroom. The master bedroom, located at the rear of the house, enjoys serene views over the garden and benefits from its own en-suite bathroom, complete with a walk-in shower. The second bedroom is equally spacious, with another large window framing the rear garden, while the third bedroom offers versatility, currently being used as an office.

Approximate Floor Area 1399 sq. ft (130.01 sq. m)

Whilst every attempt has been made to ensure the accuracy of the floor plan contained here, measurements of doors, windows, rooms and any other items are approximate and no responsibility is taken for any error, omission, or mis-statement. This plan is for illustrative purposes only and should be used as such by any prospective purchaser or tenant. The services, systems and appliances shown have not been tested and no guarantee as to their operability or efficiency can be given.