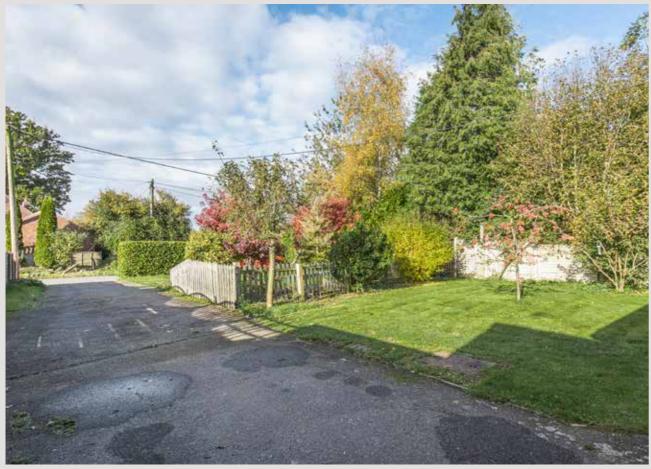

Outside, the property is approached via a large tarmac driveway that provides ample off-road parking and access to the garage. The front garden is beautifully maintained, featuring a well-kept lawn and a selection of plants and shrubs. The rear garden is a true gem, offering plenty of space for outdoor activities and relaxation. A paved patio area is perfect for al-fresco dining, while a variety of fruit trees, a greenhouse, and a timber storage shed add to the practicality of the outdoor space. The entire garden is enclosed by fencing, ensuring a sense of privacy and security, while the field views beyond create an idyllic backdrop.