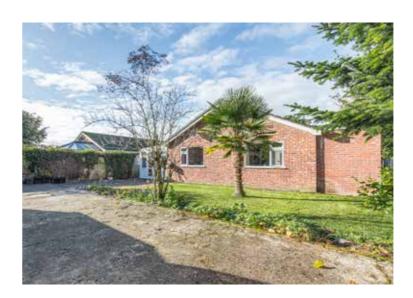

## Northside

Saham Toney, Norfolk IP25 7HQ

Popular Village Location

Detached Bungalow

Accommodation Stretching to 1399 Sq. Ft.

Three Bedrooms

Kitchen/Dining Room

Cosy Sitting Room

Outside, the property is approached via a large tarmac driveway that provides ample off-road parking and access to the garage. The front garden is beautifully maintained, featuring a well-kept lawn and a selection of plants and shrubs. The rear garden is a true gem, offering plenty of space for outdoor activities and relaxation. A paved patio area is perfect for al-fresco dining, while a variety of fruit trees, a greenhouse, and a timber storage shed add to the practicality of the outdoor space. The entire garden is enclosed by fencing, ensuring a sense of privacy and security, while the field views beyond create an idyllic backdrop.