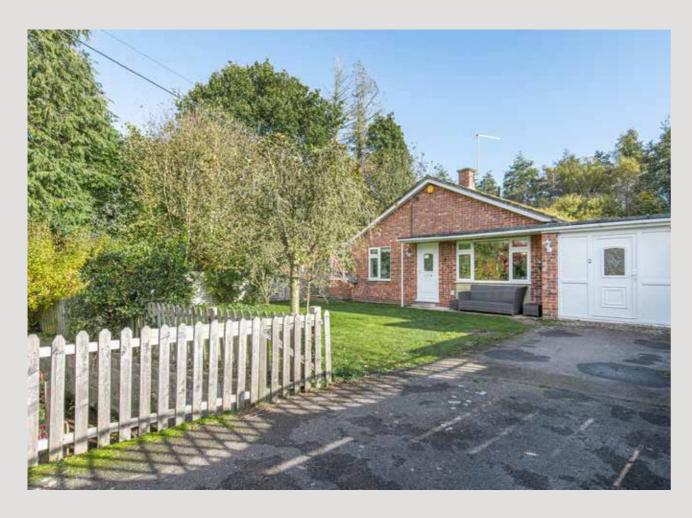

Outside, the property is approached via a large tarmac driveway that provides ample off-road parking and access to the garage. The front garden is beautifully maintained, featuring a well-kept lawn and a selection of plants and shrubs. The rear garden is a true gem, offering plenty of space for outdoor activities and relaxation. A paved patio area is perfect for al-fresco dining, while a variety of fruit trees, a greenhouse, and a timber storage shed add to the practicality of the outdoor space. The entire garden is enclosed by fencing, ensuring a sense of privacy and security, while the field views beyond create an idyllic backdrop.