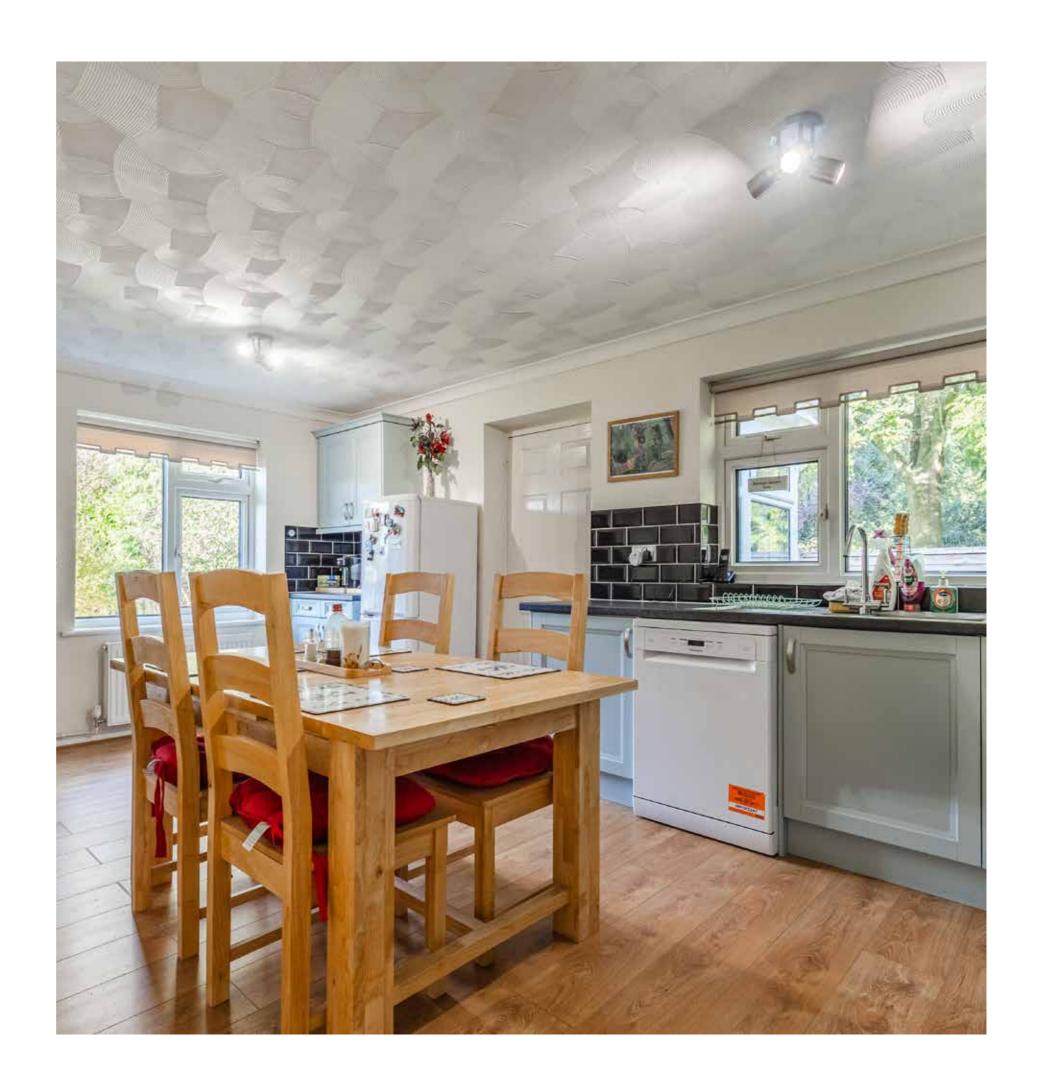

Family Bathroom and En-Suite Shower Room
Large Conservatory
Large Front and Rear Garden

Private Driveway

SOWERBYS WATTON OFFICE 01953 884522 watton@sowerbys.com

Set within the popular village of Saham
Toney is this lovely three-bedroom detached bungalow. The property's entrance porch leads you directly into the living room, or through into the heart of the home - the kitchen/dining room, which is bright and spacious, boasting a range of modern fittings, including ample cupboard space. Large, double-glazed windows flood the space with natural light, while the adjoining side porch provides a practical utility area with plumbing for a washing machine and tumble dryer, and direct access to the garden.