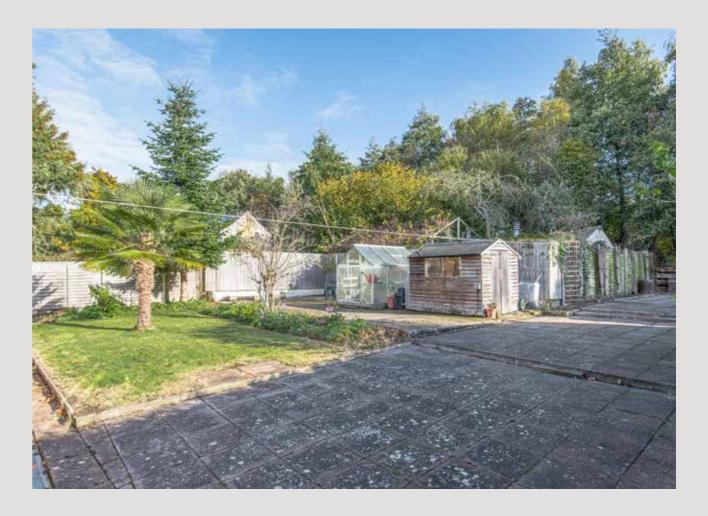

Outside, the property is approached via a large tarmac driveway that provides ample off-road parking and access to the garage. The front garden is beautifully maintained, featuring a well-kept lawn and a selection of plants and shrubs. The rear garden is a true gem, offering plenty of space for outdoor activities and relaxation. A paved patio area is perfect for al-fresco dining, while a variety of fruit trees, a greenhouse, and a timber storage shed add to the practicality of the outdoor space. The entire garden is enclosed by fencing, ensuring a sense of privacy and security, while the field views beyond create an idyllic backdrop.