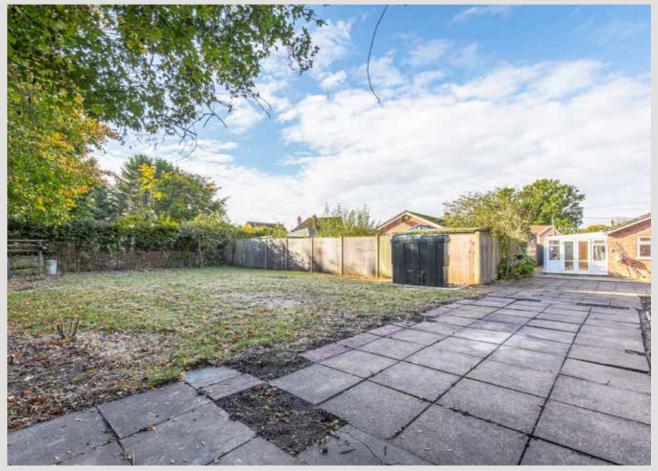

Outside, the property is approached via a large tarmac driveway that provides ample off-road parking and access to the garage. The front garden is beautifully maintained, featuring a well-kept lawn and a selection of plants and shrubs. The rear garden is a true gem, offering plenty of space for outdoor activities and relaxation. A paved patio area is perfect for al-fresco dining, while a variety of fruit trees, a greenhouse, and a timber storage shed add to the practicality of the outdoor space. The entire garden is enclosed by fencing, ensuring a sense of privacy and security, while the field views beyond create an idyllic backdrop.