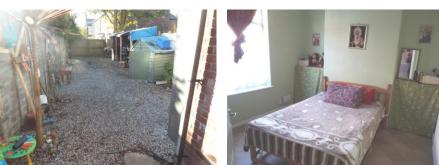

#### **OUTSIDE**

To the rear of the property there is a good-size long garden, mainly gravelled with fencing and brick-walling on the perimeters.

#### BEDROOM 1

# Full Description

14' 0" x 10' 4" (4.27m x 3.15m)

Measured into recess. With uPVC double glazed window which overlooks the front, single central heating radiator, TV point, built-in cupboard.

#### BEDROOM 2

12' 3" x 9' 2" (3.73m x 2.79m)

With a uPVC double glazed window which overlooks the rear, single central heating radiator, built-in cupboard.

#### BEDROOM 3

7'11" x 6' 11" (2.41m x 2.11m)

With uPVC double glazed window which overlooks the rear, single central heating radiator.