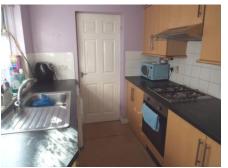

### **KITCHEN**

7'11" x 7' 3" (2.41m x 2.21m)

With a stainless steel sink and drainer with mixer tap, fitted base and wall-mounted units with worktop surface areas with tiled areas, built-in under-oven, four ring gas hob, extractor/cooker hood, uPVC double glazed window which overlooks the side, extractor, plumbing for automatic washing machine.