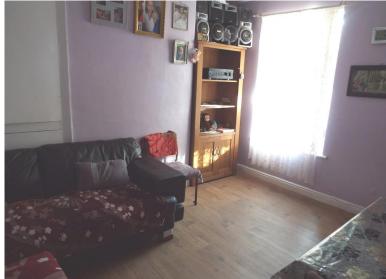

## ENTRANCE HALL

With a uPVC double glazed entry door with overhead window, dado rail, single central heating radiator, staircase leading to the first floor.

LOUNGE

10'8" x 10'5" (3.25m x 3.18m)

With uPVC double glazed window which overlooks the front, single central heating radiator, cornice to the ceiling.

#### 2ND RECEPTION ROOM

12' 7" x 11' 2" (3.84m x 3.4m)

Measured into recess. With uPVC double glazed window which overlooks the rear, single central heating radiator, built-in cupboard to recess, understairs storage cupboard, TV point.