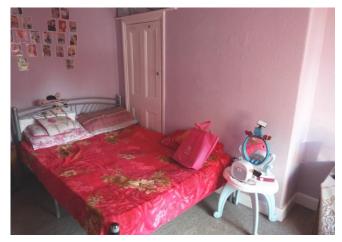

#### BEDROOM 2

12' 3" x 9' 2" (3.73m x 2.79m)

With a uPVC double glazed window which overlooks the rear, single central heating radiator, built-in cupboard.