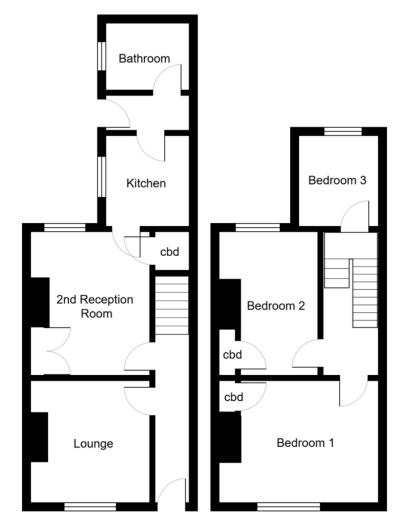

GROUND FLOOR

OPEN PORCH

## ENTRANCE HALL

With a uPVC double glazed entry door with overhead window, dado rail, single central heating radiator, staircase leading to the first floor.

LOUNGE

10'8" x 10'5" (3.25m x 3.18m)

With uPVC double glazed window which overlooks the front, single central heating radiator, cornice to the ceiling.

#### 2ND RECEPTION ROOM

12' 7" x 11' 2" (3.84m x 3.4m)

Measured into recess. With uPVC double glazed window which overlooks the rear, single central heating radiator, built-in cupboard to recess, understairs storage cupboard, TV point.

### **KITCHEN**

7'11" x 7' 3" (2.41m x 2.21m)

With a stainless steel sink and drainer with mixer tap, fitted base and wall-mounted units with worktop surface areas with tiled areas, built-in under-oven, four ring gas hob, extractor/cooker hood, uPVC double glazed window which overlooks the side, extractor, plumbing for automatic washing machine.

# LOBBY

With half uPVC double glazed entry door which leads to the rear.

#### **BATHROOM**

8'0" x 5' 11" (2.44m x 1.8m)

With a panelled bath having handle grips and separate shower over, pedestal wash hand basin, low level WC, tiled areas, wall-mounted boiler serving central heating and hot water, uPVC obscured double glazed window which overlooks the side, single central heating radiator.

#### FIRST FLOOR

# LANDING

With access to roof void area.

#### BEDROOM 1

# Full Description

14' 0" x 10' 4" (4.27m x 3.15m)

Measured into recess. With uPVC double glazed window which overlooks the front, single central heating radiator, TV point, built-in cupboard.

#### BEDROOM 2

12' 3" x 9' 2" (3.73m x 2.79m)

With a uPVC double glazed window which overlooks the rear, single central heating radiator, built-in cupboard.

#### BEDROOM 3

7'11" x 6' 11" (2.41m x 2.11m)

With uPVC double glazed window which overlooks the rear, single central heating radiator.