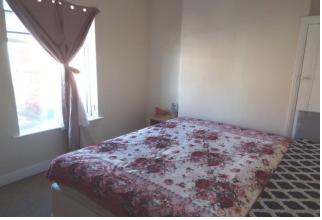

#### BEDROOM 1

# Full Description

14' 0" x 10' 4" (4.27m x 3.15m)

Measured into recess. With uPVC double glazed window which overlooks the front, single central heating radiator, TV point, built-in cupboard.