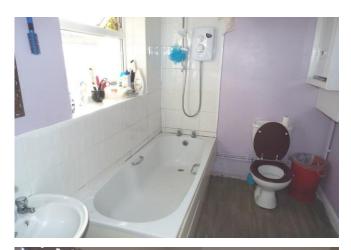

#### **BATHROOM**

8'0" x 5' 11" (2.44m x 1.8m)

With a panelled bath having handle grips and separate shower over, pedestal wash hand basin, low level WC, tiled areas, wall-mounted boiler serving central heating and hot water, uPVC obscured double glazed window which overlooks the side, single central heating radiator.