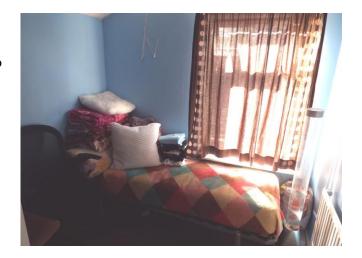

#### BEDROOM 3

7'11" x 6' 11" (2.41m x 2.11m)

With uPVC double glazed window which overlooks the rear, single central heating radiator.