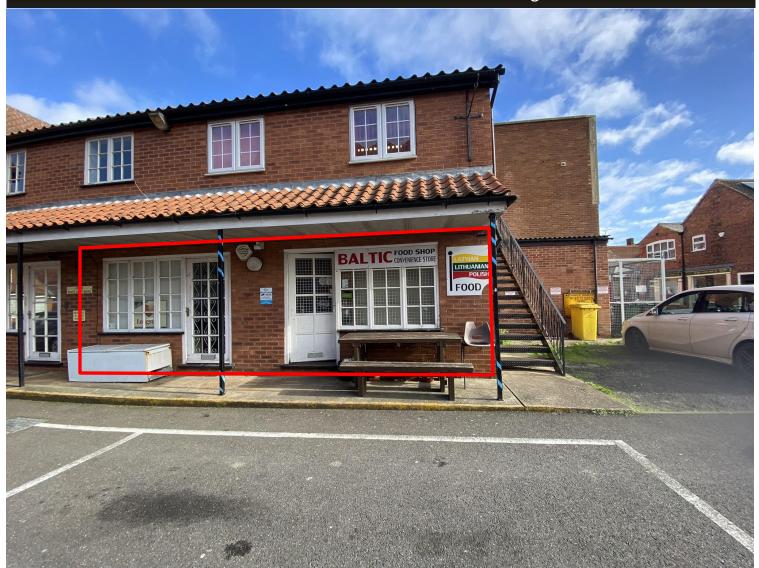

#### **LOCATION**

The unit is located in White Hart Mews, close to the Jermyn Street car park, and therefore situated just off Southgate, in a good secondary location.

Sleaford has a population of approximately 20,000 people, lying adjacent to the A15/A17 providing road communications to Lincoln – 20 miles to the north, Newark 20 miles to the west, and Kings Lynn 40 miles to the east, and Peterborough – 30 miles to the south, with connections to London. Sleaford offers good educational and shopping facilities, and is a busy Market Town.

#### DESCRIPTION

The unit has most recently been used as a Grocery store, and offers ground floor accommodation suitable for a small/starter type business — or for either office or Beauty uses.

The unit measures:

Shop area: 7.68m x 4.13m plus 2.53m x 3.01m Rear Stores/Kitchen/WC - 5.15m x 3.01m

The property has 2 entrance doors, display windows, Artex ceilings, fluorescent lights, glazed windows, tiled floors, and painted walls.

One car parking space is included with the unit.