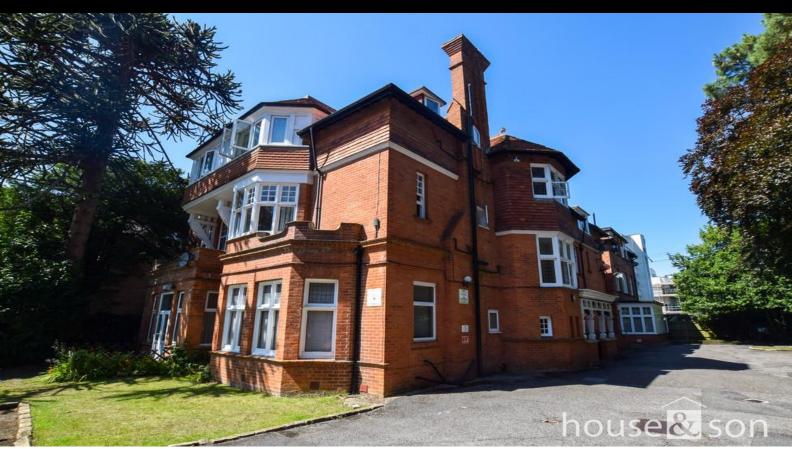

## Bermuda Court, Derby Road, Bournemouth, BH1 3PY

1 Bedroom

## **Description:**

EAST CLIFF – An UNFURNISHED one bedroom 2<sup>nd</sup> floor apartment (no lift) in this character building located within walking distance of both the Lansdowne and the CLIFF TOP. ONE DOUBLE BEDROOM; large lounge/diner; RECENTLY REFURBISHED KITCHEN with electric cooker, fridge with freezer compartment, and washing machine; bathroom with both a SHOWER AND BATH. Property benefits from a RESIDENTS' PARKING FACILITY, and has been RECENTLY REDECORATED THROUGHOUT. A BRIGHT & SPACIOUS apartment in a great location. TENANT FIND ONLY SERVICE. AVAILABLE NOW!