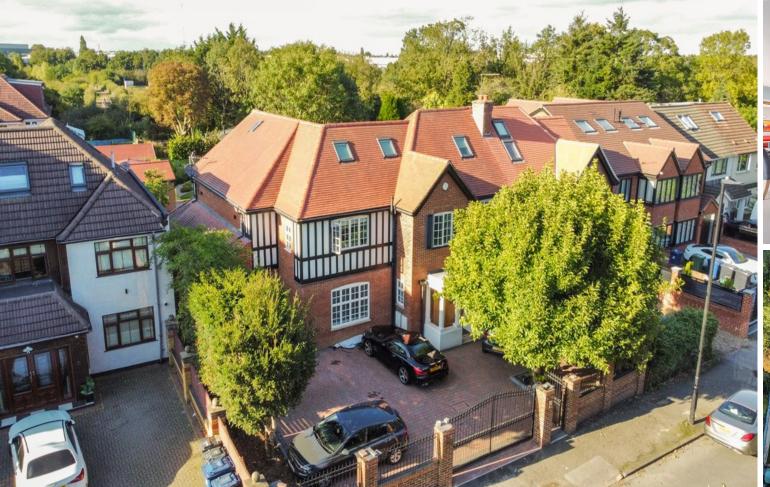

## Tentelow Lane | Southall | UB2 4LP

Hiltons brings to the market the rare opportunity to acquire this substantial property located on the ever popular Tentelow Lane, probably the biggest plot on the road with approximate plot size of quarter acre. This is an exquisite modern family home occupying an enviable position on one of premier residential addresses. Fully reconfigured in 2015 using high quality products for modern day living, the property oozes elegance, offering well-balanced living and sleeping accommodation spanning over approximately 3600 sq ft. The ground floor is a triumph of design for contemporary family living; boasting an open plan kitchen, diner & reception whilst also offering separate reception room, games room and study for those times when one wants to escape the hustle and bustle of family life. Potentially, this property can be configured as eight bedroom and five bathrooms.