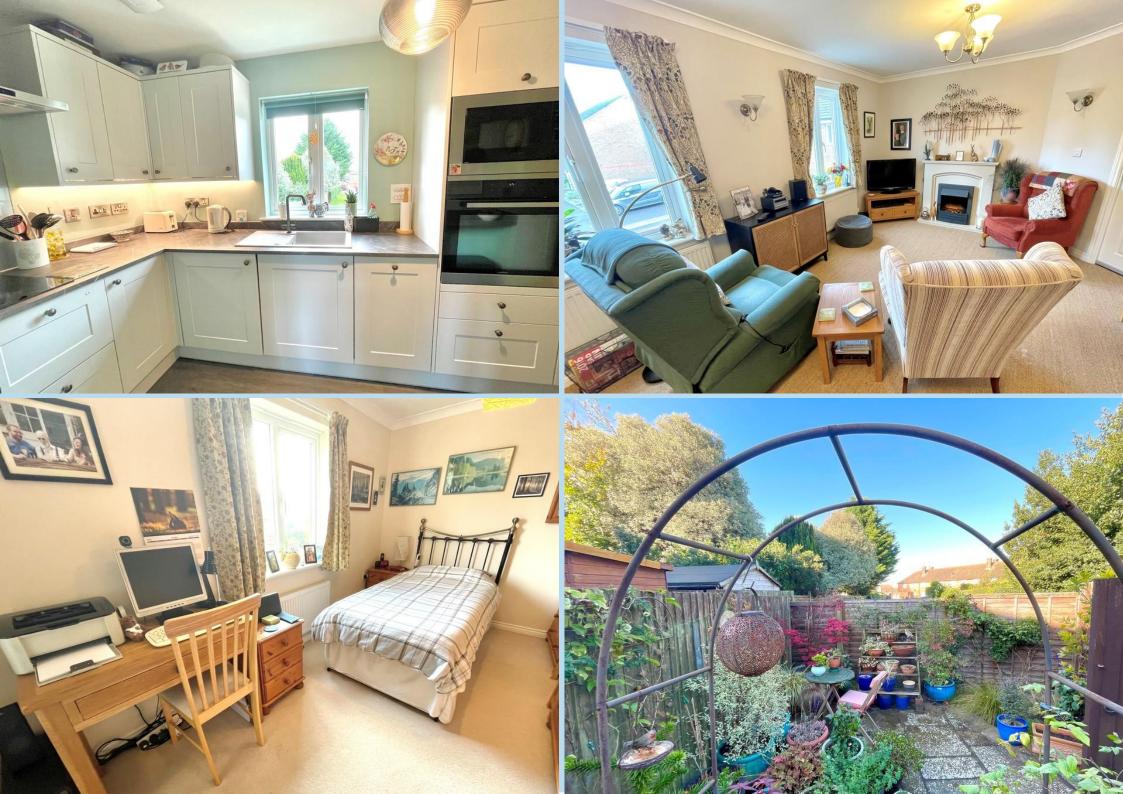

A modern two bedroom first floor apartment, conveniently located in a small private development close to Rustington village centre and shops.

In brief the accommodation comprises: - private front door to entrance hall, stairs to first floor landing, lounge, modern fitted kitchen, inner hallway, main bedroom with en suite wet room/WC, second bedroom and a bathroom/WC. Outside there is an allocated private parking space and a small enclosed private garden.

## HALL & STAIRS TO FIRST FLOOR

LOUNGE 17' 8" x 11' 1" (5.38m x 3.38m)

**KITCHEN** 11' 9" x 6' (3.58m x 1.83m)

**INNER HALL** 

Entrance

Hall

**BEDROOM 1** 13' 5" x 8' (4.09m x 2.44m)

## **EN SUITE WET ROOM/WC**

**BEDROOM 2** 9' 2" x 6' 10" (2.79m x 2.08m)

BATHROOMWC

**PRIVATE ENCLOSED GARDEN** 

ALLOCATED PRIVATE PARKING SPACE

78 England & Wales

90 THE STREET, RUSTINGTON, WEST SUSSEX, **BN16 3NJ** sales@hawkemetcalfe.co.uk www.hawkemetcalfe.co.uk