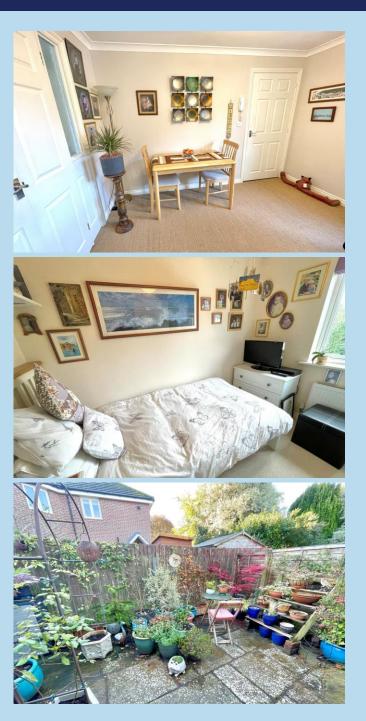

A modern two bedroom first floor apartment, conveniently located in a small private development close to Rustington village centre and shops.

In brief the accommodation comprises: - private front door to entrance hall, stairs to first floor landing, lounge, modern fitted kitchen, inner hallway, main bedroom with en suite wet room/WC, second bedroom and a bathroom/WC. Outside there is an allocated private parking space and a small enclosed private garden.

## HALL & STAIRS TO FIRST FLOOR

LOUNGE 17' 8" x 11' 1" (5.38m x 3.38m)

**KITCHEN** 11' 9" x 6' (3.58m x 1.83m)

**INNER HALL** 

Entrance

Hall

**BEDROOM 1** 13' 5" x 8' (4.09m x 2.44m)

## **EN SUITE WET ROOM/WC**

**BEDROOM 2** 9' 2" x 6' 10" (2.79m x 2.08m)

BATHROOMWC

**PRIVATE ENCLOSED GARDEN** 

ALLOCATED PRIVATE PARKING SPACE

78 England & Wales

90 THE STREET, RUSTINGTON, WEST SUSSEX, **BN16 3NJ** sales@hawkemetcalfe.co.uk www.hawkemetcalfe.co.uk