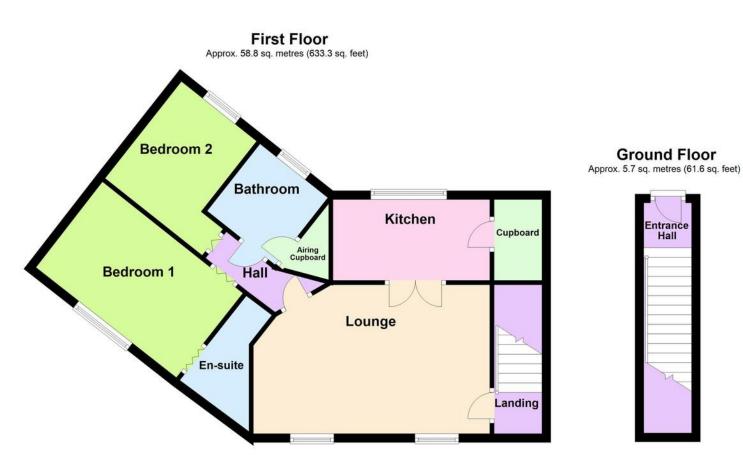

Total area: approx. 64.6 sq. metres (694.9 sq. feet)

## HALL & STAIRS TO FIRST FLOOR

LOUNGE 17' 8" x 11' 1" (5.38m x 3.38m)

**KITCHEN** 11' 9" x 6' (3.58m x 1.83m)

**INNER HALL** 

Entrance

Hall

**BEDROOM 1** 13' 5" x 8' (4.09m x 2.44m)

## **EN SUITE WET ROOM/WC**

**BEDROOM 2** 9' 2" x 6' 10" (2.79m x 2.08m)

BATHROOMWC

**PRIVATE ENCLOSED GARDEN** 

ALLOCATED PRIVATE PARKING SPACE

78 England & Wales

90 THE STREET, RUSTINGTON, WEST SUSSEX, **BN16 3NJ** sales@hawkemetcalfe.co.uk www.hawkemetcalfe.co.uk