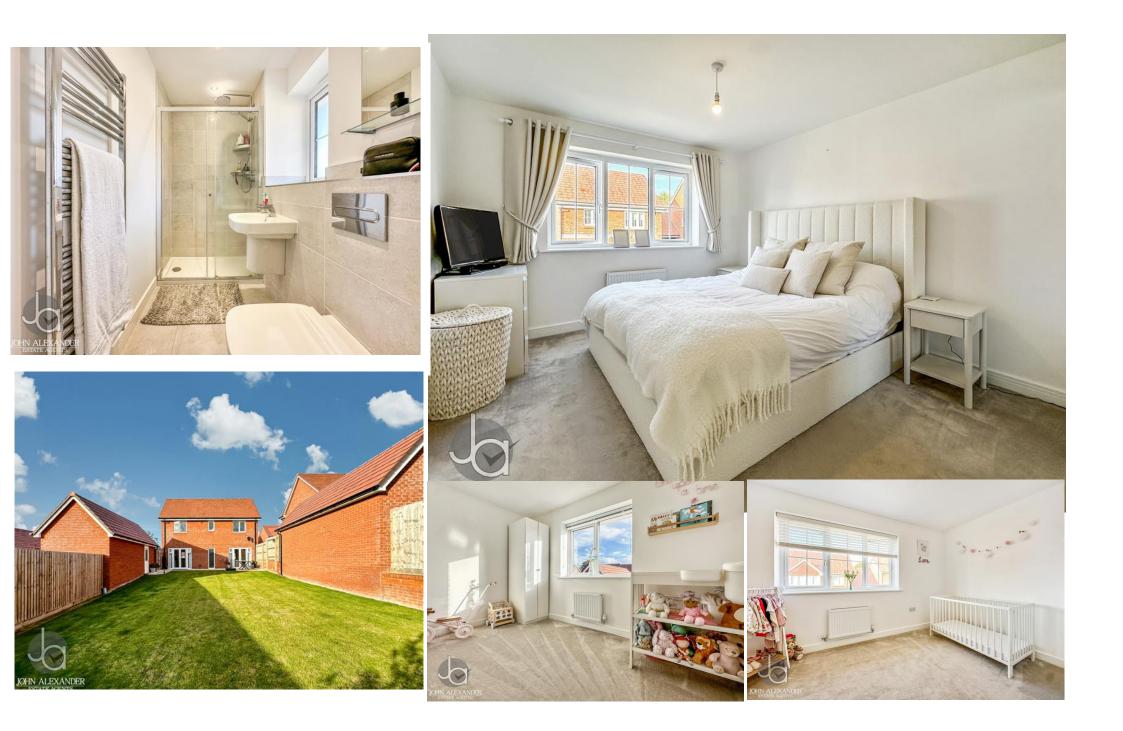

As you step inside you are welcomed into a beautifully designed, light-filled entrance hall that sets the tone for the rest of the home. This welcoming space features stylish parquet flooring that flows effortlessly into the heart of the house, providing an immediate sense of warmth and openness.

The generous living room, a focal point of the ground floor, boasts an elegant and cosy atmosphere that invites relaxation. Strategically placed French doors leading to the garden fill the room with an abundance of natural light, creating a bright and uplifting environment throughout the day. The room is spacious enough to accommodate comfortable seating arrangements, making it an ideal place for family gatherings or quiet evenings. Tasteful décor and thoughtful touches enhance the area, making it a stylish retreat.

The open-plan kitchen/dining area embodies the essence of modern family living. The kitchen is adorned with contemporary cabinetry, featuring sleek lines and high-quality finishes that provide both functionality and aesthetics. Equipped with top-of-the-line appliances, including an integrated oven, hob, dishwasher and fridge-freezer, this culinary space is perfect for cooking enthusiasts.

The dining area, positioned adjacent to the kitchen, is designed with entertaining in mind. It comfortably accommodates a family-sized dining table, perfect for hosting dinner parties or enjoying everyday meals together. French doors and provide a seamless transition to the rear garden, flooding the space with natural light and allowing for effortless indoor-outdoor living. Leading from the dining room a large family room awaits with a thoughtful design to enhance the overall functionality and flow of the home.

The accommodation comprises four wellproportioned bedrooms, each thoughtfully designed with comfort in mind. The master bedroom features an en-suite shower room for added convenience. The additional bedrooms are versatile and can be utilized as guest rooms, children's rooms, or even a home office, tailored to your lifestyle needs. The family bathroom is tastefully appointed, featuring modern fixtures and a soothing colour palette.

#### EXTERIOR

As you approach the property, you are greeted by a well-maintained front garden and a private driveway that leads to an integral garage, providing ample parking space. The attractive façade features traditional brickwork complemented by modern touches, creating a welcoming first impression.

The rear garden is a true highlight, featuring a spacious patio area perfect for outdoor dining and entertaining, surrounded by a lush lawn.