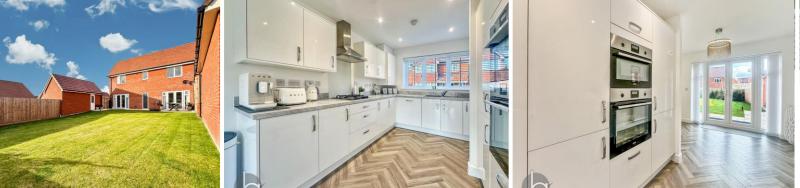

The open-plan kitchen/dining area embodies the essence of modern family living. The kitchen is adorned with contemporary cabinetry, featuring sleek lines and high-quality finishes that provide both functionality and aesthetics. Equipped with top-of-the-line appliances, including an integrated oven, hob, dishwasher and fridge-freezer, this culinary space is perfect for cooking enthusiasts.

The dining area, positioned adjacent to the kitchen, is designed with entertaining in mind. It comfortably accommodates a family-sized dining table, perfect for hosting dinner parties or enjoying everyday meals together. French doors and provide a seamless transition to the rear garden, flooding the space with natural light and allowing for effortless indoor-outdoor living. Leading from the dining room a large family room awaits with a thoughtful design to enhance the overall functionality and flow of the home.

The rear garden is a true highlight, featuring a spacious patio area perfect for outdoor dining and entertaining, surrounded by a lush lawn.