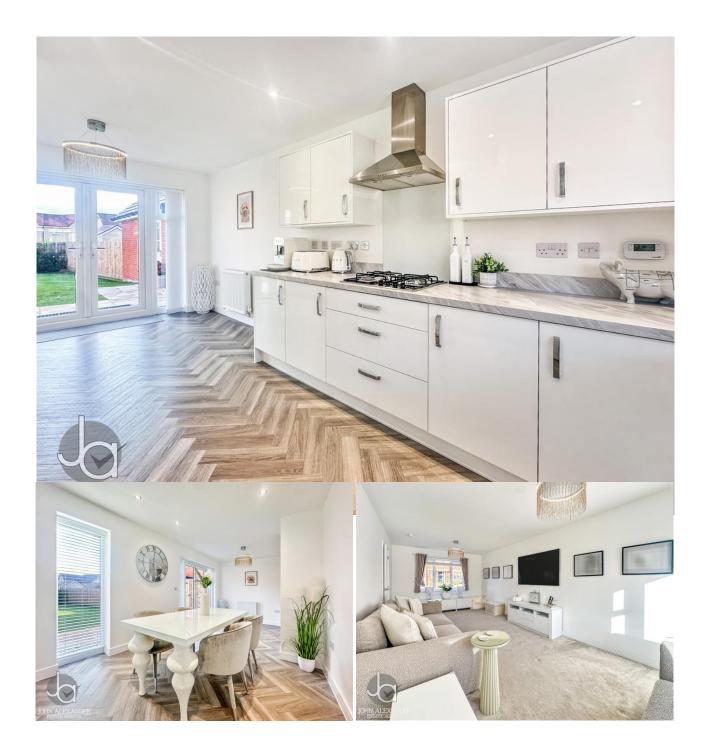

The open-plan kitchen/dining area embodies the essence of modern family living. The kitchen is adorned with contemporary cabinetry, featuring sleek lines and high-quality finishes that provide both functionality and aesthetics. Equipped with top-of-the-line appliances, including an integrated oven, hob, dishwasher and fridge-freezer, this culinary space is perfect for cooking enthusiasts.

The dining area, positioned adjacent to the kitchen, is designed with entertaining in mind. It comfortably accommodates a family-sized dining table, perfect for hosting dinner parties or enjoying everyday meals together. French doors and provide a seamless transition to the rear garden, flooding the space with natural light and allowing for effortless indoor-outdoor living. Leading from the dining room a large family room awaits with a thoughtful design to enhance the overall functionality and flow of the home.