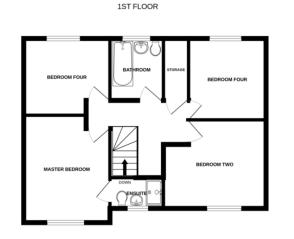

#### Dimensions

Kitchen 11'11" x 8'10" (3.630m x 2.695m) Dining Room 9'2" x 7'9" (2.783m x 2.368m) Family Room 10'4" x 9'5" (3.142m x 2.875m) Living Room 22'11" x 10'4" (6.985m x 3.160m) Cloakroom 6'1" x 3'0" (1.863m x 0.903m) Master bedroom 14'3" x 10'4" (4.352m x 3.160m) En-suite 7'7" x 4'8" (2.316m x 1.423m) Bedroom two 11'9" x 10'1" (3.584m x 3.063m) Bedroom three 9'8" x 8'5" (2.935m x 2.561m) Bedroom four 10'9" x 8'4" ( 3.285m x 2.545m)

Bathroom 7'4" x 6'3" (2.242m x 1.905m)