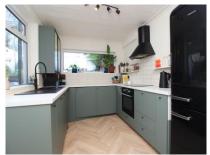

## The Property

OFFERING SIZE & FLEXIBILITY IN A GREAT LOCATION CLOSE TO THE BEACH AND THE STATION, IN POPULAR WESTBROOK, EARLY VIEWING IS A MUST OF THIS 5 BEDROOM PERIOD FAMILY HOME! Having been updated by the current owners, this amazing home can be arranged and configured to suit and family or provide work space if required. Currently arranged with 4 double bedrooms and three reception rooms, on the ground floor there is a sitting room/Bedroom with a further bedroom and the family bathroom plus a separate WC. On the first floor there are three bedrooms with bedroom one being particularly large and has a double aspect providing the room with lots of light. On the lower ground floor you have a living room with a door to the front, dining room with attractive exposed brick wall and a well appointed fitted kitchen with some integrated appliances. There are a number of period features throughout the property including high ceilings and cornicing. There is double glazing and central heating as well as a enclosed rear garden.

#### GROUND FLOOR

**Entrance Hall** 

Sitting Room/Bedroom 5 13'6" (4.11m) x 13'0" (3.96m) Bedroom 4 12'0" (3.66m) x 10'4" (3.15m) Bathroom 9'0" (2.74m) x 7'8" (2.34m)

Separate WC

LOWER GROUND FLOOR

Kitchen 11'1" (3.38m) x 9'0" (2.74m) **Dining Room** 11'8" (3.56m) x 11'6" (3.51m) Living Room 16'7" (5.05m) x 10'7" (3.23m)