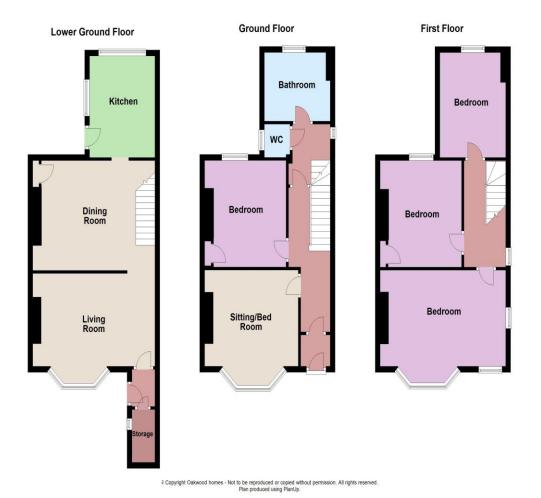

## The Property

OFFERING SIZE & FLEXIBILITY IN A GREAT LOCATION CLOSE TO THE BEACH AND THE STATION, IN POPULAR WESTBROOK, EARLY VIEWING IS A MUST OF THIS 5 BEDROOM PERIOD FAMILY HOME! Having been updated by the current owners, this amazing home can be arranged and configured to suit and family or provide work space if required. Currently arranged with 4 double bedrooms and three reception rooms, on the ground floor there is a sitting room/Bedroom with a further bedroom and the family bathroom plus a separate WC. On the first floor there are three bedrooms with bedroom one being particularly large and has a double aspect providing the room with lots of light. On the lower ground floor you have a living room with a door to the front, dining room with attractive exposed brick wall and a well appointed fitted kitchen with some integrated appliances. There are a number of period features throughout the property including high ceilings and cornicing. There is double glazing and central heating as well as a enclosed rear garden.

#### Accommodation

#### GROUND FLOOR

**Entrance Hall** 

Sitting Room/Bedroom 5 13'6" (4.11m) x 13'0" (3.96m) Bedroom 4 12'0" (3.66m) x 10'4" (3.15m) Bathroom 9'0" (2.74m) x 7'8" (2.34m)

Separate WC

LOWER GROUND FLOOR

Kitchen 11'1" (3.38m) x 9'0" (2.74m) **Dining Room** 11'8" (3.56m) x 11'6" (3.51m) Living Room 16'7" (5.05m) x 10'7" (3.23m)

FIRST FLOOR Landing

Bedroom 1 17'8" (5.38m) x 10'7" (3.23m) not into bay

Bedroom 2 12'0" (3.66m) x 12'0" (3.66m) Bedroom 3 12'0" (3.66m) x 9'0" (2.74m)

OUTSIDE

Rear Garden - Enclosed garden with patio, herb garden.