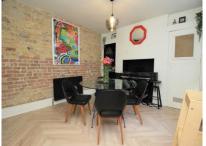

## The Property

OFFERING SIZE & FLEXIBILITY IN A GREAT LOCATION CLOSE TO THE BEACH AND THE STATION, IN POPULAR WESTBROOK, EARLY VIEWING IS A MUST OF THIS 5 BEDROOM PERIOD FAMILY HOME! Having been updated by the current owners, this amazing home can be arranged and configured to suit and family or provide work space if required. Currently arranged with 4 double bedrooms and three reception rooms, on the ground floor there is a sitting room/Bedroom with a further bedroom and the family bathroom plus a separate WC. On the first floor there are three bedrooms with bedroom one being particularly large and has a double aspect providing the room with lots of light. On the lower ground floor you have a living room with a door to the front, dining room with attractive exposed brick wall and a well appointed fitted kitchen with some integrated appliances. There are a number of period features throughout the property including high ceilings and cornicing. There is double glazing and central heating as well as a enclosed rear garden.

#### GROUND FLOOR

**Entrance Hall** 

Sitting Room/Bedroom 5 13'6" (4.11m) x 13'0" (3.96m) Bedroom 4 12'0" (3.66m) x 10'4" (3.15m) Bathroom 9'0" (2.74m) x 7'8" (2.34m)

Separate WC

LOWER GROUND FLOOR

Kitchen 11'1" (3.38m) x 9'0" (2.74m) **Dining Room** 11'8" (3.56m) x 11'6" (3.51m) Living Room 16'7" (5.05m) x 10'7" (3.23m)