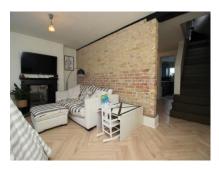

## The Property

OFFERING SIZE & FLEXIBILITY IN A GREAT LOCATION CLOSE TO THE BEACH AND THE STATION, IN POPULAR WESTBROOK, EARLY VIEWING IS A MUST OF THIS 5 BEDROOM PERIOD FAMILY HOME! Having been updated by the current owners, this amazing home can be arranged and configured to suit and family or provide work space if required. Currently arranged with 4 double bedrooms and three reception rooms, on the ground floor there is a sitting room/Bedroom with a further bedroom and the family bathroom plus a separate WC. On the first floor there are three bedrooms with bedroom one being particularly large and has a double aspect providing the room with lots of light. On the lower ground floor you have a living room with a door to the front, dining room with attractive exposed brick wall and a well appointed fitted kitchen with some integrated appliances. There are a number of period features throughout the property including high ceilings and cornicing. There is double glazing and central heating as well as a enclosed rear garden.

#### GROUND FLOOR

**Entrance Hall** 

Sitting Room/Bedroom 5 13'6" (4.11m) x 13'0" (3.96m) Bedroom 4 12'0" (3.66m) x 10'4" (3.15m) Bathroom 9'0" (2.74m) x 7'8" (2.34m)

Separate WC

LOWER GROUND FLOOR

Kitchen 11'1" (3.38m) x 9'0" (2.74m) **Dining Room** 11'8" (3.56m) x 11'6" (3.51m) Living Room 16'7" (5.05m) x 10'7" (3.23m)