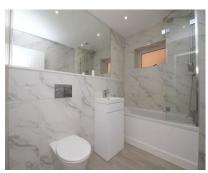

 Bedroom 2
 11'1" (3.38m) x 7'11" (2.41m)

Bathroom

SECOND FLOOR

Master Bedroom 19'3" (5.87m) x 16'6" (5.03m)

En-Suite OUTSIDE

Off street parking to the front, garden to the rear Broadband is delivered via fibre to the cabinet