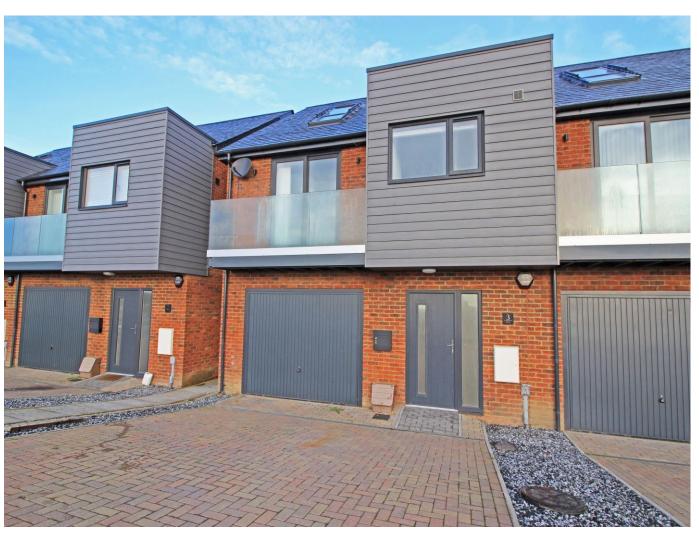

## Property brochure

OVERLOOKING PEGWELL BAY, between Ramsgate and Sandwich, Saxon Reach is an exclusive 3-bedroom townhouses in a setting of remarkable beauty that overlooks Kent's eastern coastline at Cliffsend. Offering sea views across the nature reserve from the front of the property and an exquisite view of St Augustines golf course to the rear, these homes really are unique. The houses are set over 3 floors with integral garage, WC and utility room on the ground floor, open plan living area with balcony, 2 bedrooms and a family bathroom are on the 1st floor, and the master bedroom and en-suite shower room located on the second floor. Finished to an extremely high standard this also comes with the remainder of the builder's warranty. Pegwell is set on the West side of Ramsgate town and is very well regarded locally. Chilton School is close by as is the main Canterbury Road with quick links to the dual carriageway and onwards to the motorways. There are excellent shopping facilities in the local area including Westwood Cross, not to mention some of the largest superstores in the country.

#### Accommodation

**GROUND FLOOR** 

Integral Garage 12'5" (3.78m) s 6'9" (2.06m)

W.C

Utility Room

FIRST FLOOR

 Kitchen/Lounge/Diner
 20'3" (6.17m) x 12'7" (3.84m)

 Bedroom 1
 11'11" (3.63m) x 11'1" (3.38m)

 Bedroom 2
 11'1" (3.38m) x 7'11" (2.41m)

Bathroom

SECOND FLOOR

Master Bedroom 19'3" (5.87m) x 16'6" (5.03m)

En-Suite OUTSIDE

Off street parking to the front, garden to the rear Broadband is delivered via fibre to the cabinet