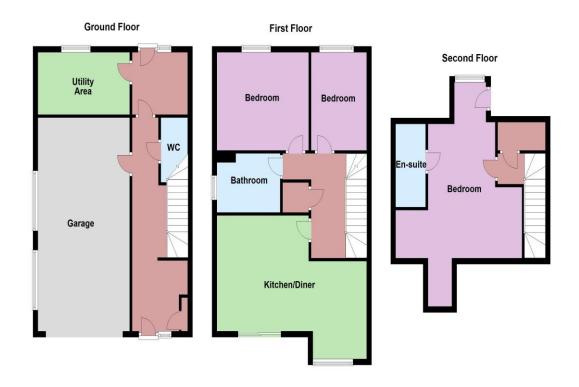

#### Accommodation

**GROUND FLOOR** 

Integral Garage 12'5" (3.78m) s 6'9" (2.06m)

W.C

Utility Room

FIRST FLOOR

 Kitchen/Lounge/Diner
 20'3" (6.17m) x 12'7" (3.84m)

 Bedroom 1
 11'11" (3.63m) x 11'1" (3.38m)

 Bedroom 2
 11'1" (3.38m) x 7'11" (2.41m)

Bathroom

SECOND FLOOR

Master Bedroom 19'3" (5.87m) x 16'6" (5.03m)

En-Suite OUTSIDE

Off street parking to the front, garden to the rear Broadband is delivered via fibre to the cabinet