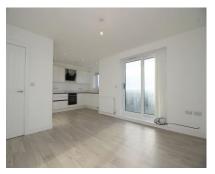

#### Accommodation

**GROUND FLOOR** 

Integral Garage 12'5" (3.78m) s 6'9" (2.06m)

W.C

Utility Room

FIRST FLOOR

 Kitchen/Lounge/Diner
 20'3" (6.17m) x 12'7" (3.84m)

 Bedroom 1
 11'11" (3.63m) x 11'1" (3.38m)