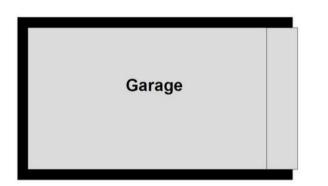

## **Ground Floor**

Approx. 91.8 sq. metres (988.6 sq. feet)

Total area: approx. 91.8 sq. metres (988.6 sq. feet)

Approx Plan produced using PlanUp.