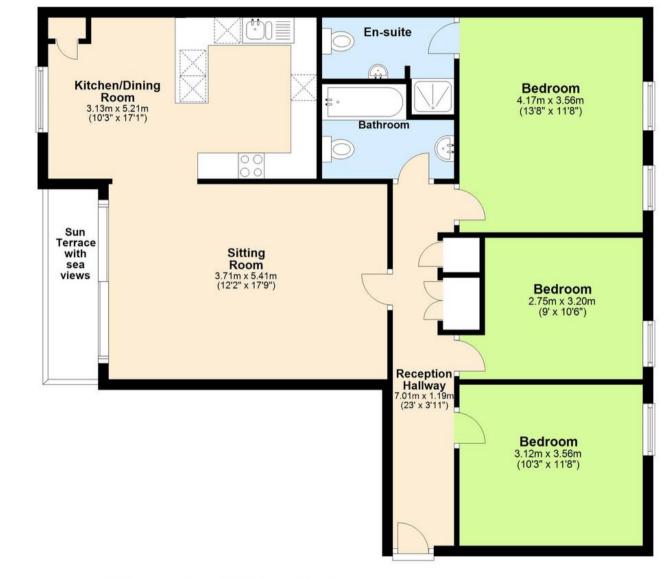

## **Ground Floor**

Approx. 91.8 sq. metres (988.6 sq. feet)

Total area: approx. 91.8 sq. metres (988.6 sq. feet)

Approx Plan produced using PlanUp.