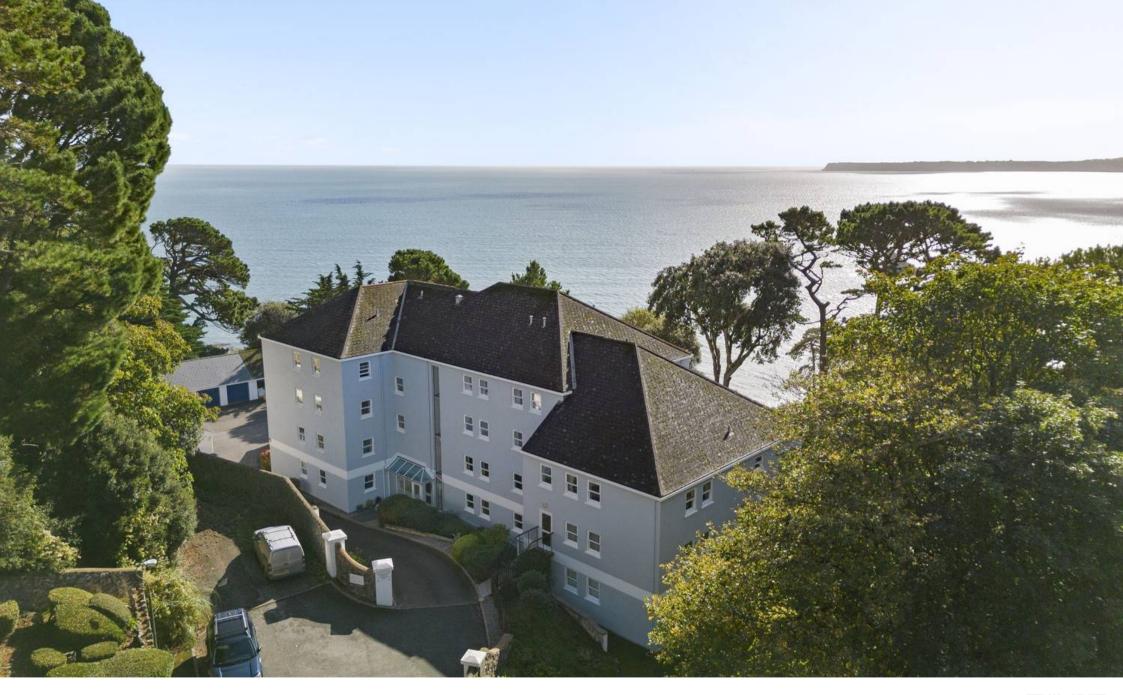

## Royal Pines Hesketh Road, Torquay

Spacious 3-bed coastal apartment in Torquay's Meadfoot area with private patio and sea views. Ground floor with en suite, communal gardens, garage, and visitor parking. Gas central heating, uPVC double glazing. Ideal location for woodland walks and serene living. Council Tax band: E

## Flat 4

Royal Pines Hesketh Road, Torquay

Royal Pines occupies a most sought after position on the headland of Meadfoot, which encompasses the fabulous sea views. The property is within close proximity to Meadfoot Beach and the Meadfoot Beach cafe, local dog walks and Wellswood Village with its excellent selection of boutique shops, restaurants and cafes, post office, pharmacy and more. There is also easy access to Torquay seafront, lively town centre and deep water marina, with an enviable array of restaurants, bars, shops and further amenities.