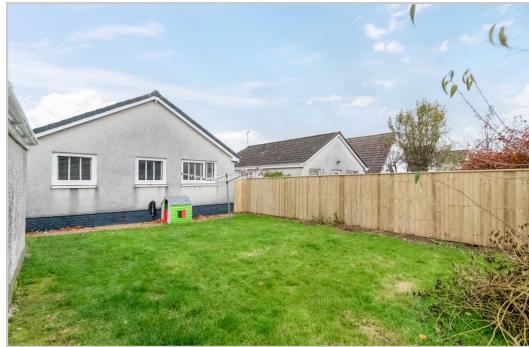

Externally there is a chipped and paved driveway to the front/side leading to the single garage with power/light. The gardens are mainly laid to lawn. To the rear is a partially enclosed garden which is again laid to lawn and bordered by timber fencing.