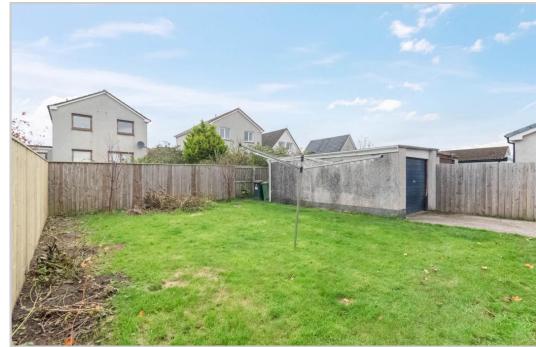

Externally there is a chipped and paved driveway to the front/side leading to the single garage with power/light. The gardens are mainly laid to lawn. To the rear is a partially enclosed garden which is again laid to lawn and bordered by timber fencing.