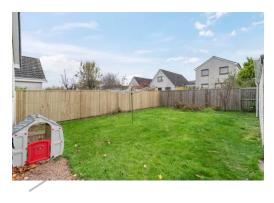

Externally there is a chipped and paved driveway to the front/side leading to the single garage with power/light. The gardens are mainly laid to lawn. To the rear is a partially enclosed garden which is again laid to lawn and bordered by timber fencing.