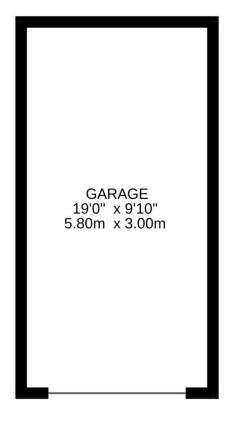

Externally there is a chipped and paved driveway to the front/side leading to the single garage with power/light. The gardens are mainly laid to lawn. To the rear is a partially enclosed garden which is again laid to lawn and bordered by timber fencing.