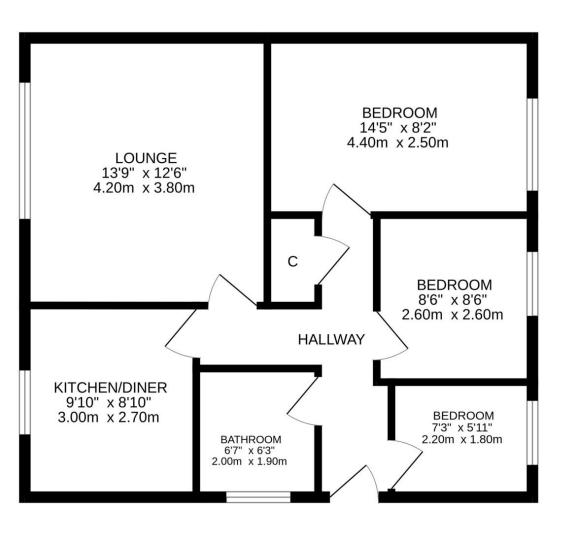

## 34 TURLEUM ROAD, CRIEFF, PH7 3QF

Irving Geddes are delighted to bring this 3 Bedroom detached bungalow to the market. Situated in a sought after residential area of Crieff and close to all local amenities. The property is presented in true move-in condition and comprises; Entrance Hallway, Lounge, fully fitted Kitchen, newly decorated Bathroom, 2 Double Bedrooms & 1 Single Bedroom. The property is warmed by Gas central heating (new boiler installed 2023) and fully double glazed throughout.