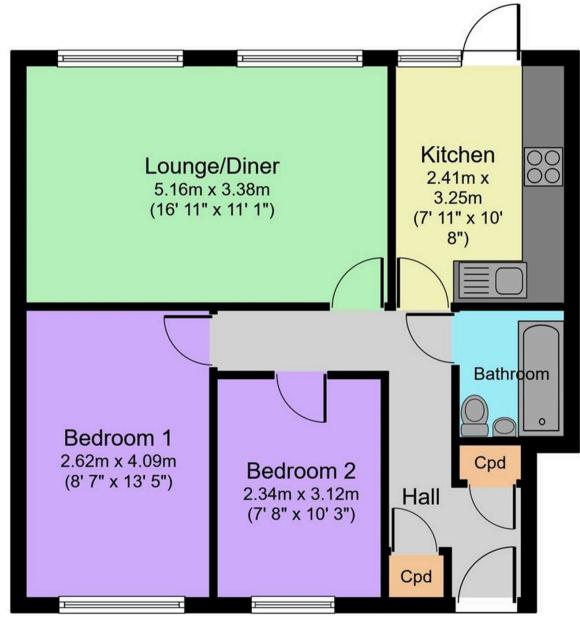

EPC Energy Efficiency Rating: D

EPC Environmental Impact Rating: E

- Ground Floor Flat
- Popular Retirement Development
- Over 55's
- On Site Manager
- Reception Room
- Two Bedrooms
- Shower Room
- On-Site Parking
- Close To Local Shops/Amenities & Transport Facilities

**Ground Floor** 